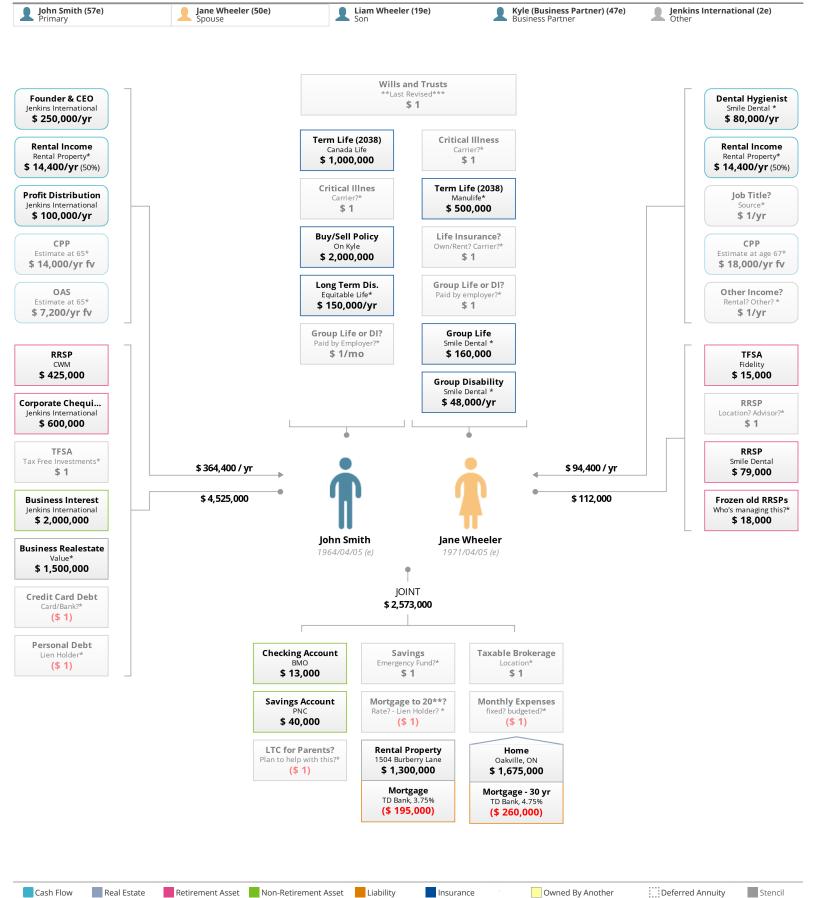

asset+map

Sample: Small Business Ow... • Jan 2022

Lead Advisor: Mike Sukhram

This page summarizes certain Know Your Client (KYC) data you have provided to us during the fact-finding process. Accounts and/or assets marked with a \* have not been offered, sold and/or serviced by Carte Wealth Management Inc. Valuations of certain assets such as real estate or personal property are based on estimates provided by you, and Carte Wealth Management Inc. makes no representations as to their value. This is not an official record of your assets or any account and/or contract, and it is provided for your convenience and information only. If there are discrepancies between any of the information herein and the official records of your assets, accounts and/or contracts, the official records will take precedence. Carte Wealth Management Inc. makes no representation that the data presented herein, or in any other statement, is accurate. Please verify this data and advise us of any inaccuracies. Carte Wealth Management Inc. will not monitor or provide service regarding non-managed assets.