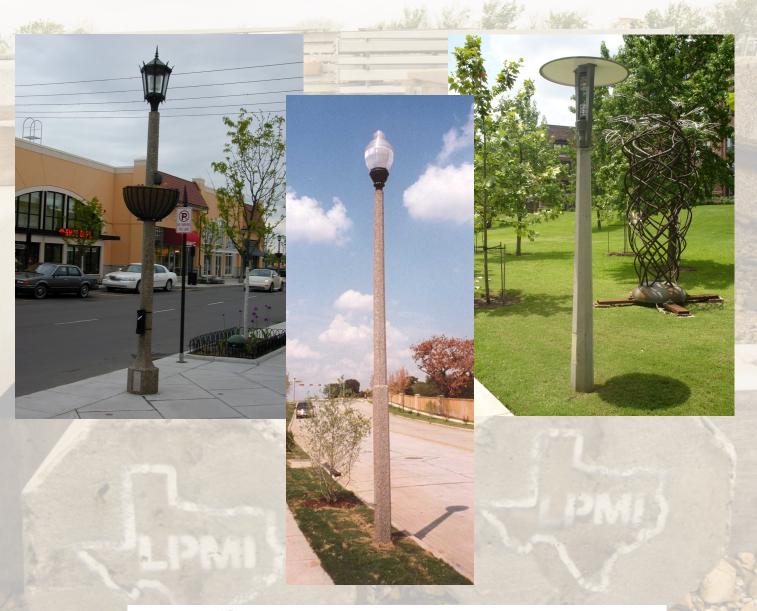

## The Architectural Alternative to Metal!

## Maintenance Free—Long Lasting

When it comes to longevity **concrete** is the solid solution. The smooth flat surfaces are ideal for mounting standard hardware. Bolt holes can be cast in or field drilled. Woodpecker and insect damage, or even rot just simply cannot happen to concrete.

Customers get the added benefit of a clean attractive visual profile that our engineered poles provide.

Precast Concrete Buildings and Poles

Lonestar Prestress, Mfg., Inc. 8892 Highway 159 E. Bellville, Texas 77418 Phone: (713) 896-0994 Fax: (713) 896-0762