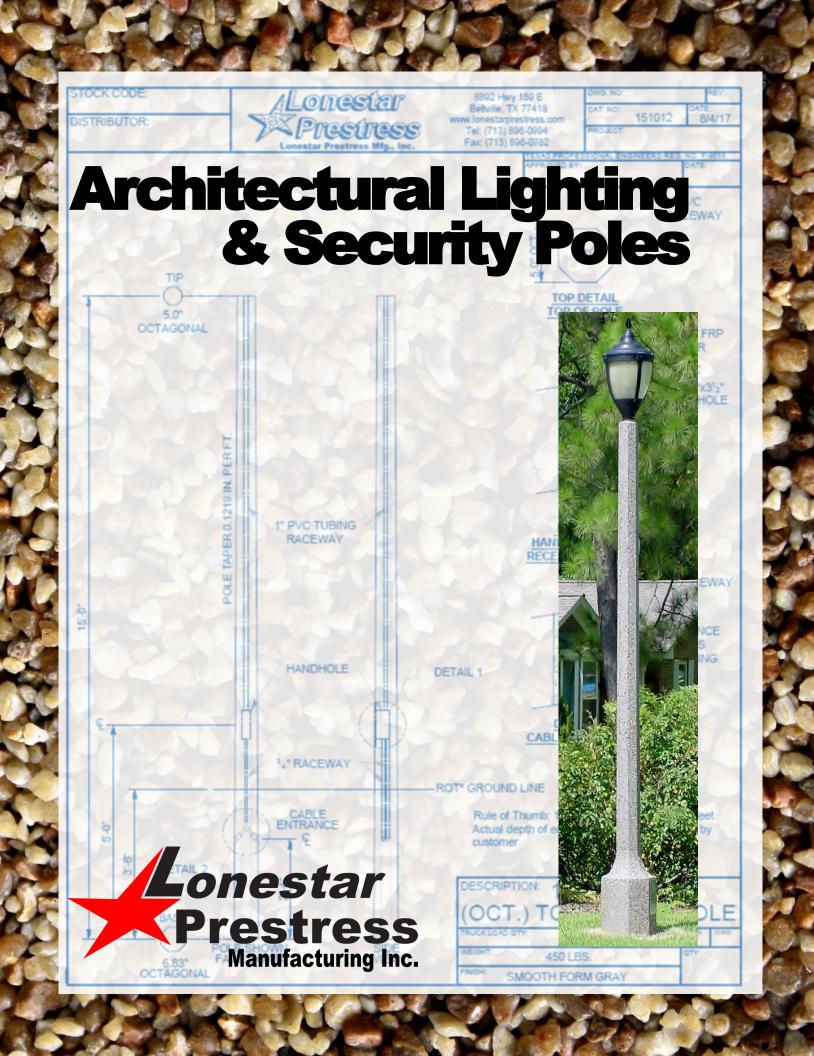

## The Architectural Alternative to Metal!

## Maintenance Free—Long Lasting

When it comes to longevity **concrete** is the solid solution. The smooth flat surfaces are ideal for mounting standard hardware. Bolt holes can be cast in or field drilled. Woodpecker and insect damage, or even rot just simply cannot happen to concrete.

Customers get the added benefit of a clean attractive visual profile that our engineered poles provide.

Precast Concrete Buildings and Poles

Lonestar Prestress, Mfg., Inc. 8892 Highway 159 E. Bellville, Texas 77418 Phone: (713) 896-0994 Fax: (713) 896-0762