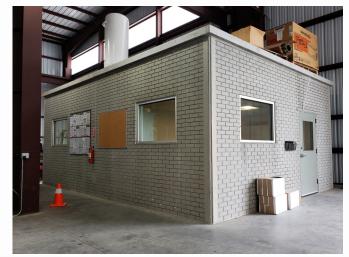

## **Custom Precast Concrete Buildings**

In sizes from-8'x8' to 40'x170'+ In a variety of finishes.

## Manufacturers of Easi-Set and Easi-Span Precast Concrete Buildings

- Sizes ranging from 8'x8' to 40'x170'+
- Customized to meet your special needs
- Wide variety of exterior finishes and color choices
- Engineered standard for 140mph winds (higher ratings available)
- 100+ year service lives
- Cost Effective
- Quick Installation
- Virtually Maintenance Free