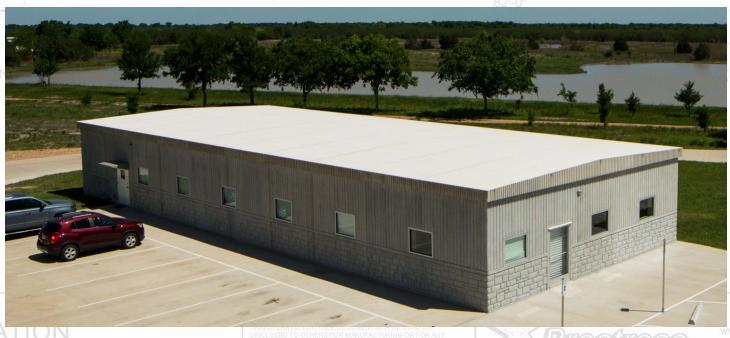

## **Custom Precast Concrete Buildings**

In sizes from-8'x8' to 40'x170'+ In a variety of finishes.

## Manufacturers of Easi-Set and Easi-Span Precast Concrete Buildings

- Sizes ranging from 8'x8' to 40'x170'+
- Customized to meet your special needs
- Wide variety of exterior finishes and color choices
- Engineered standard for 140mph winds (higher ratings available)
- 100+ year service lives
- Cost Effective
- Quick Installation
- Virtually Maintenance Free