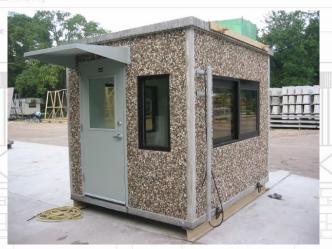

## **Custom Precast Concrete Buildings**

In sizes from-8'x8' to 40'x170'+ In a variety of finishes.

## Manufacturers of Easi-Set and Easi-Span Precast Concrete Buildings

- Sizes ranging from 8'x8' to 40'x170'+
- Customized to meet your special needs
- Wide variety of exterior finishes and color choices
- Engineered standard for 140mph winds (higher ratings available)
- 100+ year service lives
- Cost Effective
- Quick Installation
- Virtually Maintenance Free