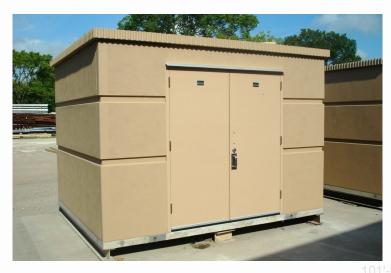

## **Custom Precast Concrete Buildings**

In sizes from-8'x8' to 40'x170'+ In a variety of finishes.

## Manufacturers of Easi-Set and Easi-Span Precast Concrete Buildings

- Sizes ranging from 8'x8' to 40'x170'+
- Customized to meet your special needs
- Wide variety of exterior finishes and color choices
- Engineered standard for 140mph winds (higher ratings available)
- 100+ year service lives
- Cost Effective
- Quick Installation
- Virtually Maintenance Free