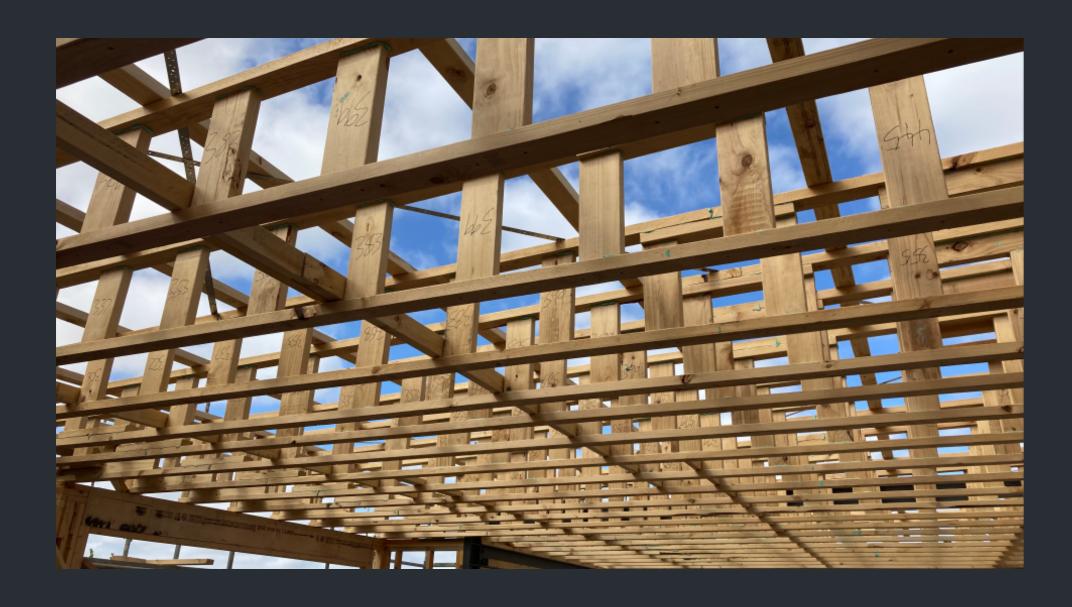

# MEGAjoist

MEGAjoist is a patented, cost effective, environmentally friendly, long span floor joist system that is easy to install and provides superior service penetrations. The product can be designed to be docked on site if required.

# **Superior Product**

The MEGAjoist trusses follow beam formula, hence are generally stiffer than conventional trusses, resulting in a stiff floor system. The MEGAjoists can be made to custom heights and can be graded to form balconies if required. They have superior strength relative to other products, and hence can be designed to be load-bearing and to cantilever; potentially significantly reducing the amount of steelwork used on projects.

### Materials

The MEGAjoists are made from solid timber elements that are glued with a structural adesive, meaning there are no steel webs or plates to cause injury or strip electrical wires. The absence of steel webs and plates means that if the product is installed correctly there are no annoying squeaks or groans in the completed floor.