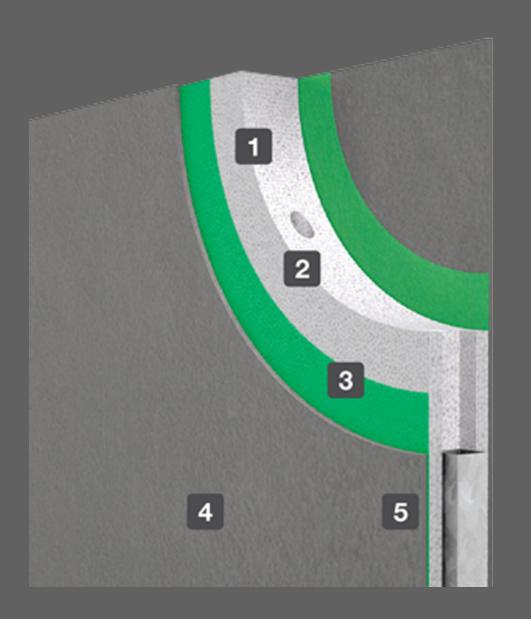

# Sipform

A fully insulated factory fabricated system delivering high performance homes that don't cost the earth!

- Insulated EPS core for internal comfort
- 2. Pre-profiled service conduits
- 3. High strength bonded membrane
- 4. Numerous architectural cladding options
- 5. Steel jointer for a cyclone proof shell

### What Are SIPS?

SIPS are lightweight composite building panels, configured by their composition to fulfil separate functions within the building envelope. Internal and external faces or cladding materials are bonded to an insulated core creating a thermally efficient panel and robust envelope to the home.

SIPS are precision engineered in a factory environment to permit rapid and accurate on-site installation. They combine traditional construction elements: structure, cladding, lining and insulation into a prefabricated structural panelised system.