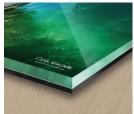

## Customize your work of art

Styling options for custom artwork

METAL | ACRYLIC | GICLÉE | STONE | GLASS

Custom artwork has the power to transform your space. Tailoring shape, size and medium to our client's needs, We will work with decorators, audio/video professionals, and fine art fabricators to bring your unique vision to life. Choose from a variety of materials, mountings, as well as custom lighting options. For more information, visit our website at AllisonInglesbyDesigns.com.

METAL - Artwork printed on aluminum, provides flexible use in both indoor and outdoor settings. Materials are durable, light weight and water resistant.

ACRYLIC - Artwork printed on acrylic is modern and projects a dimensional quality. Acrylic is lighter than glass and is self framing.