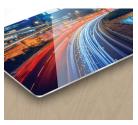

## Customize your work of art

Styling options for custom artwork

METAL | ACRYLIC | GICLÉE | STONE | GLASS

Custom artwork has the power to transform your space. Tailoring shape, size and medium to our client's needs, We will work with decorators, audio/video professionals, and fine art fabricators to bring your unique vision to life. Choose from a variety of materials, mountings, as well as custom lighting options. For more information, visit our website at AllisonInglesbyDesigns.com.

METAL - Artwork printed on aluminum, provides flexible use in both indoor and outdoor settings. Materials are durable, light weight and water resistant.

ACRYLIC - Artwork printed on acrylic is modern and projects a dimensional quality. Acrylic is lighter than glass and is self framing.