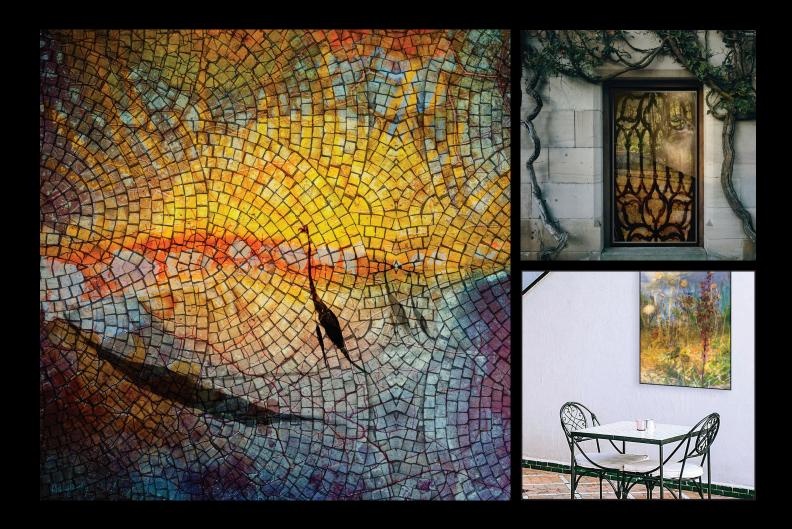

## Customize your work of art

Styling options for custom artwork

METAL | ACRYLIC | GICLÉE | STONE | GLASS

Custom artwork has the power to transform your space. Tailoring shape, size and medium to our client's needs, We will work with decorators, audio/video professionals, and fine art fabricators to bring your unique vision to life. Choose from a variety of materials, mountings, as well as custom lighting options. For more information, visit our website at AllisonInglesbyDesigns.com.

GICLÉE PRINTS - Artwork can be printed on a variety of textured and gloss archival artist papers, allowing for framing that suits each client's needs and tastes.

MOSAICS - Artwork can be reinterpreted in either stone or glass tiles for both indoor and outdoor display. Stone, often showcasing natural veining and patterns, contributes to a more classic aesthetic, while glass tiles offer a modern and vibrant appearance. Resistant to temperature, the elements and chemicals, mosaics are a unique customization option for interiors, landscapes and pools.