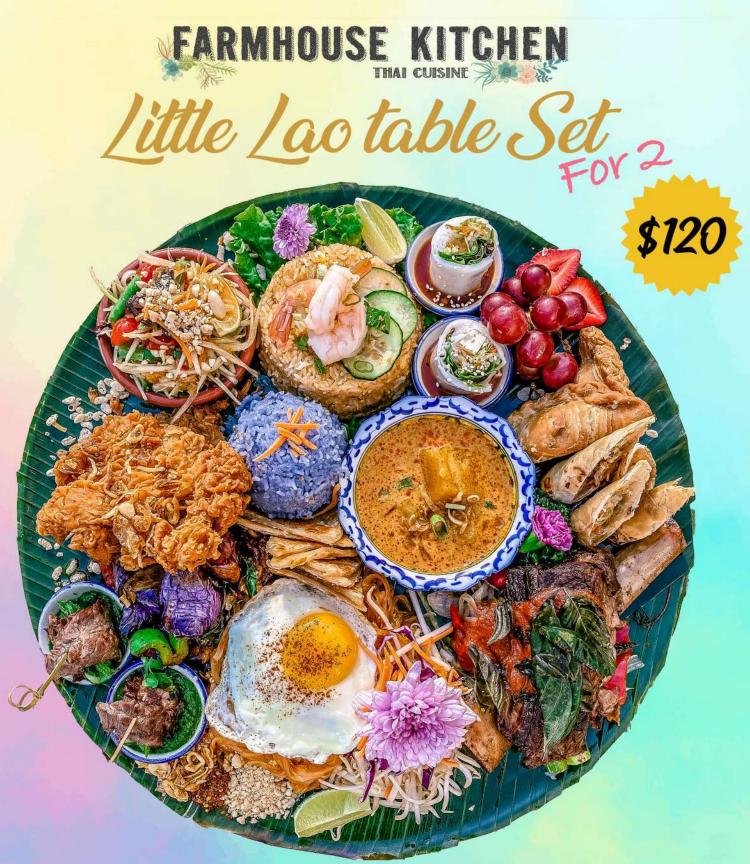

Vegetarian Option Available

Fresh Rolls with Peanut Sauce - Crispy Rolls - Samosa - Neua Num Tok Rolls - Papaya Salad Panang Neau Short Ribs - Hat Yai Fried Chicken - Shrimp Fried rice - Pad Thai Tofu Fried egg - Spicy Eggplant - Roti Bread + Blue Rice

\*\*No Substitutions for Little Lao Table Set\*\*

\*\*Modifications are limited to food allergies only\*\*

\*\* Replacements subject to restaurant's recommendations when items are unavailable \*\*