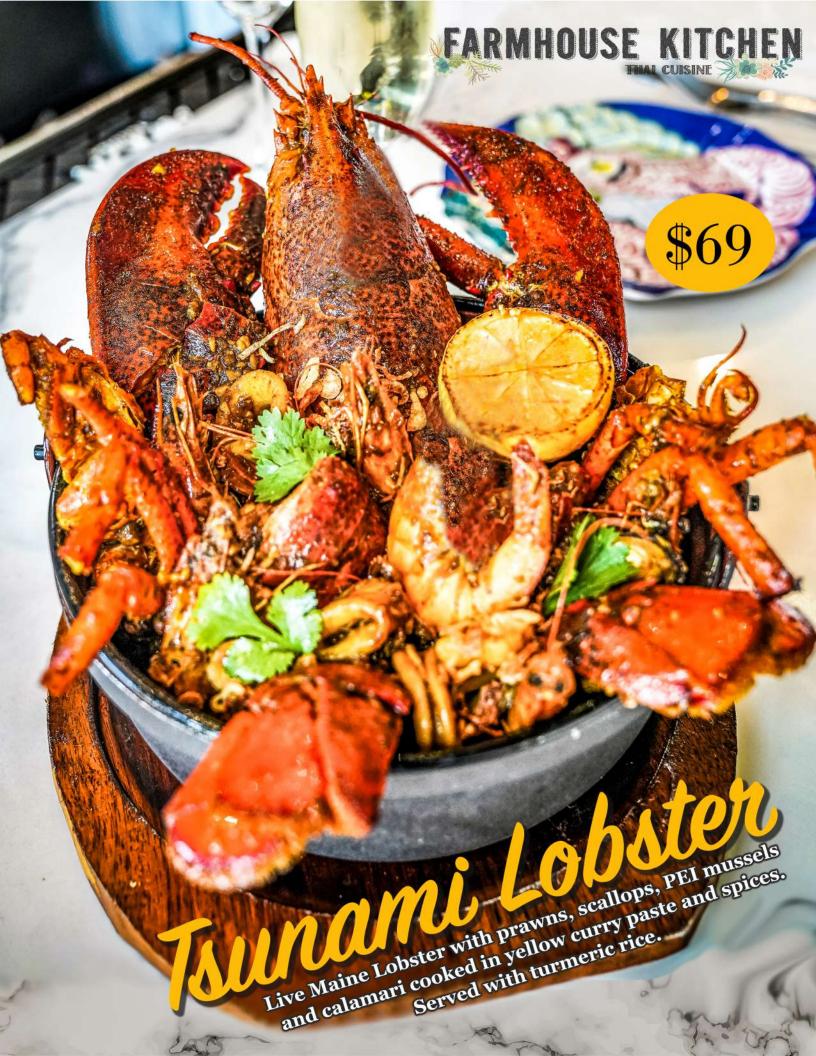

### Live Lobster Pad Thai \*\*\*Limited 35.95

Maine Lobster, thin rice noodles, cage free egg, bean sprouts, chive, shallot Peanuts, crispy wontons, bonito flakes and Thai seafood sauce ++\$12 for whole live Maine Lobster (1.25 lbs)