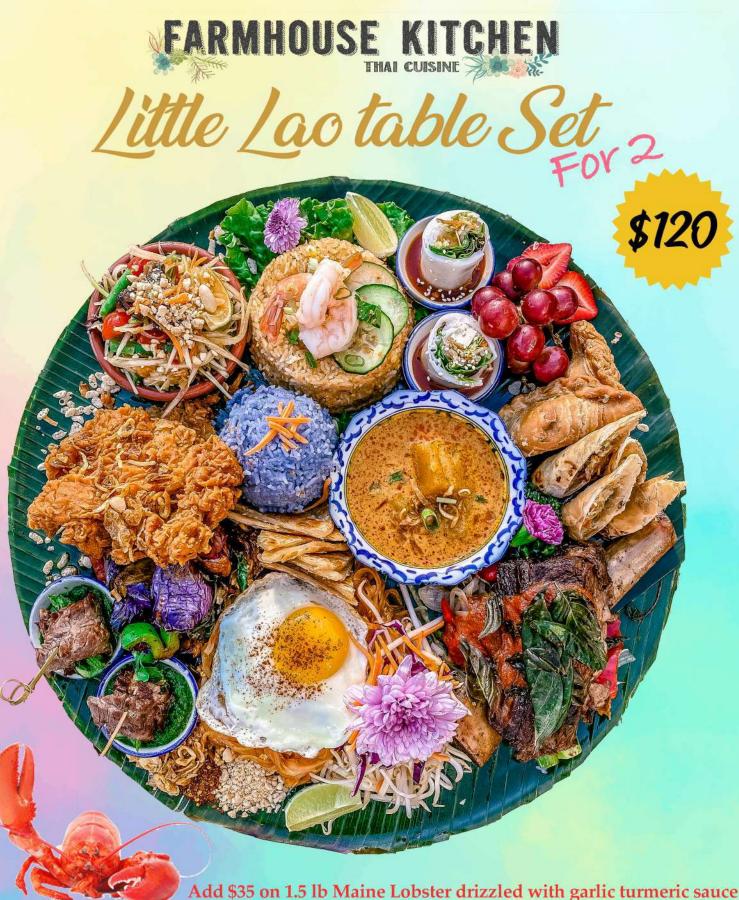

Fresh Rolls with Peanut Sauce - Crispy Rolls - Samosa - Neua Num Tok Rolls - Papaya Salad Panang Neau Short Ribs - Hat Yai Fried Chicken - Shrimp Fried rice - Pad Thai Tofu Fried egg - Spicy Eggplant - Roti Bread + Blue Rice

\* \* Modifications are limited to food allergies only \* \*

Vegetarian Option Available

<sup>\*\*</sup>No Substitutions for Little Lao Table Set\*

<sup>\*\*</sup>Replacements subject to restaurant's recommendations when items are unavailable \*\*

### Welcome to Very Lao Table style.

When I was young This kind of food, this kind of setup was for the whole family. This is meant to be shared for hands use. Hand to mouth is one of the things that is only shared between friend and family.

The reason I brought Lao Table to San Francisco and the bay area here is because I believe in the power of family. What I believe in life is to share and this type of food, you don't see much here in state. It's only local people as a Thai culture especially family you know, sit down, enjoy the food and have fun using your hands. You don't care who you are eating with, but you do care about is the conversation over the table. This is family.

#### Chef Kasem Saengsawang

Chef Owner at Farmhouse Kitchen Thai | San Francisco | Oakland | Portland & Daughter Thai Kitchen Michelin's Bib Gourmand 2016, 2017, 2018 and 2019