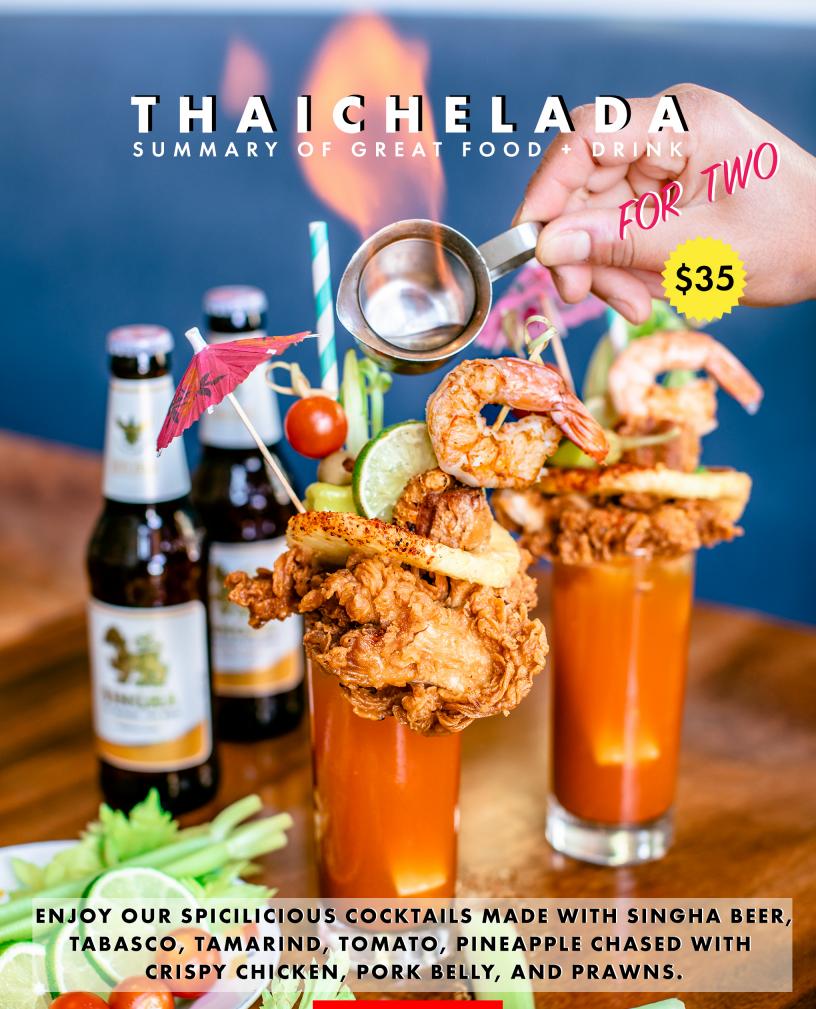

#### **DISCO PUNCH**

52/32oz

Volcan Tequila, Pineapple, Grapefruit, Cranberry, Mitte Lotus. Fresh Lime.

In Celebration of a Fullmoon Party in Thailand - Disco light is added