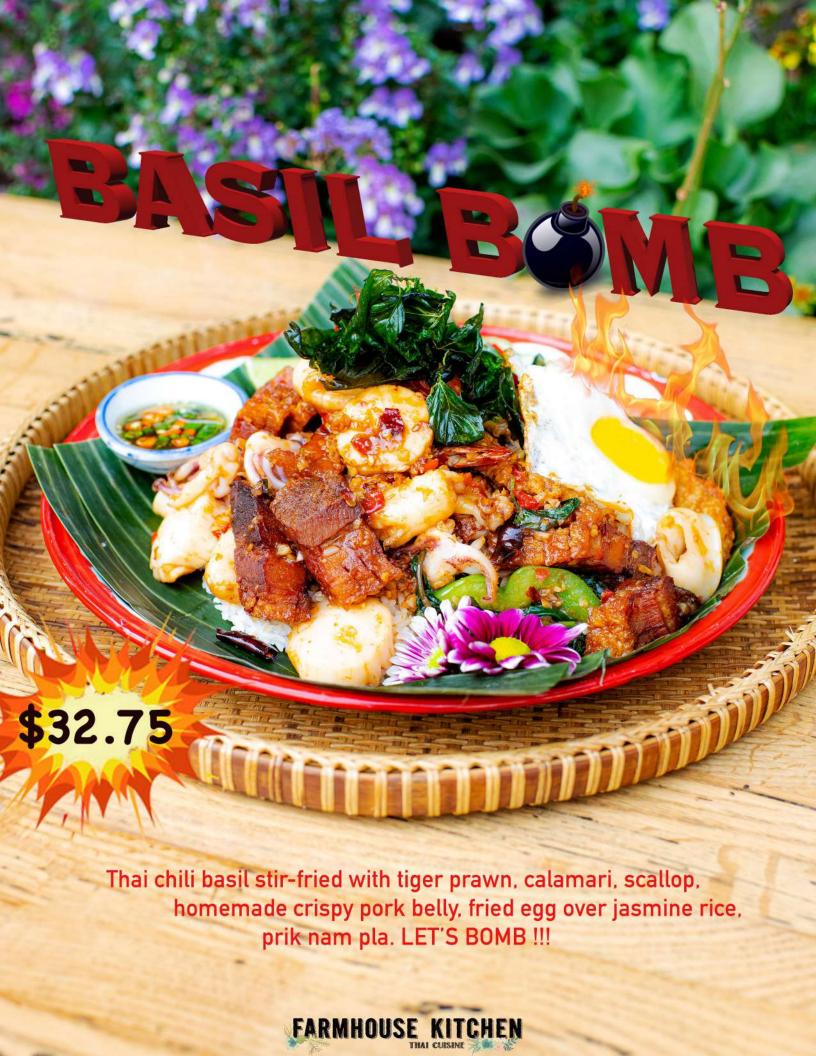

Fresh Rolls with Peanut Sauce - Crispy Rolls - Samosa - Neua Num Tok Rolls - Papaya Salad Panang Neau Short Ribs - Hat Yai Fried Chicken - Shrimp Fried rice - Pad Thai Tofu Fried egg - Spicy Eggplant - Roti Bread + Blue Rice

\* \* Modifications are limited to food allergies only \* \*

Vegetarian Option Available

<sup>\*\*</sup>No Substitutions for Little Lao Table Set\*

<sup>\*\*</sup>Replacements subject to restaurant's recommendations when items are unavailable \*\*









**NO SUBSTITUTIONS** 



| Coke/Diet/Sprite/Ginger Ale No refills               | 3    |
|------------------------------------------------------|------|
| <b>San Benedetto</b> Mineral or Sparkling 750 ml     | 7.50 |
| Anchan Limeade Blue flower                           | 5.25 |
| Lichee Cougou Iced Tea fragrant black tea            | 5.25 |
| Classic Thai Tea shaved ice                          | 5.5  |
| <b>Iced Coffee Thai Way</b> slow drip condensed milk | 5.5  |

#### Juice :

Whole Young Coconut Thailand 6.95



#### Tieguanyin

Floral/ buttery/ 1st place North America Tea Championship

#### Genmeicha

Toasty/ sencha green/ roasted brown rice

**Jasmine Silver Tip** Sweet yet complex/ green & jasmine flowers

#### Chamomile

Natural sweetness/ soothing/ caffeine free

## Lemon