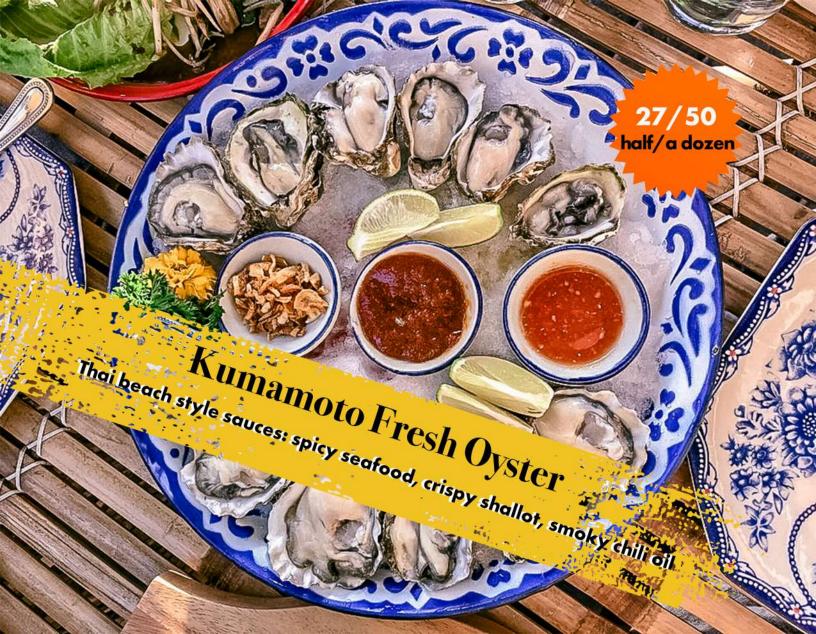

Fresh Rolls with Peanut Sauce - Crispy Rolls - Samosa - Neua Num Tok Rolls - Papaya Salad Panang Neau Short Ribs - Hat Yai Fried Chicken - Shrimp Fried rice - Pad Thai Tofu Fried egg - Spicy Eggplant - Roti Bread + Blue Rice

\* \* Modifications are limited to food allergies only \* \*

Vegetarian Option Available

<sup>\*\*</sup>No Substitutions for Little Lao Table Set\*

<sup>\*\*</sup>Replacements subject to restaurant's recommendations when items are unavailable \*\*









**NO SUBSTITUTIONS** 



| Coke/Diet/Sprite/Ginger Ale No refills               | 3    |
|------------------------------------------------------|------|
| <b>San Benedetto</b> Mineral or Sparkling 750 ml     | 7.50 |
| Anchan Limeade Blue flower                           | 5.25 |
| Lichee Cougou Iced Tea fragrant black tea            | 5.25 |
| Classic Thai Tea shaved ice                          | 5.5  |
| <b>Iced Coffee Thai Way</b> slow drip condensed milk | 5.5  |

#### Juice :

Whole Young Coconut Thailand 6.95



#### Tieguanyin

Floral/ buttery/ 1st place North America Tea Championship

#### Genmeicha

Toasty/ sencha green/ roasted brown rice

**Jasmine Silver Tip** Sweet yet complex/ green & jasmine flowers

#### Chamomile

Natural sweetness/ soothing/ caffeine free

## Lemongr