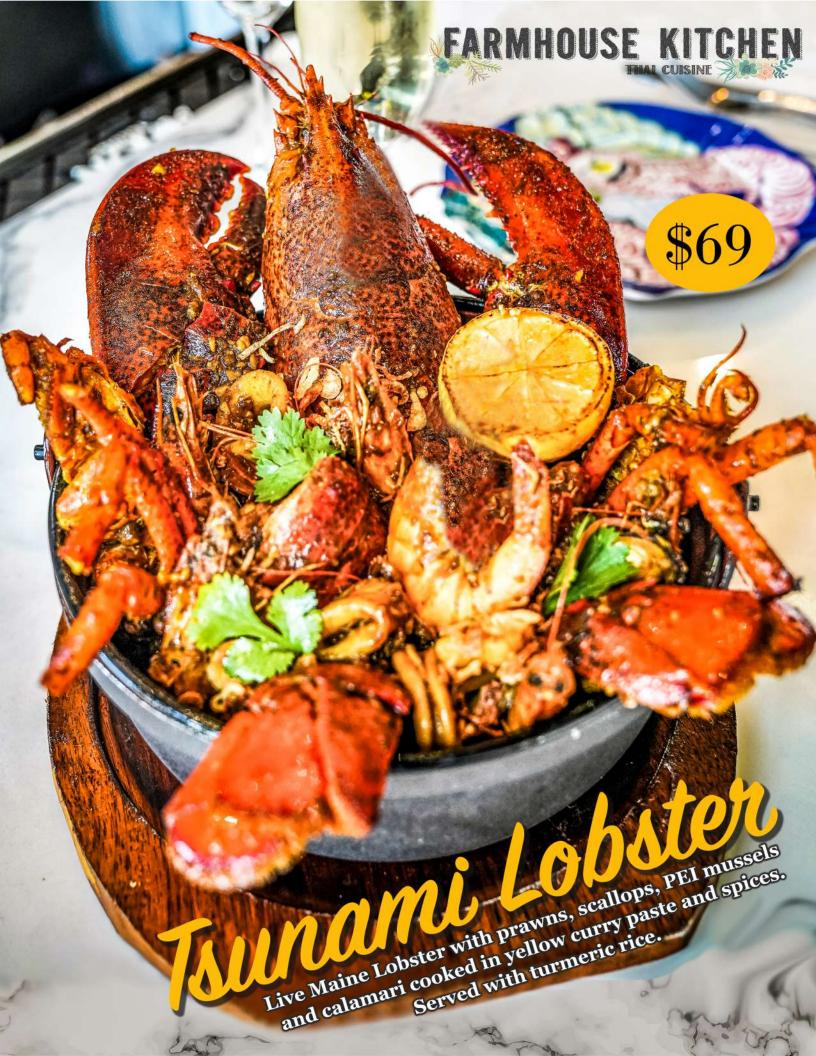

Fresh Rolls with Peanut Sauce - Crispy Rolls - Samosa - Neua Num Tok Rolls - Papaya Salad Panang Neau Short Ribs - Hat Yai Fried Chicken - Shrimp Fried rice - Pad Thai Tofu Fried egg - Spicy Eggplant - Roti Bread + Blue Rice

\* \* Modifications are limited to food allergies only \* \*

Vegetarian Option Available

<sup>\*\*</sup>No Substitutions for Little Lao Table Set\*

<sup>\*\*</sup>Replacements subject to restaurant's recommendations when items are unavailable \*\*









**NO SUBSTITUTIONS** 



| Coke/Diet/Sprite/Ginger Ale No refills               | 3    |
|------------------------------------------------------|------|
| <b>San Benedetto</b> Mineral or Sparkling 750 ml     | 7.50 |
| Anchan Limeade Blue flower                           | 5.25 |
| Lichee Cougou Iced Tea fragrant black tea            | 5.25 |
| Classic Thai Tea shaved ice                          | 5.5  |
| <b>Iced Coffee Thai Way</b> slow drip condensed milk | 5.5  |

#### Juice :

Whole Young Coconut Thailand 6.95



#### Tieguanyin

Floral/ buttery/ 1st place North America Tea Championship

#### Genmeicha

Toasty/ sencha green/ roasted brown rice

**Jasmine Silver Tip** Sweet yet complex/ green & jasmine flowers

#### Chamomile

Natural sweetness/ soothing/ caffeine free

## Lem