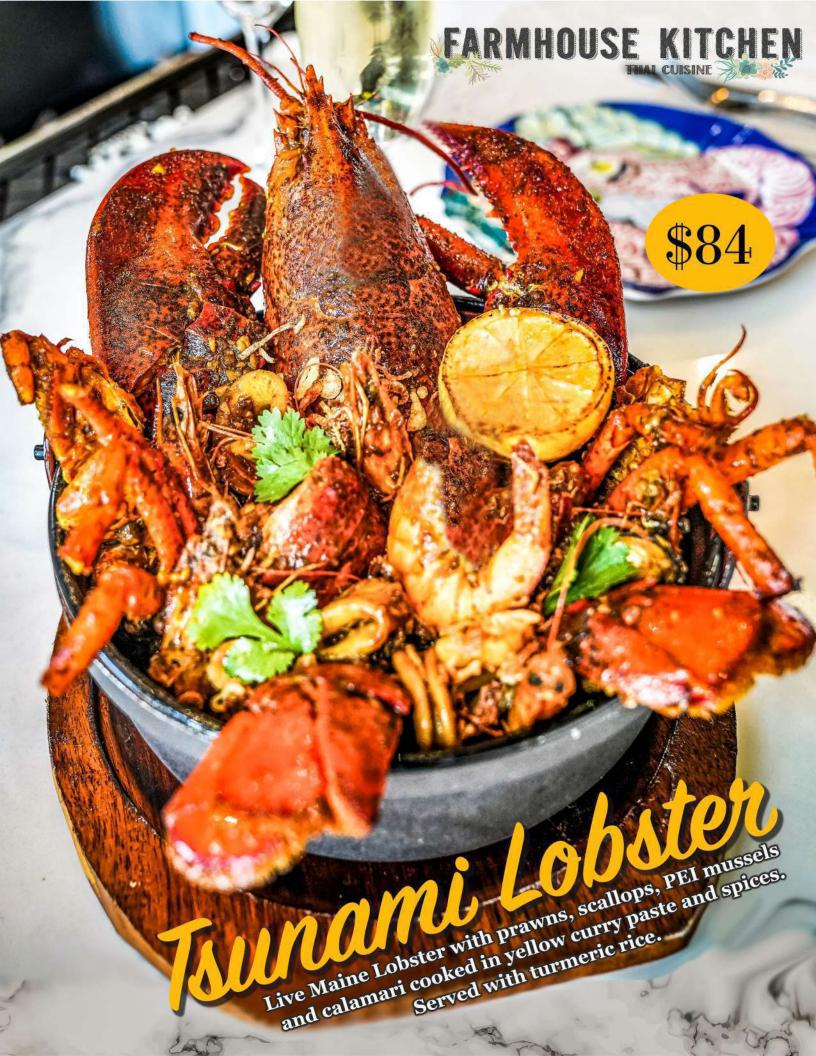

#### Whole Lobster Pad Thai 54

Whole live Maine Lobster with tiger prawns, fresh thin rice noodles, cage free egg, bean sprouts, chive, shallot

Peanuts, crispy wontons, and Thai seafood sauce (Pad Thai 101: mix raw veg with the noodles and squeeze that lime!)