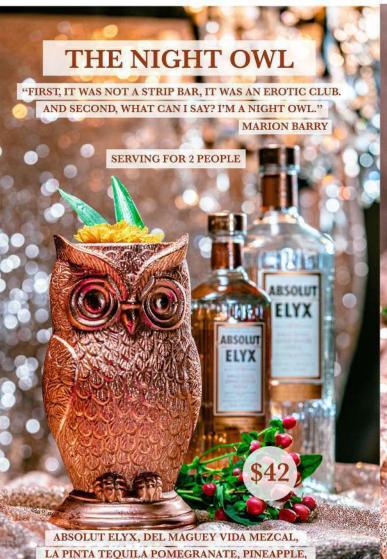

#### ISLAND THAITEA 19

Absolut Elyx Vodka. Pineapple. Lemon Thai Iced Tea. Coconut Milk.

Served in Pineapple Copper. Upgrade version available Require a credit card deposit.