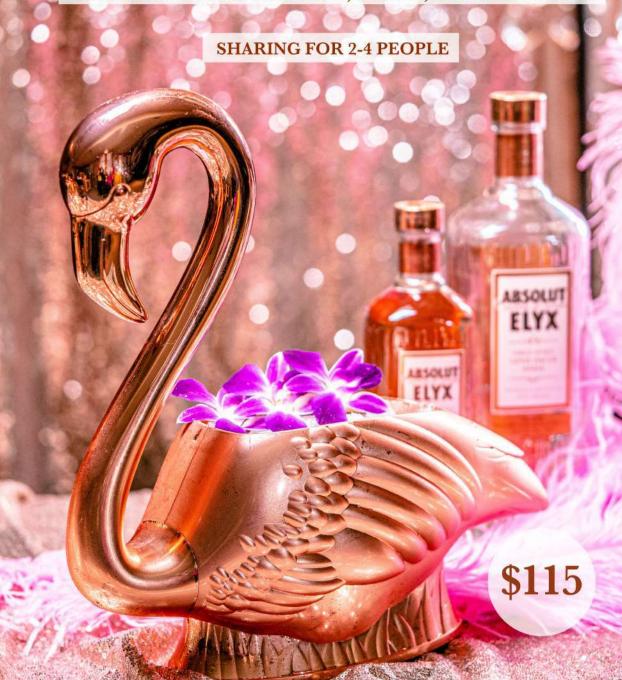

# SINGLE & READY TO FLAMINGO

THINK SEXY. WIND BLOWN HAIR.

ALL YOU NEED IS THIS PARTY SIZE FLAMINGO PUNCH BOWL

ABSOLUT ELYX, ST GERMAIN ELDERFLOWER, GIFFARD VIOLET,
CHRYSANTHEMUM TEA SYRUP, LEMON, AND ROSE WATER

Require a credit card deposit. Flamingo punch bowl is available for sale for \$1,000