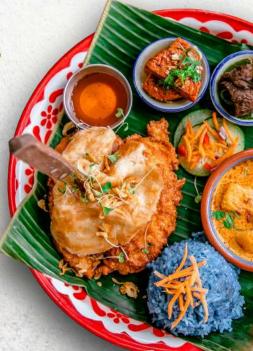

#### HAT YAI FRIED CHICKEN +\$4

Southern style fried Mary's Chicken, turmeric & herbs, fried shallots cucumber pickles, potato yellow dipping curry, roti bread and Blue rice

#### Hat Yai Fried Chicken 29.95

Southern style fried Mary's Chicken, turmeric & herbs, fried shallots cucumber pickles, potato yellow dipping curry, roti bread and Blue rice