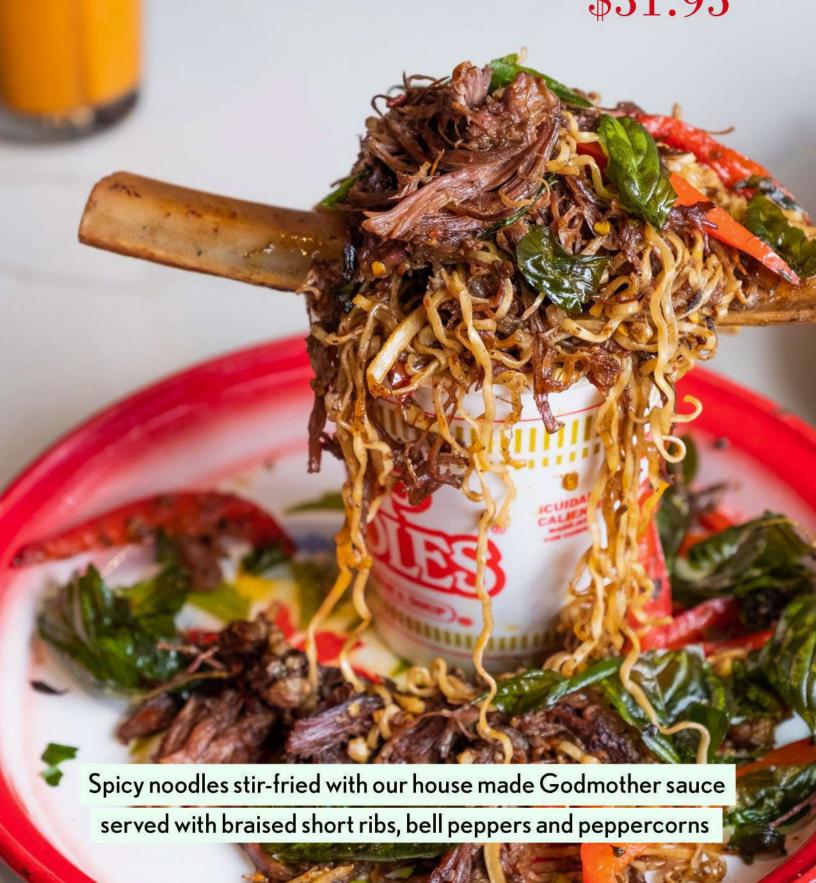

# VOLCANO CUP NOODLES \$31.95

Rita

PASSION FRUIT MARGARITA.
ORGEAT. LEMON.
ANGOSTURA BITTERS.
FRESH PASSION FRUIT

| Cala /Bia / Caita / Ciana Ala an an an                                                                                  | 2.5                | SPARKLING                                                                                                                                               |                |
|-------------------------------------------------------------------------------------------------------------------------|--------------------|---------------------------------------------------------------------------------------------------------------------------------------------------------|----------------|
| Coke/Diet/Sprite/Ginger Ale No refills                                                                                  | 3.5                | D DOG                                                                                                                                                   | 14/15          |
| San Benedetto Mineral/Sparkling 750 ml                                                                                  | 9                  | Prosecco, Scarpetta DOC, Italy 2018 Light. Floral. Vibrant. Honeydew. Melon.                                                                            | 14/65          |
| Anchan Limeade Blue flower                                                                                              | 6                  | Light. Floral. Vibrant. Honeydew. Melon.                                                                                                                |                |
| Lichee Cougou Iced Tea fragrant black tea                                                                               | 6                  | Brut Rose, Pol Clément, France                                                                                                                          | 13/60          |
| Classic Thai Tea shaved ice                                                                                             | 6                  | Fruit Forward. Refreshing. Long Lasting Red Currant. Minerality                                                                                         | ,              |
| Iced Coffee Thai Way slow drip condensed milk                                                                           | 6                  |                                                                                                                                                         |                |
|                                                                                                                         |                    | Champagne, Drappier 'Carte d'Or', France                                                                                                                | 90             |
| Juice :                                                                                                                 |                    | Dry Yet Full Flavored. Creamy. Red Fruits. Smoky Note. Layers of Minerality                                                                             |                |
| Whole Young Coconut, Thailand                                                                                           | 8                  |                                                                                                                                                         |                |
| <b>2</b>                                                                                                                |                    | WHITE                                                                                                                                                   |                |
| <b>17502</b> Individual teapot \$5                                                                                      | <b>E</b>           |                                                                                                                                                         |                |
| Individual teapot 35                                                                                                    | .5                 | Riesling, Dr. Loosen 'Blue Slate', Mosel 2019                                                                                                           | 14/65          |
| SILK ROAD TEA                                                                                                           |                    | Bright and Pure. Peach Fruit and Floral. Minerality. Delicate Finish.                                                                                   |                |
| Tieguanyin                                                                                                              |                    | Camanana I da Villabaia I da Villabaia                                                                                                                  | 10 / 05        |
| Floral/ buttery/ 1st place North America Tea Championship                                                               |                    | Sancerre, J. de Villebois, Loire Valley, France 2020 Aroma of Citrus. Green Apple. Mineral. Crisp. Dry.                                                 | 18/85          |
| Genmeicha                                                                                                               |                    | Alonia of Cilius. Ofeen Apple. Milleral. Citsp. Dry.                                                                                                    |                |
| Toasty/ sencha green/ roasted brown rice                                                                                |                    | Soave, Monte Tondo, Italy 2018                                                                                                                          | 14/65          |
| Jasmine Silver Tip<br>Sweet yet complex/ green & jasmine flowers                                                        |                    | Clean. Flinty. Fragrant. Exotic Fruit. Hazelnuts. Harmonious Long Finish.                                                                               |                |
|                                                                                                                         |                    |                                                                                                                                                         | 17 / 00        |
| Chamomile ( ) ( ) ( ) ( )                                                                                               |                    | Chardonnay, Patz & Hall Sonoma, CA 2016                                                                                                                 | 17/80          |
| Natural sweetness/ soothing/ caffeine free                                                                              |                    | Honeyed Citrus. Orchard Fruits. Pineapple. Floral Notes.<br>Medium-Bodies. Vibrant and Fresh. Acidity and Richness                                      |                |
| Lemongrass Lavender<br>Aromatic/ clean/ caffeine free                                                                   |                    | Medium-bodies. Vibrain and Hesti. Actally and Nichiless                                                                                                 |                |
| Automatic, closify canonic fied                                                                                         |                    |                                                                                                                                                         |                |
| ~ ~ ~ ~                                                                                                                 |                    | RED                                                                                                                                                     |                |
| โขียร์สิด                                                                                                               |                    | Pinet Neir Cengin                                                                                                                                       | 16/ <i>7</i> 5 |
|                                                                                                                         |                    | <b>Pinot Noir, Copain ,</b> Anderson Valley, CA 2016<br>Raspberry, and Red Currants on the Pallet. Notes of Vanilla and Sweet Tea                       |                |
| DRAFI BEER                                                                                                              | -                  | Lush and Silky Texture.                                                                                                                                 | LCGVC3.        |
| Farmhouse Beer Gruit style beer brewed with coriander, chamomile, ginger, lemongrass, and no                            | 8                  | , ·,                                                                                                                                                    |                |
| Bo Pils / East Brother Beer Co. Richmond                                                                                | 8<br>8             | Tinto, Porca de Murca DOC, Portugal 2017                                                                                                                | 13/60          |
| 5                                                                                                                       | 8                  | Fresh & Easy Drinking. Medium Bodied. Ripe Red Berry & Cherry. Velve                                                                                    | ty.            |
| True Kölsch / Almanac Alameda                                                                                           | 0                  | Reminiscent of Malbec.                                                                                                                                  |                |
| Weekend Vibes / Coronado Brewing San Diego<br>Bronze Medal Winner – American-Style India Pale Ale – 2019 Great American | O<br>Reer Festival | Zinfandel, Robert Biale, Napa Valley 2019                                                                                                               | 15/70          |
| Hopocalypse Hazy Double IPA Drake's Brewing, San Leand                                                                  |                    | Dominated Red Fruits. Firm Texture and Tannin. Violet. Prune. Red Berries.                                                                              | 10, 70         |
| Topotal, poor ital, poor it is blake a blewling, out teather                                                            | 0                  | Mushroom. Flavorful Finish.                                                                                                                             |                |
| BY THE BOTTLE                                                                                                           |                    |                                                                                                                                                         |                |
| Lager, Singha Thai                                                                                                      | 8                  | Chappellet 'Mountain Cuvee', Napa Valley 2018                                                                                                           | 19/90          |
| Hefeweizen, Weihenstephaner Germany                                                                                     | 12                 | 55% Cabernet Sauvignon, 28% Merlot, 8% Malbec, 6% Petit Verdot, 3% Cabernet Franc<br>Cabernet Sauvignon/Bordeaux Blend. Elegant & Beautifully Balanced. |                |
| Strawberry Belgian White, Früli Belgium /Fruit Beer                                                                     | 12                 | Complex. Plum. Cherry. Black Tea. Vanilla. Cocoa Powder. Star Anise                                                                                     |                |
| JII WE BEIGION WITHE, FIUIT BEIGIUM / Fruit Beer                                                                        | 12                 | Complex. From: Charly, black rea. Familia. Cocoa Fowder. Star Artise                                                                                    |                |