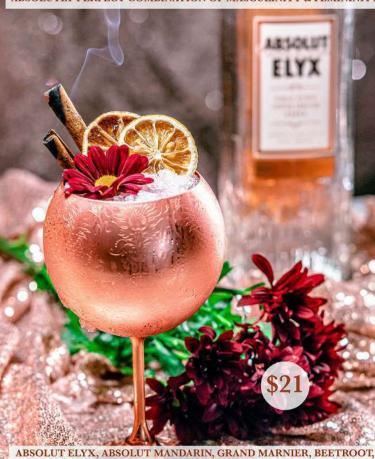

# MIDSUMMER NIGHT'S DREAM

CRANBERRY, BLUE AGAVE, 2 TYPES CITRUS

"SWIFT AS A SHADOW, SHORT AS ANY DREAM. BRIEF AS THE LIGHTING IN THE COLLIES NIGHT" WILLIAM SHAKESPEARE

ABSOLUT ELYX ARSOLUT ELYX \$19

ABSOLUT ELYX & FRUITY ROSE SLUSHY, CLOUD COTTON CANDY,

APPLE, CRANBERRY, LEMON, AND EDIBLE BUTTERFLY

SERVED IN COPPER MARTINI COUPE GLASS

್ಲಿ Require a credit card deposit. Martini copper is available for sale for \$500