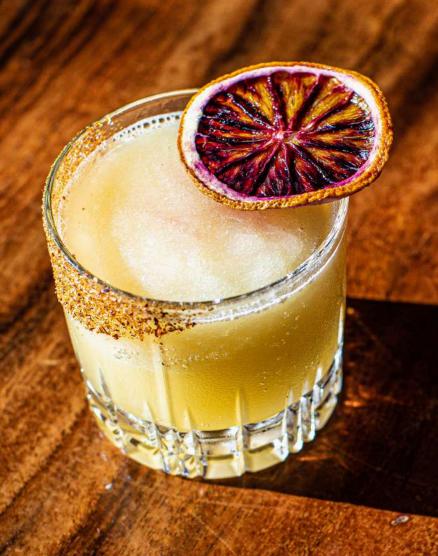

# PENCHELING

OUR VERSION OF SLUSHY PENICILLIN; SCOTCH WHISKEY, GINGER, LOCAL HONEY, FRESH LEMON AND CHILI SALT RIM

| DEVERNOLS                                                                                                                                                                                                  |                    |                                                                                                                                                                                                                                                                         |                   |
|------------------------------------------------------------------------------------------------------------------------------------------------------------------------------------------------------------|--------------------|-------------------------------------------------------------------------------------------------------------------------------------------------------------------------------------------------------------------------------------------------------------------------|-------------------|
| Coke/Diet/Sprite/Ginger Ale No refills                                                                                                                                                                     | 3.5                | SPARKLING                                                                                                                                                                                                                                                               |                   |
| San Benedetto Mineral/Sparkling 750 ml Anchan Limeade Blue flower                                                                                                                                          | 9                  | Prosecco, Scarpetta DOC, Italy 2018<br>Light. Floral. Vibrant. Honeydew. Melon.                                                                                                                                                                                         | 14/65             |
| Lichee Cougou Iced Tea fragrant black tea Classic Thai Tea shaved ice Iced Coffee Thai Way slow drip condensed milk                                                                                        | 6<br>6<br>6        | <b>Brut Rose, Pol Clément ,</b> France<br>Fruit Forward. Refreshing. Long Lasting Red Currant. Minerality                                                                                                                                                               | 13/60             |
| Juice: Whole Young Coconut, Thailand                                                                                                                                                                       | 8                  | Champagne, Drappier 'Carte d'Or', France<br>Dry Yet Full Flavored. Creamy. Red Fruits. Smoky Note. Layers of Minerality                                                                                                                                                 | 90                |
| . 0                                                                                                                                                                                                        |                    | WHITE                                                                                                                                                                                                                                                                   |                   |
| SILK ROAD TEA \$5.                                                                                                                                                                                         | .5                 | Riesling, Dr. Loosen 'Blue Slate', Mosel 2019<br>Bright and Pure. Peach Fruit and Floral. Minerality. Delicate Finish.                                                                                                                                                  | 14/65             |
| Tieguanyin Floral/ buttery/ 1st place North America Tea Championship                                                                                                                                       |                    | Sancerre, J. de Villebois, Loire Valley, France 2020<br>Aroma of Citrus. Green Apple. Mineral. Crisp. Dry.                                                                                                                                                              | 18/85             |
| Genmeicha Toasty/ sencha green/ roasted brown rice  Jasmine Silver Tip Sweet yet complex/ green & jasmine flowers                                                                                          |                    | <b>Soave, Monte Tondo,</b> Italy 2018<br>Clean. Flinty. Fragrant. Exotic Fruit. Hazelnuts. Harmonious Long Finish.                                                                                                                                                      | 14/65             |
| Chamomile<br>Natural sweetness/ soothing/ caffeine free                                                                                                                                                    |                    | Chardonnay, Simi Russian River 2019<br>Creamy. Complex. Hints of Pear. Citrus. Butterscotch. Baking Spice.                                                                                                                                                              | 20/95             |
| Lemongrass Lavender<br>Aromatic/ clean/ caffeine free                                                                                                                                                      |                    |                                                                                                                                                                                                                                                                         |                   |
|                                                                                                                                                                                                            |                    | R E D                                                                                                                                                                                                                                                                   |                   |
| LUUSAA<br>DRAFT BEER                                                                                                                                                                                       |                    | <b>Pinot Noir, Copain ,</b> Anderson Valley, CA 2016<br>Raspberry, and Red Currants on the Pallet. Notes of Vanilla and Sweet Tea<br>Lush and Silky Texture.                                                                                                            | 16/ 75<br>Leaves. |
| Farmhouse Beer Gruit style beer brewed with coriander, chamomile, ginger, lemongrass, and no h Bo Pils / East Brother Beer Co. Richmond                                                                    | 8<br>nops!<br>8    | <b>Tinto, Porca de Murca DOC,</b> Portugal 2017<br>Fresh & Easy Drinking. Medium Bodied. Ripe Red Berry & Cherry. Velve<br>Reminiscent of Malbec.                                                                                                                       | 13/60<br>ty.      |
| True Kölsch / Almanac Alameda Weekend Vibes / Coronado Brewing San Diego Bronze Medal Winner – American-Style India Pale Ale – 2019 Great American Hopocalypse Hazy Double IPA Drake's Brewing, San Leandr | 8<br>Beer Festival | <b>Zinfandel, Robert Biale,</b> Napa Valley 2019<br>Dominated Red Fruits. Firm Texture and Tannin. Violet. Prune. Red Berries.<br>Mushroom. Flavorful Finish.                                                                                                           | 15/ <i>7</i> 0    |
| BY THE BOTTLE  Lager, Singha Thai  Hefeweizen, Weihenstephaner Germany  Strawberry Belgian White, Früli Belgium /Fruit Beer                                                                                | 8<br>12<br>12      | Chappellet 'Mountain Cuvee', Napa Valley 2018 55% Cabernet Sauvignon, 28% Merlot, 8% Malbec, 6% Petit Verdot, 3% Cabernet Franc Cabernet Sauvignon/ Bordeaux Blend. Elegant & Beautifully Balanced. Complex. Plum. Cherry. Black Tea. Vanilla. Cocoa Powder. Star Anise | 19/90             |