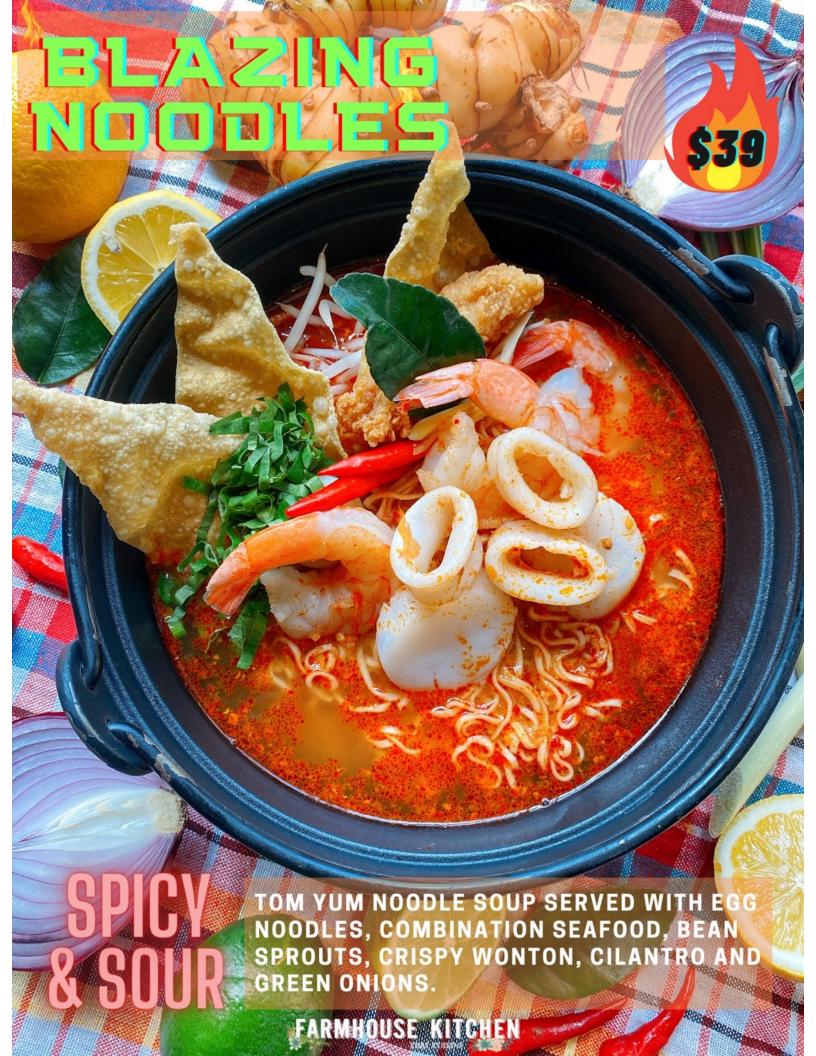

YX ARSOLUT ELYX \$19

ABSOLUT ELYX & FRUITY ROSE SLUSHY, CLOUD COTTON CANDY,

APPLE, CRANBERRY, LEMON, AND EDIBLE BUTTERFLY

SERVED IN COPPER MARTINI COUPE GLASS

್ಲಿ Require a credit card deposit. Martini copper is available for sale for \$500

#### MONTER

ABSOLUTLY PERFECT COMBINATION OF MASCULINITY & FEMININITY



ABSOLUT ELYX, ABSOLUT MANDARIN, GRAND MARNIER, BEETROOT,

GOJI BERRIES, GINGER, BLACK PEPPER, CINNAMON, FRESH LEMON & ORANGE, BLOOD ORANGE BITTERS SERVED IN OVERSIZED COPPER BALLON CUP

Require a credit card deposit. Balloon bowl is available for sale \$500 

#### FULLMOON PARTY

**SERVING 2-4 PEOPLE** ABSOLUT ELYX ABSOLUT ELYX

ABSOLUT ELYX VODKA. PINEAPPLE. LEMON THAI ICED TEA.

COCONUT MILK.

Require a credit card deposit. Pineapple bowl is available for sale for \$500







### VOLCANO CUP NOODLES

\$34.95







# SHAKE THE HATE

MALFY GIN ROSA, ST.GERMAIN, GRAPEFRUIT, HIBISCUS TEA, CITRUS





# PENCHELING



OUR VERSION OF SLUSHY PENICILLIN; SCOTCH WHISKEY, GINGER, LOCAL HONEY, FRESH LEMON AND CHILI SALT RIM







| DEVERNOLS                                                                                                                                                                                                  |                    |                                                                                                                                                                                                                                                                         |                   |
|--------------------------------