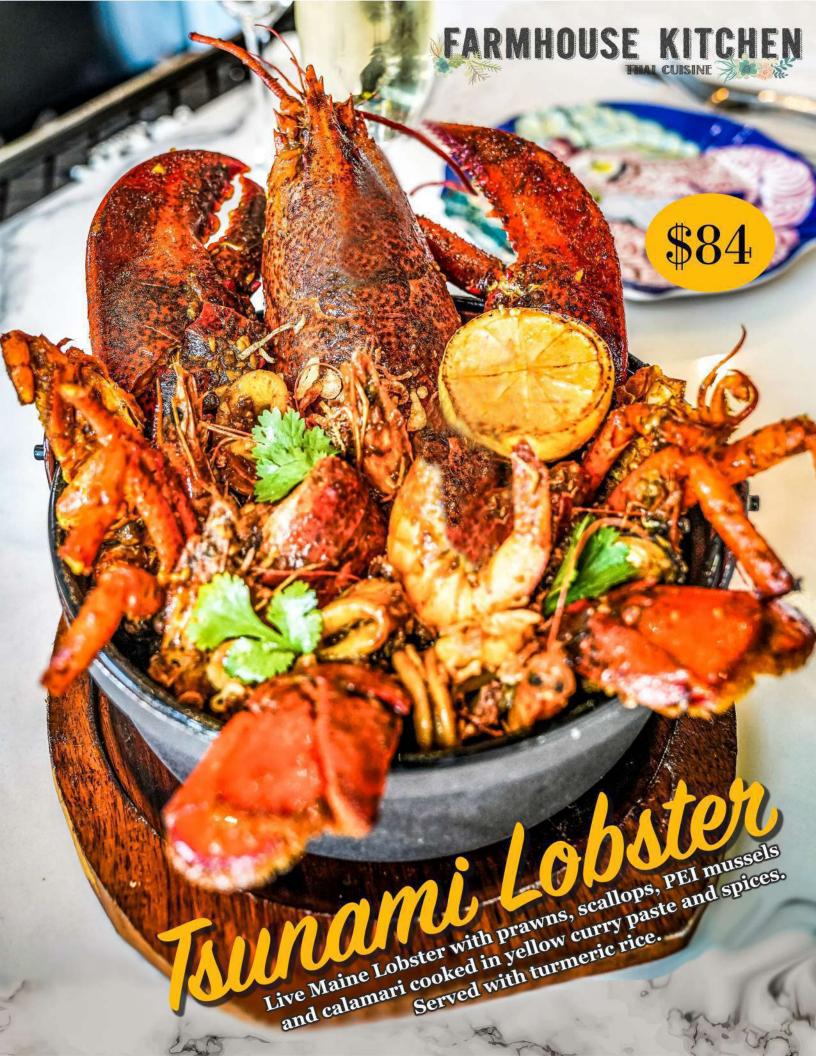

#### Crispy Branzino (Limited) 46

Crispy whole Branzino with sweet tamarind sauce, fried shallot.

Mango salad and brown rice.

Run Juan Seafood Sizzling (GS Option Available) 35.95

Assorted Seafood; Calamari, shrimp, scallops, sautéed in homemade SPICY curry paste, basil, onion, bell pepper, and green beans Served with white rice