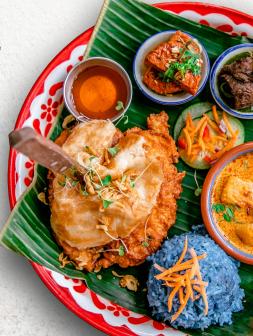

#### Hat Yai Fried Chicken 34.95

Southern style fried Mary's chicken, turmeric & herbs, fried shallots, cucumber pickles, potato yellow dipping curry, roti bread and blue rice