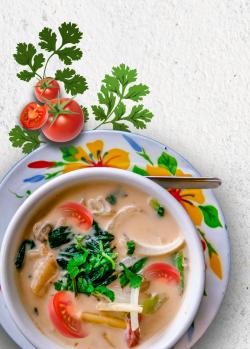

FILL

Choice of Veg/ Tofu Organic Chicken +3 Prawns +8

Tom Yum MED 18.95

Spicy and sour soup, cabbage, mushroom, tomato, galangal, kaffir lime, onion, and lemongrass

Papaya Salad (GS)

17.95

Spicy!! Hand shredded green papaya, garlic, fresh chili, cherry tomato, Thai long beans. Dressing choices: Classic (dried shrimps and peanut)