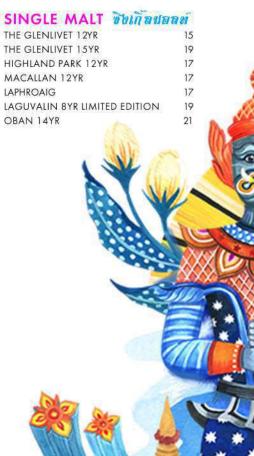

| 12    |    |
| MARKER'S MARK                      | 13    |    |
| SMOOTH AMBER CONTRADICTION BOL     | JRBON | 12 |
| SMOOTH AMBER CONTRADICTION RYE     | 12    |    |
| WOODINVILLE RYE                    | 13    |    |
| HIGHWEST WHISKEY                   | 14    |    |
| SAZEREC RYE                        | 14    |    |
| WOODFORD RESERVE                   | 15    |    |
| TAMPLETON RYE 6YR                  | 15    |    |
| HIGH WEST DOUBLE RYE               | 16    |    |
| RABBIT HOLE DARERINGER SHERRY BOUR | RBON  | 25 |
|                                    |       |    |

#### IRISH Tase

| JAMESON                   | 12 |
|---------------------------|----|
| JAMESON CASKMATES IPA     | 13 |
| JAMESON CASKMATES STOUT   | 13 |
| JAMESON COLD BREW& COFFEE | 15 |



Dear customers, no alcohol will be served to persons under 21 year of age. Please be prepared to show I.D.



#### **STARTER**

(PLEASE CHOOSE TWO

#### SAMOSA+\$2

red norland potato, caramelized onion, carrot wrapped in pastry skin served with coconut curry sauce

#### FARMHOUSE WING +\$2

crispy organic wings, basil, chili plum sauce

#### NEUA NUM TOK ROLL +\$3

grilled snake river farm wagyu beef wrapped with mint, cilantro cucumber in cilantro lime vinaigrette

#### THAI FISH CAKE

fried white fish paste with red curry, kaffir lime, green bean served with cucumber, peanut chili sauce

#### "MIENG KUM BITE"

traditional Thai leafy green wrapped with a zesty mixture of lime ginger, onion, roasted coconut & peanuts w/ tamarind sauce

#### VEGAN FRESH ROLL (GS)

fresh rice paper roll,