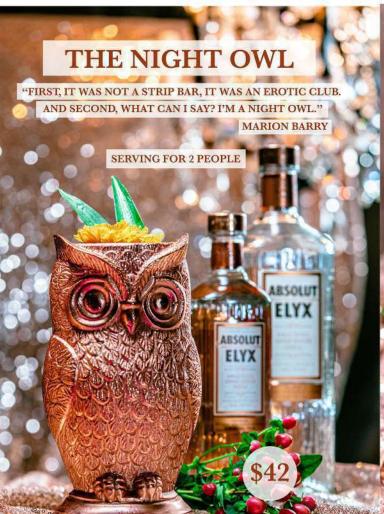

#### ISLAND THAI TEA

Absolut Elyx Vodka. Pineapple. Lemon Thai Iced Tea. Coconut Milk.

Served in Pineapple Copper. Upgrade version available Require a credit card deposit.

19