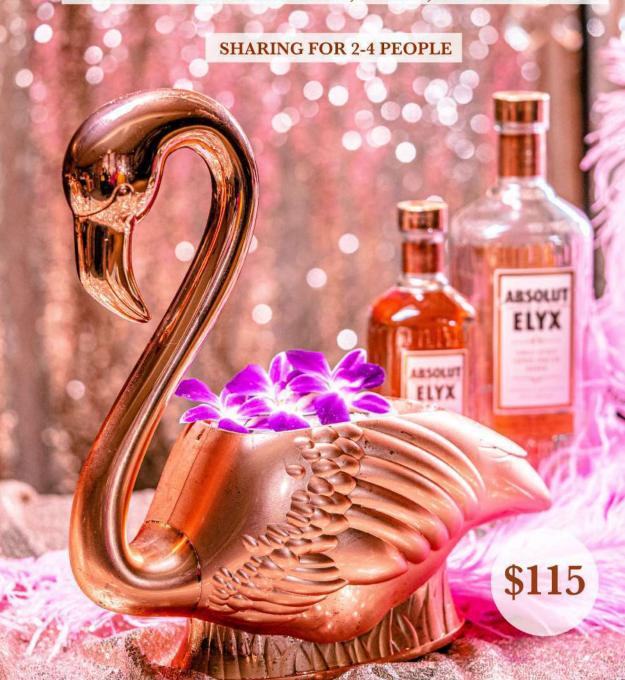

#### SINGLE & READY TO FLAMINGO

THINK SEXY. WIND BLOWN HAIR.

ALL YOU NEED IS THIS PARTY SIZE FLAMINGO PUNCH BOWL

ABSOLUT ELYX, ST GERMAIN ELDERFLOWER, GIFFARD VIOLET,
CHRYSANTHEMUM TEA SYRUP, LEMON, AND ROSE WATER

Require a credit card deposit. Flamingo punch bowl is available for sale for \$1,000

ABSOLUT ELYX, DEL MAGUEY VIDA MEZCAL, LA PINTA TEQUILA POMEGRANATE, PINEAPPLE, CRANBERRY, BLUE AGAVE, 2 TYPES CITRUS