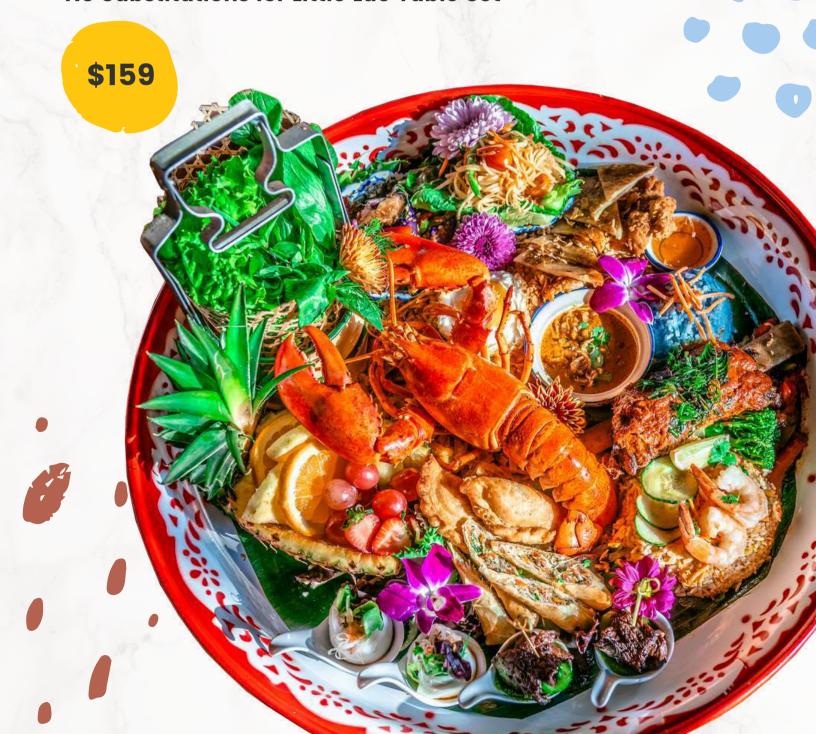

# Little Lao Table Set

Crispy Egg Rolls - Samosa - Neua Num Tok Rolls - Vegan Fresh Rolls - Papaya Salad Panang Neua Short Ribs - Hat Yai Fried Chicken - Shrimp Fried Rice Pad Thai Tofu with Whole Maine Lobster Drizzled with Tamarind sauce Fried Egg - Spicy eggplant - Roti Bread - Blue Rice

\*\*No Substitutions for Little Lao Table Set\*\*