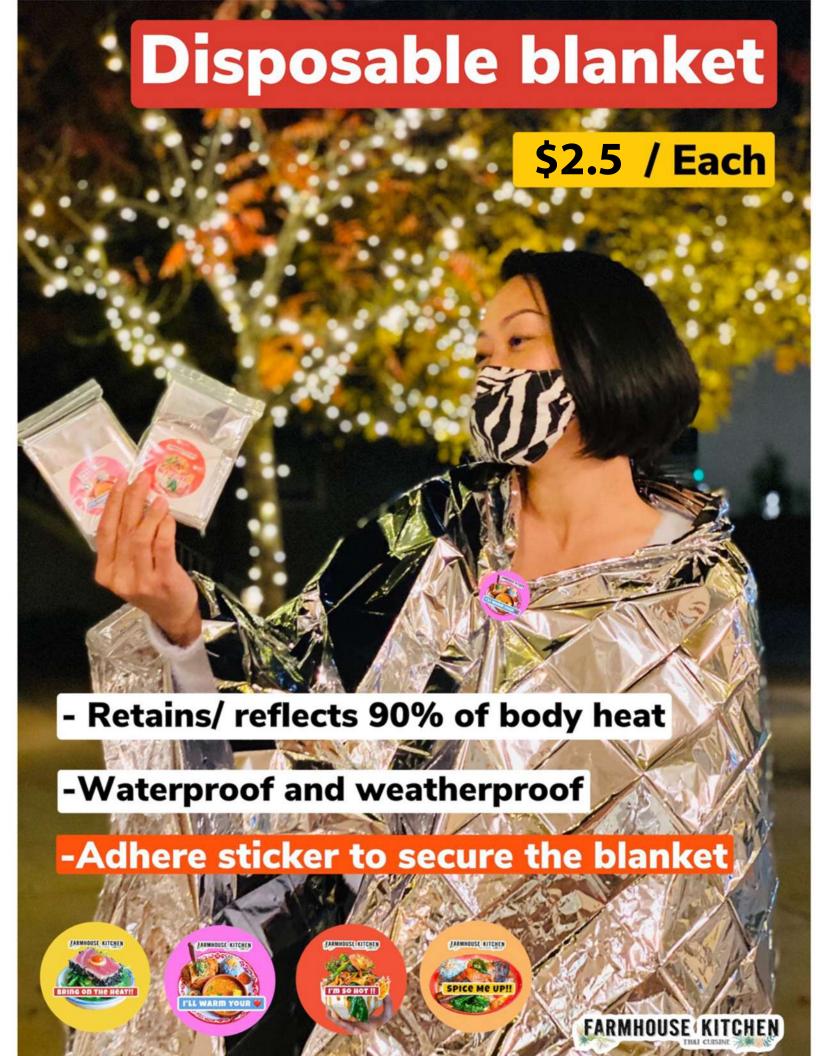

|
| 4.95 | Fried Egg       | 3                                                              |
|      | 4.95<br>4.25    | 4.5 Cucumber salad<br>4.95 Steamed veg<br>4.25 Steamed noodles |



# DESSERTS



#### CHOCO CAKE 14

MOIST CHOCOLATE CAKE. RICH CHOCOLATE. VANILLA ICE CREAM

### THAI VACATION (GF) 14

FRESH COCONUT, STICKY RICE, COCONUT ICE CREAM COCONUT CREAM, PEANUTS, SESAME

#### COCONUT GRANITA (VG/GF) 14

YOUNG COCONUT JUICE CRUSHED ICE, COCONUT MEAT

#### FARMHOUSE BREAD PUDDING 14

HOUSE FAVORITE! VANILLA ICE CREAM AND CARAMEL SAUCE

### THAIGIVING (VG/GF) 14

COCONUT GRANITA, COCONUT MEAT, COCONUT CREAM,
CANDIED PUMPKIN, AND TODDY PALM

#### "RUK NA" PLATTER 36

FUN. FESTIVE. INSTAGRAM WORTHY! CHEF'S CHOICE DESSERTS