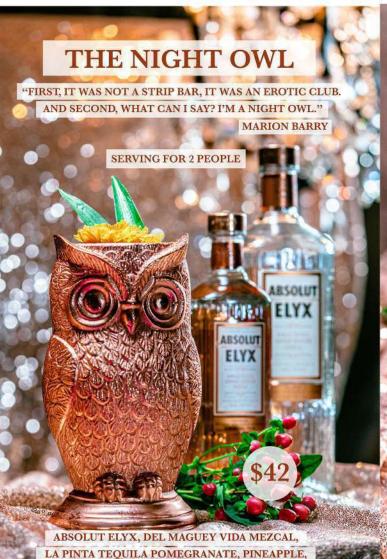

## MONTER

ABSOLUTLY PERFECT COMBINATION OF MASCULINITY & FEMININITY

GOJI BERRIES, GINGER, BLACK PEPPER, CINNAMON, FRESH LEMON & ORANGE, BLOOD ORANGE BITTERS

SERVED IN OVERSIZED COPPER BALLON CUP

Require a credit card deposit. Balloon bowl is available for sale \$500 