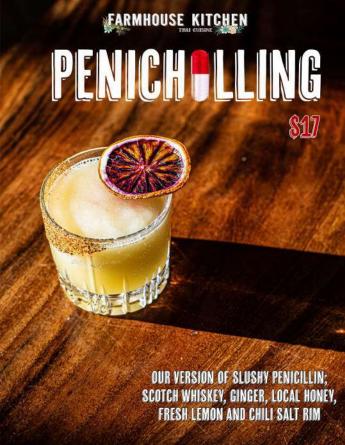

RRIES, GINGER, BLACK PEPPER, CINNAMON, FRESH LEMON & ORANGE, BLOOD ORANGE BITTERS

SERVED IN OVERSIZED COPPER BALLON CUP

Require a credit card deposit. Balloon bowl is available for sale \$500 

### FULLMOON PARTY

**SERVING 2-4 PEOPLE** ABSOLUT ELYX ABSOLUT ELYX

ABSOLUT ELYX VODKA. PINEAPPLE. LEMON THAI ICED TEA.

COCONUT MILK.

Require a credit card deposit. Pineapple bowl is available for sale for \$500



# Little Lao Table Set

Crispy Egg Rolls - Samosa - Neua Num Tok Rolls - Vegan Fresh Rolls - Papaya Salad Panang Neua Short Ribs - Hat Yai Fried Chicken - Shrimp Fried Rice Pad Thai Tofu with Whole Maine Lobster Drizzled with Tamarind sauce Fried Egg - Spicy eggplant - Roti Bread - Blue Rice

\*\*No Substitutions for Little Lao Table Set\*\*





## VOLCANO CUP NOODLES \$31.95















| Coke/Diet/Sprite/Ginger Ale No refills