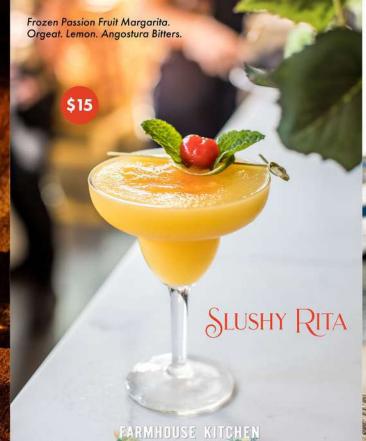

IES, GINGER, BLACK PEPPER, CINNAMON, FRESH LEMON & ORANGE, BLOOD ORANGE BITTERS

SERVED IN OVERSIZED COPPER BALLON CUP

Require a credit card deposit. Balloon bowl is available for sale \$500 

### FULLMOON PARTY

**SERVING 2-4 PEOPLE** ABSOLUT ELYX ABSOLUT ELYX

ABSOLUT ELYX VODKA. PINEAPPLE. LEMON THAI ICED TEA.

COCONUT MILK.

Require a credit card deposit. Pineapple bowl is available for sale for \$500



# Little Lao Table Set

Crispy Egg Rolls - Samosa - Neua Num Tok Rolls - Vegan Fresh Rolls - Papaya Salad Panang Neua Short Ribs - Hat Yai Fried Chicken - Shrimp Fried Rice Pad Thai Tofu with Whole Maine Lobster Drizzled with Tamarind sauce Fried Egg - Spicy eggplant - Roti Bread - Blue Rice

\*\*No Substitutions for Little Lao Table Set\*\*





## VOLCANO CUP NOODLES \$31.95















| Coke/Diet/Sprite/Ginger Ale No refills