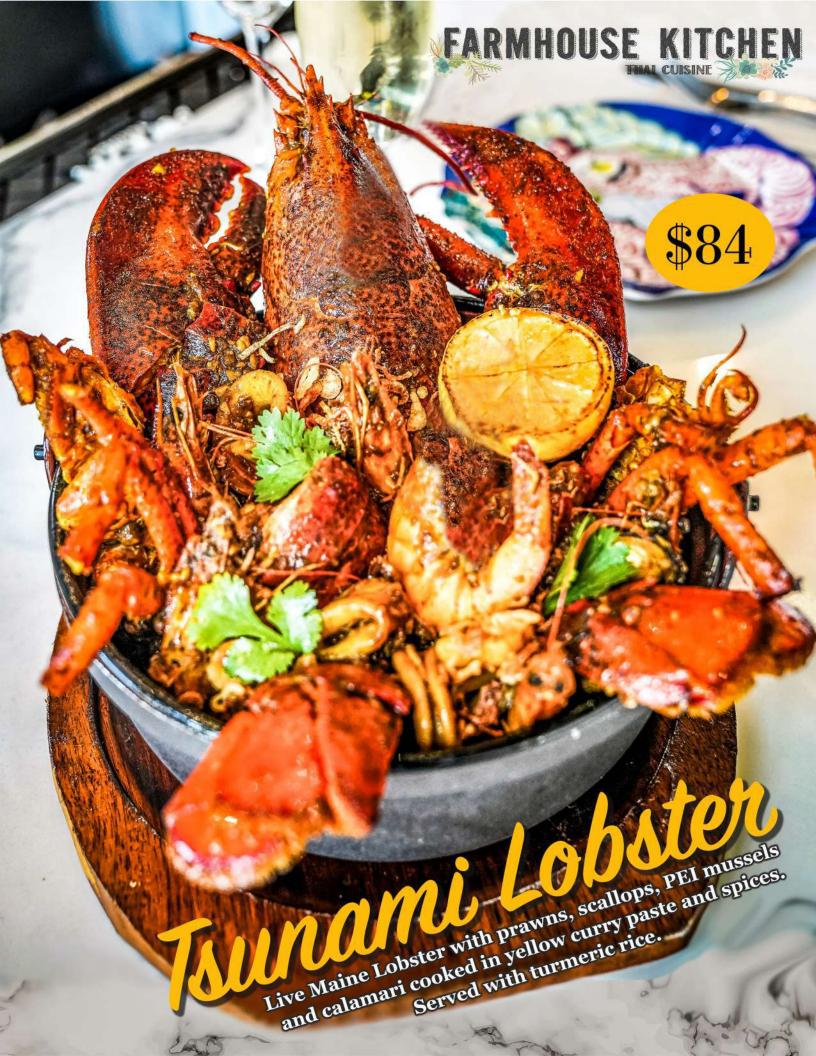

OF MASCULINITY & FEMININITY



GOJI BERRIES, GINGER, BLACK PEPPER, CINNAMON, FRESH LEMON & ORANGE, BLOOD ORANGE BITTERS

SERVED IN OVERSIZED COPPER BALLON CUP

Require a credit card deposit. Balloon bowl is available for sale \$500 

### FULLMOON PARTY

**SERVING 2-4 PEOPLE** ABSOLUT ELYX ABSOLUT ELYX

ABSOLUT ELYX VODKA. PINEAPPLE. LEMON THAI ICED TEA.

COCONUT MILK.

Require a credit card deposit. Pineapple bowl is available for sale for \$500



# Little Lao Table Set

Crispy Egg Rolls - Samosa - Neua Num Tok Rolls - Vegan Fresh Rolls - Papaya Salad Panang Neua Short Ribs - Hat Yai Fried Chicken - Shrimp Fried Rice Pad Thai Tofu with Whole Maine Lobster Drizzled with Tamarind sauce Fried Egg - Spicy eggplant - Roti Bread - Blue Rice

\*\*No Substitutions for Little Lao Table Set\*\*





## VOLCANO CUP NOODLES \$31.95















| Coke/Diet/Sprite/Ginger Ale No refills