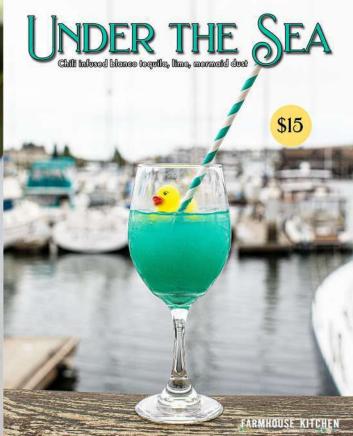

S, GINGER, BLACK PEPPER, CINNAMON, FRESH LEMON & ORANGE, BLOOD ORANGE BITTERS

SERVED IN OVERSIZED COPPER BALLON CUP

Require a credit card deposit. Balloon bowl is available for sale \$500 

### FULLMOON PARTY

**SERVING 2-4 PEOPLE** ABSOLUT ELYX ABSOLUT ELYX

ABSOLUT ELYX VODKA. PINEAPPLE. LEMON THAI ICED TEA.

COCONUT MILK.

Require a credit card deposit. Pineapple bowl is available for sale for \$500



# Little Lao Table Set

Crispy Egg Rolls - Samosa - Neua Num Tok Rolls - Vegan Fresh Rolls - Papaya Salad Panang Neua Short Ribs - Hat Yai Fried Chicken - Shrimp Fried Rice Pad Thai Tofu with Whole Maine Lobster Drizzled with Tamarind sauce Fried Egg - Spicy eggplant - Roti Bread - Blue Rice

\*\*No Substitutions for Little Lao Table Set\*\*





## VOLCANO CUP NOODLES \$31.95















| Coke/Diet/Sprite/Ginger Ale No refills