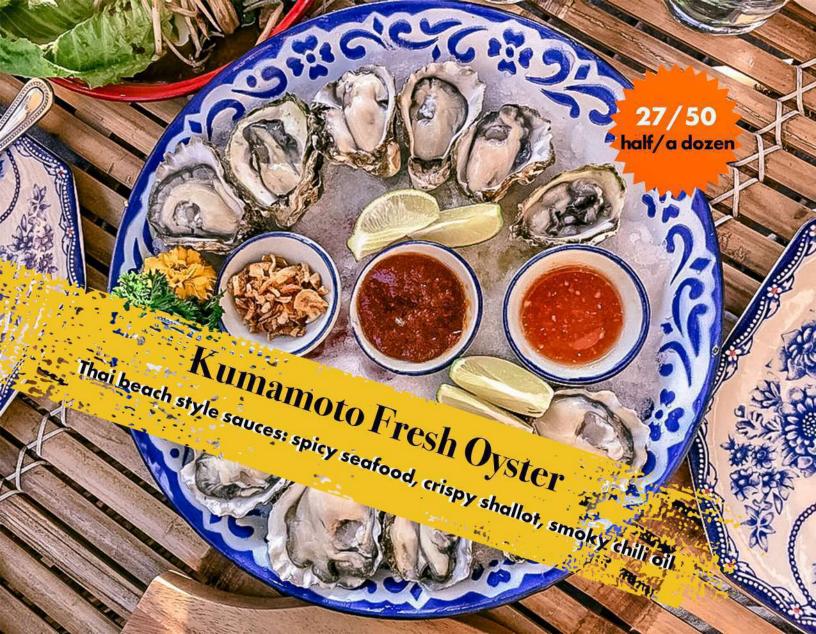

BERRIES, GINGER, BLACK PEPPER, CINNAMON, FRESH LEMON & ORANGE, BLOOD ORANGE BITTERS

SERVED IN OVERSIZED COPPER BALLON CUP

Require a credit card deposit. Balloon bowl is available for sale \$500 

### FULLMOON PARTY

**SERVING 2-4 PEOPLE** ABSOLUT ELYX ABSOLUT ELYX

ABSOLUT ELYX VODKA. PINEAPPLE. LEMON THAI ICED TEA.

COCONUT MILK.

Require a credit card deposit. Pineapple bowl is available for sale for \$500



# Little Lao Table Set

Crispy Egg Rolls - Samosa - Neua Num Tok Rolls - Vegan Fresh Rolls - Papaya Salad Panang Neua Short Ribs - Hat Yai Fried Chicken - Shrimp Fried Rice Pad Thai Tofu with Whole Maine Lobster Drizzled with Tamarind sauce Fried Egg - Spicy eggplant - Roti Bread - Blue Rice

\*\*No Substitutions for Little Lao Table Set\*\*





## VOLCANO CUP NOODLES \$31.95















| Coke/Diet/Sprite/Ginger Ale No refills