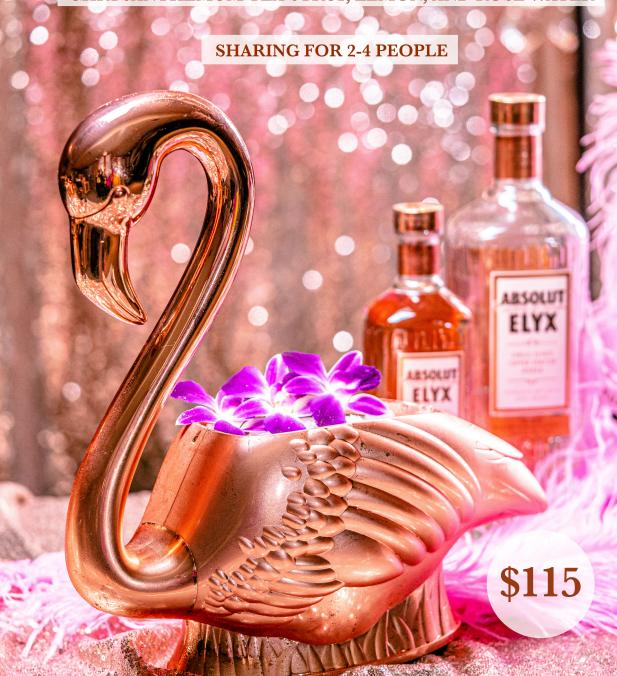

EXCLUDE BEVERAGES, TAX AND GRATUITY

THINK SEXY. WIND BLOWN HAIR.

ALL YOU NEED IS THIS PARTY SIZE FLAMINGO PUNCH BOWL

ABSOLUT ELYX, ST GERMAIN ELDERFLOWER, GIFFARD VIOLET, CHRYSANTHEMUM TEA SYRUP, LEMON, AND ROSE WATER

Require a credit card deposit. Flamingo punch bowl is available for sale for \$1,000