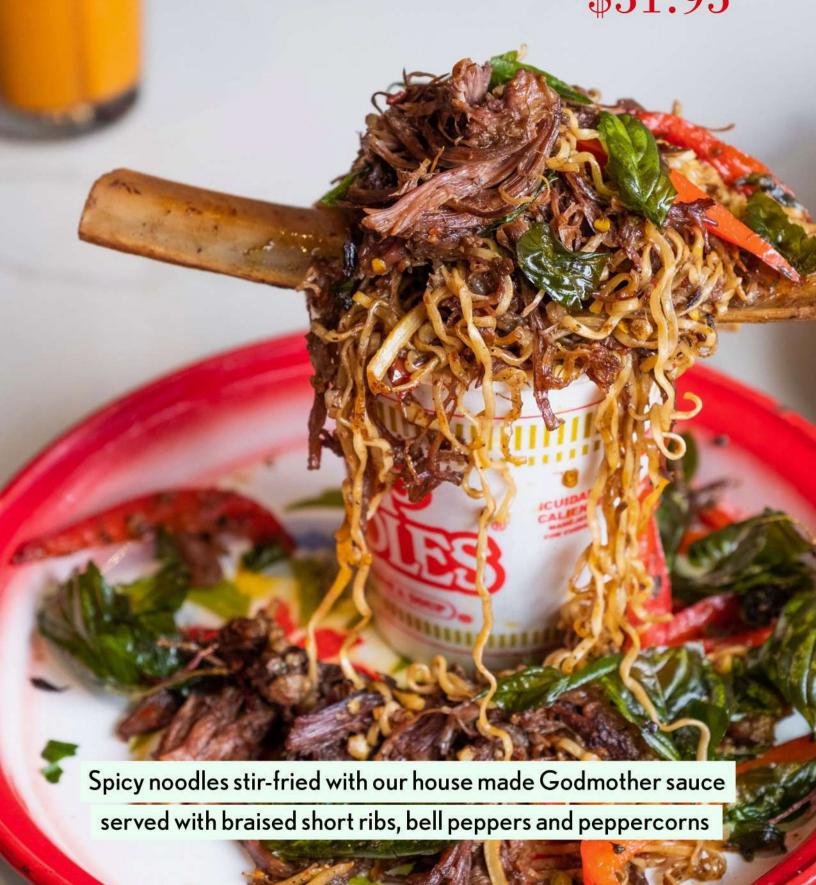

I BERRIES, GINGER, BLACK PEPPER, CINNAMON, FRESH LEMON & ORANGE, BLOOD ORANGE BITTERS

SERVED IN OVERSIZED COPPER BALLON CUP

Require a credit card deposit. Balloon bowl is available for sale \$500 

### FULLMOON PARTY

**SERVING 2-4 PEOPLE** ABSOLUT ELYX ABSOLUT ELYX

ABSOLUT ELYX VODKA. PINEAPPLE. LEMON THAI ICED TEA.

COCONUT MILK.

Require a credit card deposit. Pineapple bowl is available for sale for \$500



# Little Lao Table Set

Crispy Egg Rolls - Samosa - Neua Num Tok Rolls - Vegan Fresh Rolls - Papaya Salad Panang Neua Short Ribs - Hat Yai Fried Chicken - Shrimp Fried Rice Pad Thai Tofu with Whole Maine Lobster Drizzled with Tamarind sauce Fried Egg - Spicy eggplant - Roti Bread - Blue Rice

\*\*No Substitutions for Little Lao Table Set\*\*





## VOLCANO CUP NOODLES \$31.95















| Coke/Diet/Sprite/Ginger Ale No refills