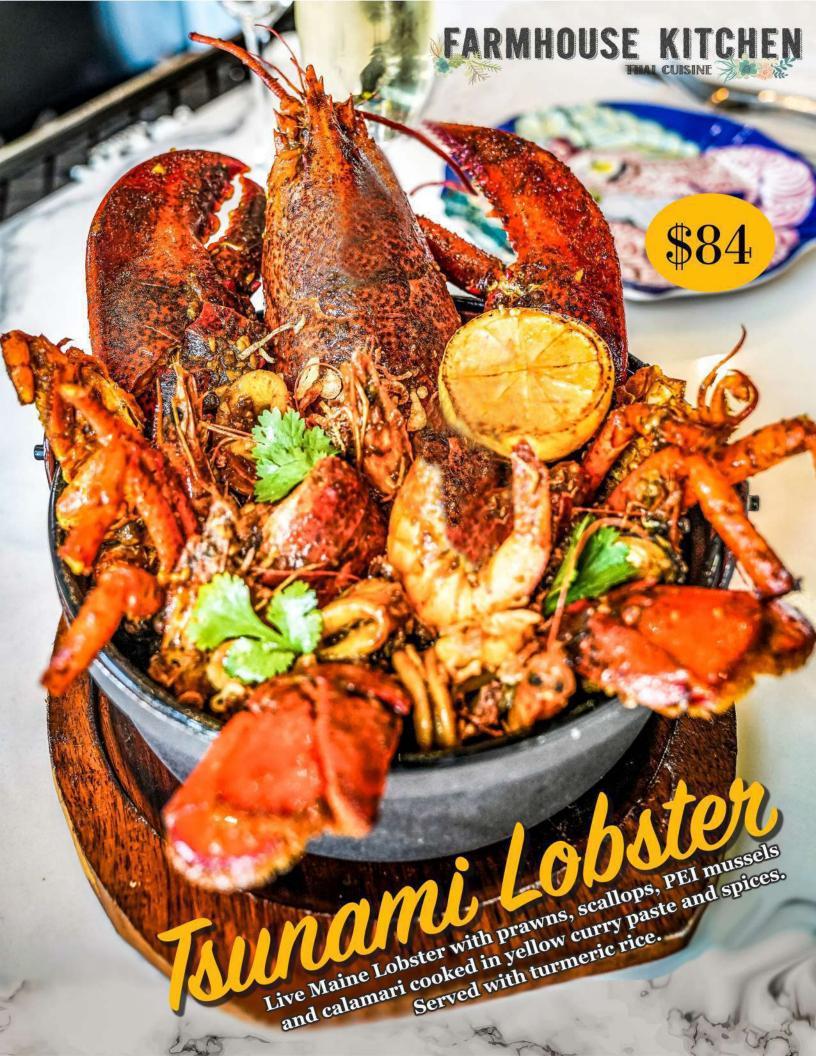

#### Whole Lobster Pad Thai 54

Whole live Maine Lobster with tiger prawns, fresh thin rice noodles, cage free egg, bean sprouts, chive, shallot <u>Peanuts</u>, crispy wontons, and Thai seafood sauce (Pad Thai 101: mix raw veg with the noodles and squeeze that lime!)