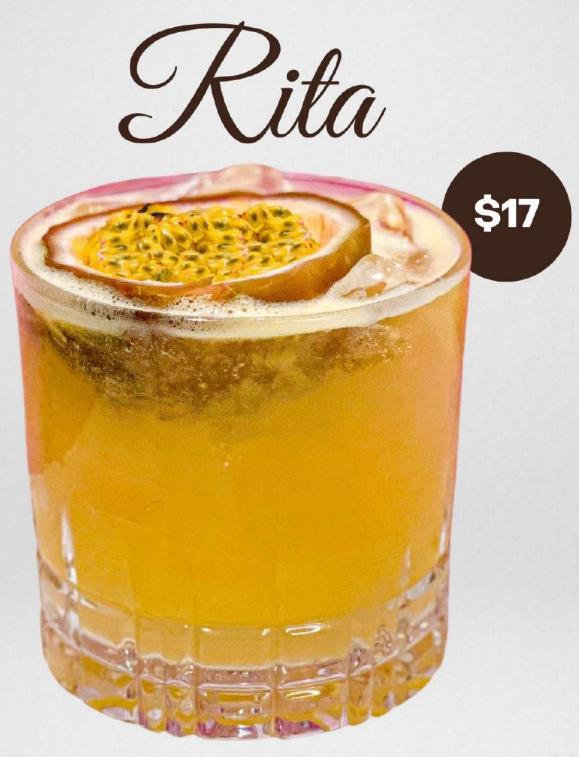

## VOLCANO CUP NOODLES \$31.95

Spicy noodles stir-fried with our house made Godmother sauce served with braised short ribs, bell peppers and peppercorns

PASSION FRUIT MARGARITA. ORGEAT. LEMON. ANGOSTURA BITTERS. FRESH PASSION FRUIT