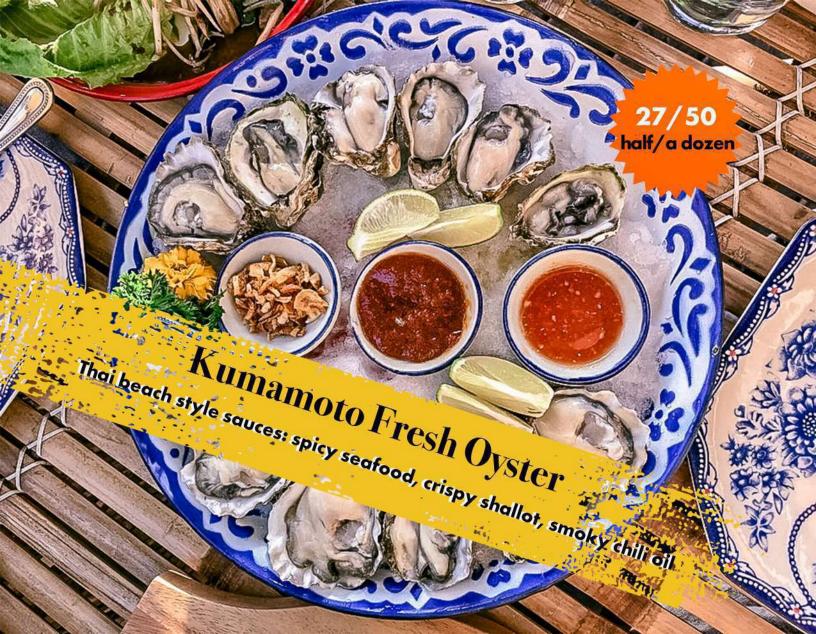

### **NULAU** STARTERS

| Samosa<br>Red Norland potato, caramelized onion, carrot wrapped in p<br>Served with coconut curry sauce                                                                                                               | <b>14.95</b><br>astry skin. |
|-----------------------------------------------------------------------------------------------------------------------------------------------------------------------------------------------------------------------|-----------------------------|
| Thai Fish Cakes<br>Fried white fish paste with red curry, kaffir lime, green bean<br>Served with cucumber, <u>peanut</u> chili sauce                                                                                  | 14.95                       |
| Farmhouse Wings<br>Crispy organic wings, basil, chili plum sauce                                                                                                                                                      | 17.95                       |
| <b>Neua Num Tok Rolls</b><br>Grilled Snake River Farm <i>Wagyu Beef</i> wrapped with mint, c<br>cucumber in cilantro lime vinaigrette                                                                                 | <b>20.5</b><br>ilantro      |
| <b>"Mieng Kum Kung"</b><br>Crispy crusted tiger prawns, traditional Thai leafy green wra<br>a zesty mixture of lime, ginger, onion, roasted coconut & <u>per</u><br>w/ tamarind sauce                                 |                             |
| Ahi Scoops (GS Option Available)<br>Pan-seared sesame crusted Ahi tuna*, cucumber, seaweed<br>dill, lemongrass, SPICY chili lime<br>Consuming raw or undercooked seafood may increase your risk of foodborne illness. | <b>18.95</b><br>salad       |
| <b>Crispy Calamari</b><br>Curry battered Monterrey squid in spicy pepper served with<br>lime dipping                                                                                                                  | <b>16.95</b><br>cilantro    |
| Choice of Veg/ Tofu Organic Chicken +2.5 Pr                                                                                                                                                                           | awns +6                     |
| <b>Tom Yum</b><br>Spicy and sour soup, cabbage, mushroom, tomato, galanga<br>kaffir lime, onion, and lemongrass                                                                                                       | <b>18.95</b><br>I,          |
| <b>E</b><br>SALAD                                                                                                                                                                                                     |                             |
| Papaya Salad (GS)<br>Spicy!! Hand shredded green papaya, garlic, fresh chili, che<br>Thai long beans. Dressing choices: Classic (dried shrimps a<br>+ \$2 for Salted Crab or Fermented fish. +\$8 for grilled Tiger   | <u>nd peanut),</u>          |
| ก้วยเศียว<br>NOODLE SOUP                                                                                                                                                                                              |                             |