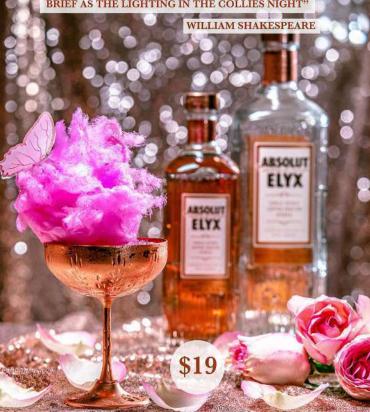

# MIDSUMMER NIGHT'S DREAM

"SWIFT AS A SHADOW, SHORT AS ANY DREAM. BRIEF AS THE LIGHTING IN THE COLLIES NIGHT"

ABSOLUT ELYX & FRUITY ROSE SLUSHY, CLOUD COTTON CANDY,

APPLE, CRANBERRY, LEMON, AND EDIBLE BUTTERFLY

SERVED IN COPPER MARTINI COUPE GLASS

Require a credit card deposit. Martini copper is available for sale for \$500