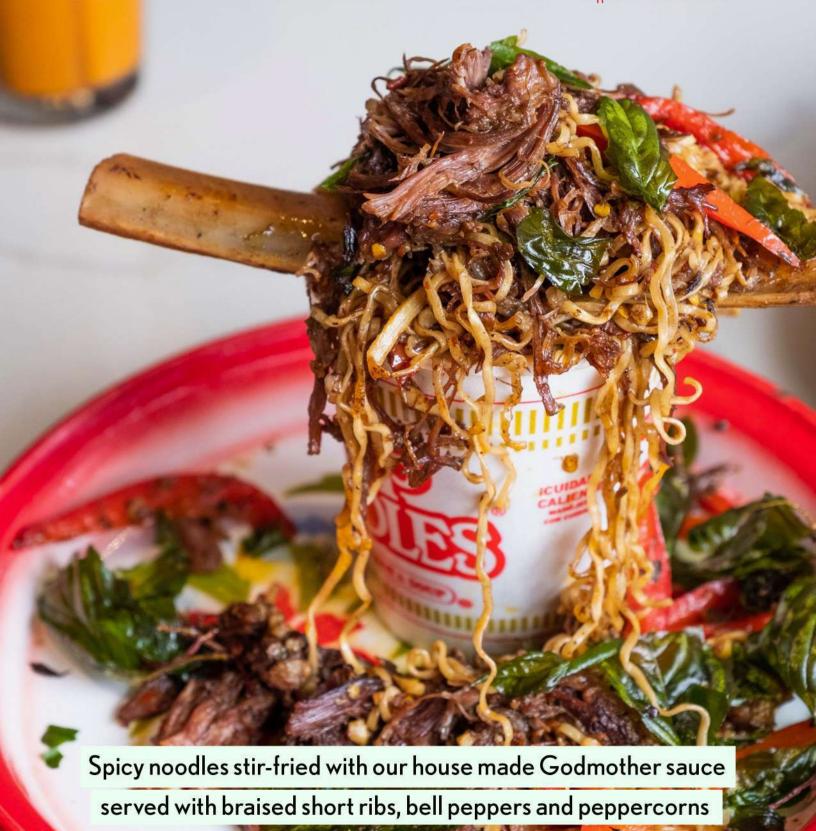

# VOLCANO CUP NOODLES

\$34.95

75

| Coke/Diet/Sprite/Ginger Ale No refills San Benedetto Sparkling/Mineral 500 ml                                                                      | 4<br>7        | WI                                                                                                                                                                                                               | N E               |
|----------------------------------------------------------------------------------------------------------------------------------------------------|---------------|------------------------------------------------------------------------------------------------------------------------------------------------------------------------------------------------------------------|-------------------|
| Anchan Limeade Blue flower                                                                                                                         | 6.5           | SPARKLING                                                                                                                                                                                                        |                   |
| Lichee Cougou Iced Tea fragrant black tea Classic Thai Tea shaved ice                                                                              | 6.5<br>6.5    | <b>Prosecco, Scarpetta DOC,</b> Italy 2018<br>Light. Floral. Vibrant. Honeydew. Melon.                                                                                                                           | 14/65             |
| Iced Coffee Thai Way slow drip condensed milk Redbull (Original/Sugar Free/Tropical /Watermelon)                                                   | 6.5<br>7      | <b>Brut Rose, Pol Clément ,</b> France<br>Fruit Forward. Refreshing. Long Lasting Red Currant. Minerality                                                                                                        | 13/60             |
| Juice :<br>Whole Young Coconut, Thailand                                                                                                           | 8.5           | <b>Champagne, Drappier 'Carte d'Or',</b> France<br>Dry Yet Full Flavored. Creamy. Red Fruits. Smoky Note. Layers of Minerality                                                                                   | 90                |
| <b>17502</b> Individual teapot \$6                                                                                                                 |               | WHITE                                                                                                                                                                                                            |                   |
| SILK ROAD TEA Tieguanyin                                                                                                                           |               | <b>Dry Riesling, Trefethen,</b> Oak Knoll, Napa 2021<br>Not sweet. Perfect pairing for Asian cuisine & spicy dishes! Refreshing acidity with elegant finish. Green papaya, apricot, jasmine, and orange blossom. | 14/65             |
| Floral/ buttery/ 1st place North America Tea Championship  Genmeicha Toasty/ sencha green/ roasted brown rice                                      |               | Sauvignon Blanc, Le P'Tit Paysan, Monterey County 2021 Small Producer. Clean with oceanic feeling. Lemon & Green apple. White flo                                                                                | 15/70<br>ower.    |
| Jasmine Silver Tip Sweet yet complex/ green & jasmine flowers Chamomile                                                                            |               | Orange Gold, Gérard Bertrand, France 2020 A Tribute to the Sun & Beautiful Sunsets. 7 Grape Varieties. Aromatic Complexplosion of White Flower & Candied Fruit. Very Fresh. Round MouthFeel.                     | 16 / 75<br>exity. |
| Natural sweetness/ soothing/ caffeine free  Lemongrass Lavender  Aromatic/ clean/ caffeine free                                                    |               | Pairs Well with Spicy Food!  Chardonnay, Raeburn, Russian River Valley 2021  Elegant & balanced. Rich ripe white pear & nectarines.  Creamy & Toasty vanilla oak. Crème brûlée                                   | 16/ <i>7</i>      |
| DRAFT BEER                                                                                                                                         |               | RED                                                                                                                                                                                                              |                   |
| Farmhouse Beer Gruit style beer brewed with coriander, chamomile, ginger, lemongrass, and no Bo Pils / East Brother Beer Co. Richmond              | 8             | <b>Pinot Noir, Imagery ,</b> CA 2020<br>Delicious & Well Balanced. Fruit Forward Strawberry & Cherry.<br>Slightly Bigger Style with Small Blend of Petit Verdot                                                  | 16/ <i>7</i> 5    |
| True Kölsch / Almanac Alameda Weekend Vibes / Coronado Brewing San Diego Bronze Medal Winner – American-Style India Pale Ale – 2019 Great American |               | <b>Tinto, Porca de Murca DOC,</b> Portugal 2017 Fresh & Easy Drinking. Medium Bodied. Ripe Red Berry & Cherry. Velvety Reminiscent of Malbec.                                                                    | 14/65             |
| Juicy Hoot Hazy IPA/ Drake's Brewing, San Leandro<br>Stem Pear cider, Lafayette<br>Off dry. Fresh pressed apple & pear. Caramel note               | 8<br>8        | <b>Zinfandel, Robert Biale,</b> Napa Valley 2019<br>Dominated Red Fruits. Firm Texture and Tannin. Violet. Prune. Red Berries.<br>Mushroom. Flavorful Finish.                                                    | 15/70             |
| BY THE BOTTLE Lager, Singha Thai Hefeweizen, Weihenstephaner Germany                                                                               | 8<br>12<br>12 | Cabernet Sauvignon, Boomtown, Washington 2020 Med to Full Bodied. Expressive with nice focused. Washington-Bright vivid currant and spice. Fine tannins                                                          | 17/80             |