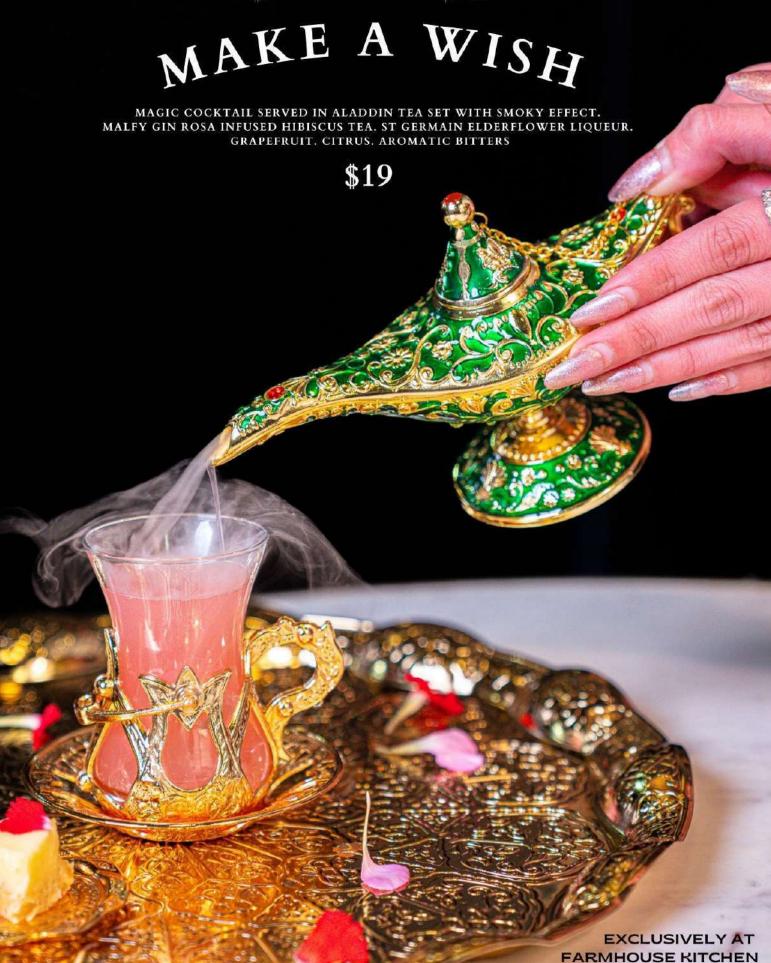

# SINGLE & READY TO FLAMINGO

THINK SEXY. WIND BLOWN HAIR.

ALL YOU NEED IS THIS PARTY SIZE FLAMINGO PUNCH BOWL

ABSOLUT ELYX, ST GERMAIN ELDERFLOWER, GIFFARD VIOLET, CHRYSANTHEMUM TEA SYRUP, LEMON, AND ROSE WATER