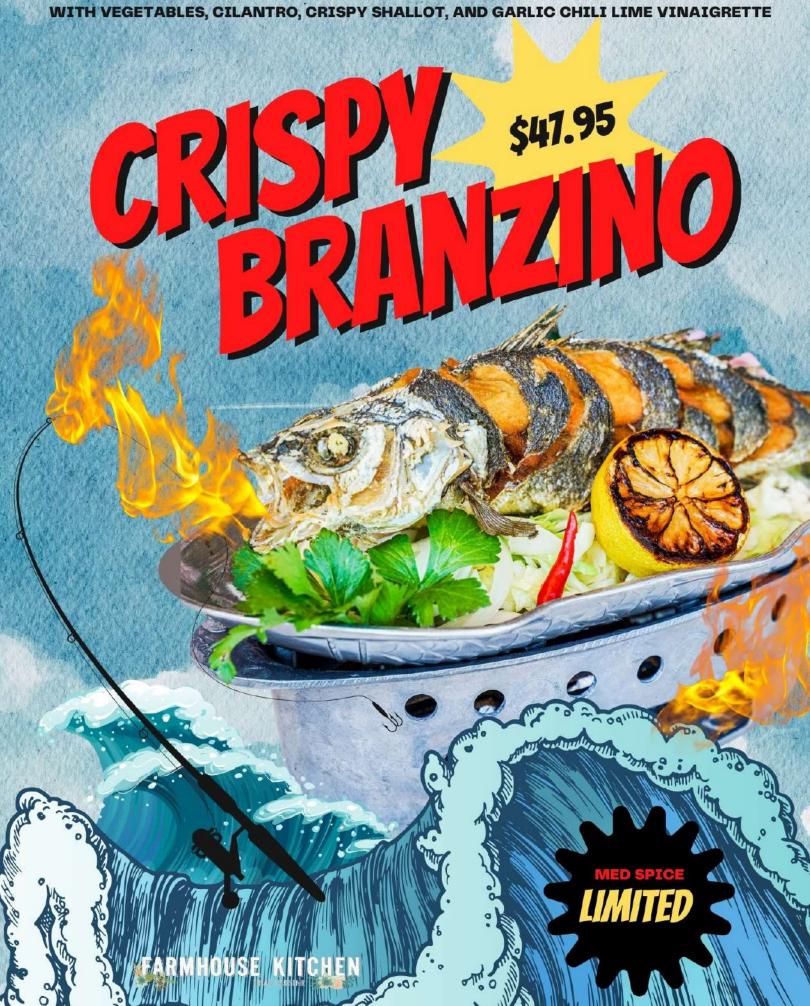

## **Crispy Branzino (Limited)**

Fried whole Branzino served on a hot metal plate; with vegetables, cilantro, crispy shallot, and garlic chili lime vinaigrette.

Run Juan Seafood Sizzling (GS Option Available) 36.95
Assorted Seafood; Calamari, shrimp, scallops, sautéed in homemade
SPICY curry paste, basil, onion, bell pepper, Krachai, peppercorn, kaffir lime leaf, Thai eggplant, Served with white rice