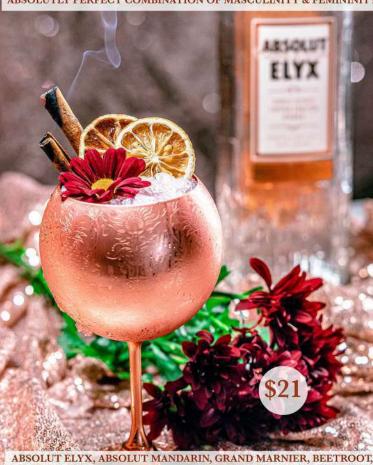

# **MONTERO**

ABSOLUTLY PERFECT COMBINATION OF MASCULINITY & FEMININITY

GOJI BERRIES, GINGER, BLACK PEPPER, CINNAMON, FRESH LEMON & ORANGE, BLOOD ORANGE BITTERS

SERVED IN OVERSIZED COPPER BALLON CUP

Require a credit card deposit. Balloon bowl is available for sale \$500 The second second