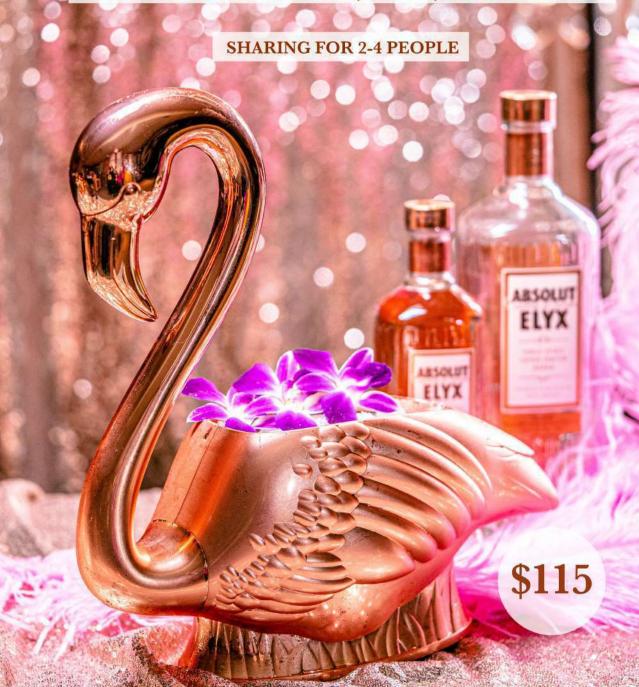

# SINGLE & READY TO FLAMINGO

THINK SEXY. WIND BLOWN HAIR.

ALL YOU NEED IS THIS PARTY SIZE FLAMINGO PUNCH BOWL

ABSOLUT ELYX, ST GERMAIN ELDERFLOWER, GIFFARD VIOLET, CHRYSANTHEMUM TEA SYRUP, LEMON, AND ROSE WATER

Require a credit card deposit. Flamingo punch bowl is available for sale for \$1,000

"FIRST, IT WAS NOT A STRIP BAR, IT WAS AN EROTIC CLUB. AND SECOND, WHAT CAN I SAY? I'M A NIGHT OWL."

MARION BARRY

SERVING FOR 2 PEOPLE