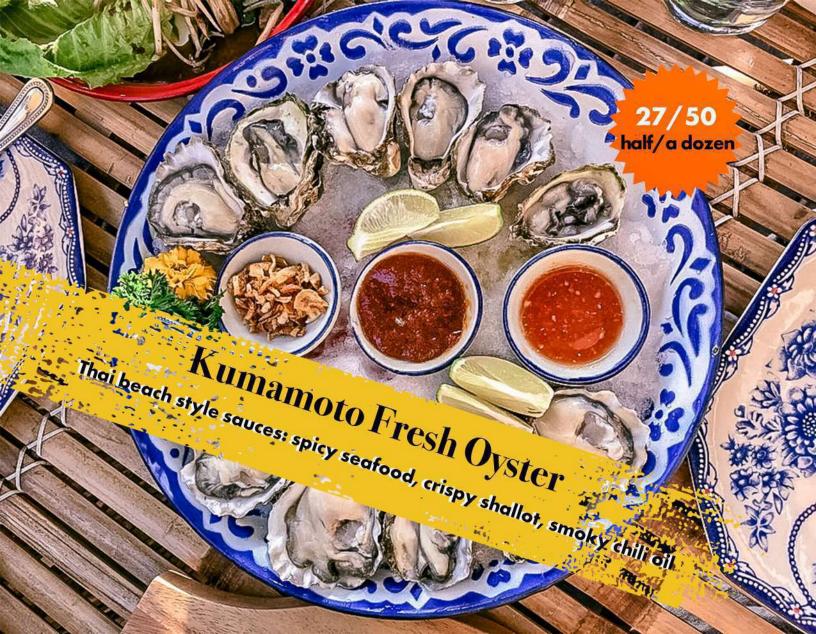

D EDIBLE BUTTERFLY

SERVED IN COPPER MARTINI COUPE GLASS

Require a credit card deposit. Martini copper is available for sale for \$500

# **MONTERO**

ABSOLUTLY PERFECT COMBINATION OF MASCULINITY & FEMININITY



GOJI BERRIES, GINGER, BLACK PEPPER, CINNAMON, FRESH LEMON & ORANGE, BLOOD ORANGE BITTERS

SERVED IN OVERSIZED COPPER BALLON CUP

Require a credit card deposit. Balloon bowl is available for sale \$500 The second second



**SERVING 2-4 PEOPLE** ARSOLUT ELYX ABSOLUT ELYX

ABSOLUT ELYX VODKA. PINEAPPLE. LEMON THAI ICED TEA.

COCONUT MILK.

Require a credit card deposit. Pineapple bowl is available for sale for \$500

FRIED WHOLE BRANZINO SERVED ON A HOT METAL PLATE;
WITH VEGETABLES, CILANTRO, CRISPY SHALLOT, AND GARLIC CHILI LIME VINAIGRETTE







# VOLCANO CUP NOODLES

\$34.95

























75

| Coke/Diet/Sprite/Ginger Ale No refills San Benedetto Sparkling/Mineral 500 ml                                                                      | 4<br>7        | WI                                                                                                                                                                                                               | N E               |
|----------------------------------------------------------------------------------------------------------------------------------------------------|---------------|------------------------------------------------------------------------------------------------------------------------------------------------------------------------------------------------------------------