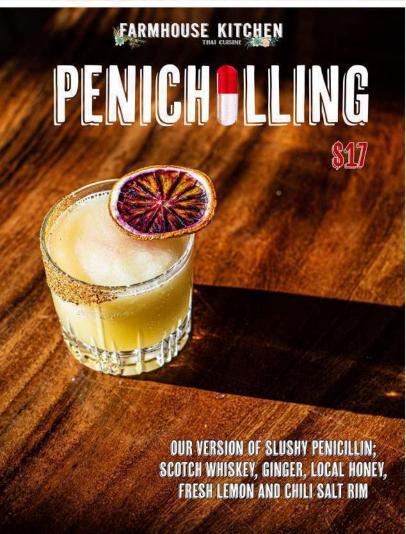

TERFLY

SERVED IN COPPER MARTINI COUPE GLASS

Require a credit card deposit. Martini copper is available for sale for \$500

# **MONTERO**

ABSOLUTLY PERFECT COMBINATION OF MASCULINITY & FEMININITY



GOJI BERRIES, GINGER, BLACK PEPPER, CINNAMON, FRESH LEMON & ORANGE, BLOOD ORANGE BITTERS

SERVED IN OVERSIZED COPPER BALLON CUP

Require a credit card deposit. Balloon bowl is available for sale \$500 The second second



**SERVING 2-4 PEOPLE** ARSOLUT ELYX ABSOLUT ELYX

ABSOLUT ELYX VODKA. PINEAPPLE. LEMON THAI ICED TEA.

COCONUT MILK.

Require a credit card deposit. Pineapple bowl is available for sale for \$500

FRIED WHOLE BRANZINO SERVED ON A HOT METAL PLATE;
WITH VEGETABLES, CILANTRO, CRISPY SHALLOT, AND GARLIC CHILI LIME VINAIGRETTE







# VOLCANO CUP NOODLES

\$34.95

























75

| Coke/Diet/Sprite/Ginger Ale No refills San Benedetto Sparkling/Mineral 500 ml                                                                      | 4<br>7        | WI                                                                                                                                                                                                               | N E               |
|----------------------------------------------------------------------------------------------------------------------------------------------------|---------------|------------------------------------------------------------------------------------------------------------------------------------------------------------------------------------------------------------------|-----------