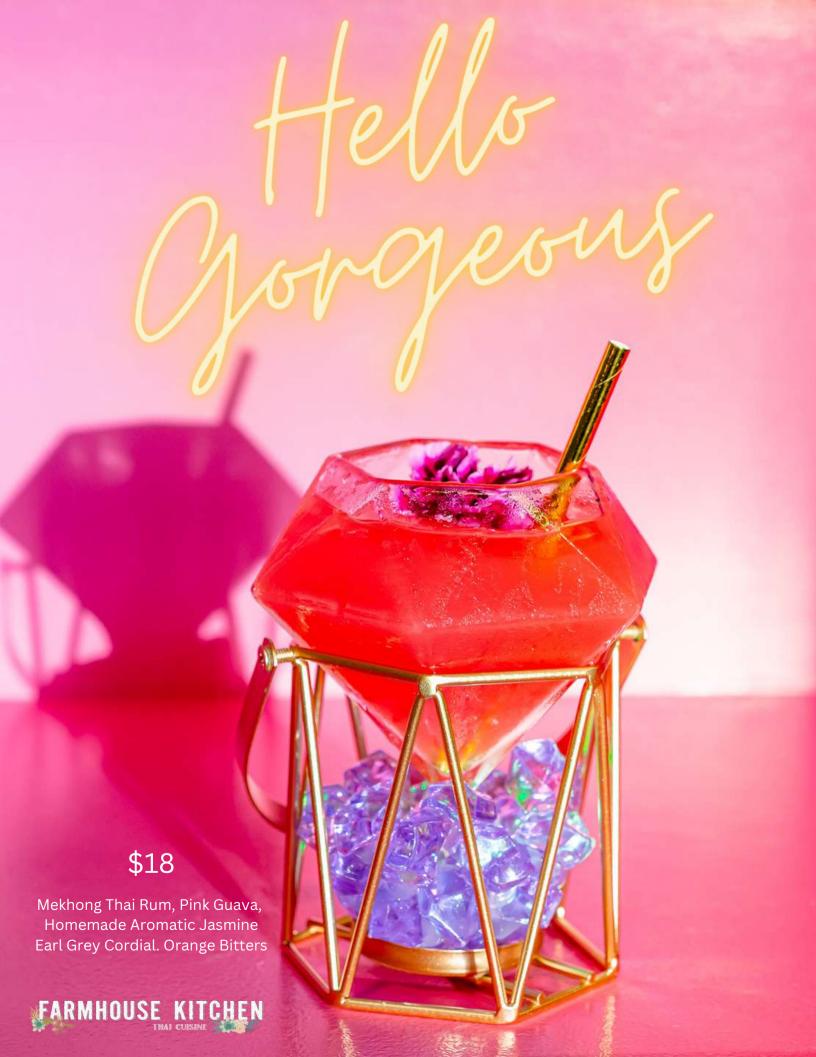

EDIBLE BUTTERFLY

SERVED IN COPPER MARTINI COUPE GLASS

Require a credit card deposit. Martini copper is available for sale for \$500

# **MONTERO**

ABSOLUTLY PERFECT COMBINATION OF MASCULINITY & FEMININITY



GOJI BERRIES, GINGER, BLACK PEPPER, CINNAMON, FRESH LEMON & ORANGE, BLOOD ORANGE BITTERS

SERVED IN OVERSIZED COPPER BALLON CUP

Require a credit card deposit. Balloon bowl is available for sale \$500 The second second



**SERVING 2-4 PEOPLE** ARSOLUT ELYX ABSOLUT ELYX

ABSOLUT ELYX VODKA. PINEAPPLE. LEMON THAI ICED TEA.

COCONUT MILK.

Require a credit card deposit. Pineapple bowl is available for sale for \$500

FRIED WHOLE BRANZINO SERVED ON A HOT METAL PLATE;
WITH VEGETABLES, CILANTRO, CRISPY SHALLOT, AND GARLIC CHILI LIME VINAIGRETTE







# VOLCANO CUP NOODLES

\$34.95

























75

| Coke/Diet/Sprite/Ginger Ale No refills San Benedetto Sparkling/Mineral 500 ml                                                                      | 4<br>7        | WI                                                                                                                                                                                                               | N E               |
|----------------------------------------------------------------------------------------------------------------------------------------------------|---------------|------------------------------------------------------------------------------------------------------------------------------------------------------------------------------------------------------------------|-