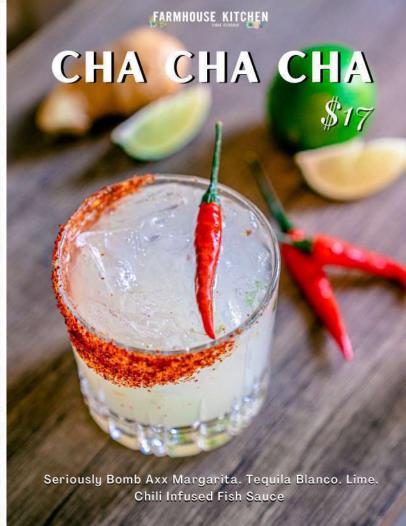

## **UNDER THE SEA**

Chili infused blanco tequila, lime, mermaid dust

16

22

15