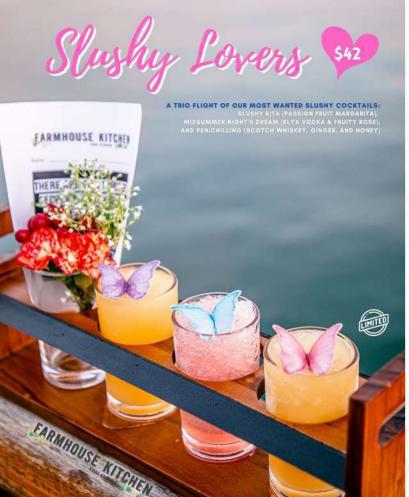

# MIDSUMMER NIGHT'S DREAM

"SWIFT AS A SHADOW, SHORT AS ANY DREAM. BRIEF AS THE LIGHTING IN THE COLLIES NIGHT"

ABSOLUT ELYX & FRUITY ROSE SLUSHY, CLOUD COTTON CANDY,

APPLE, CRANBERRY, LEMON, AND EDIBLE BUTTERFLY