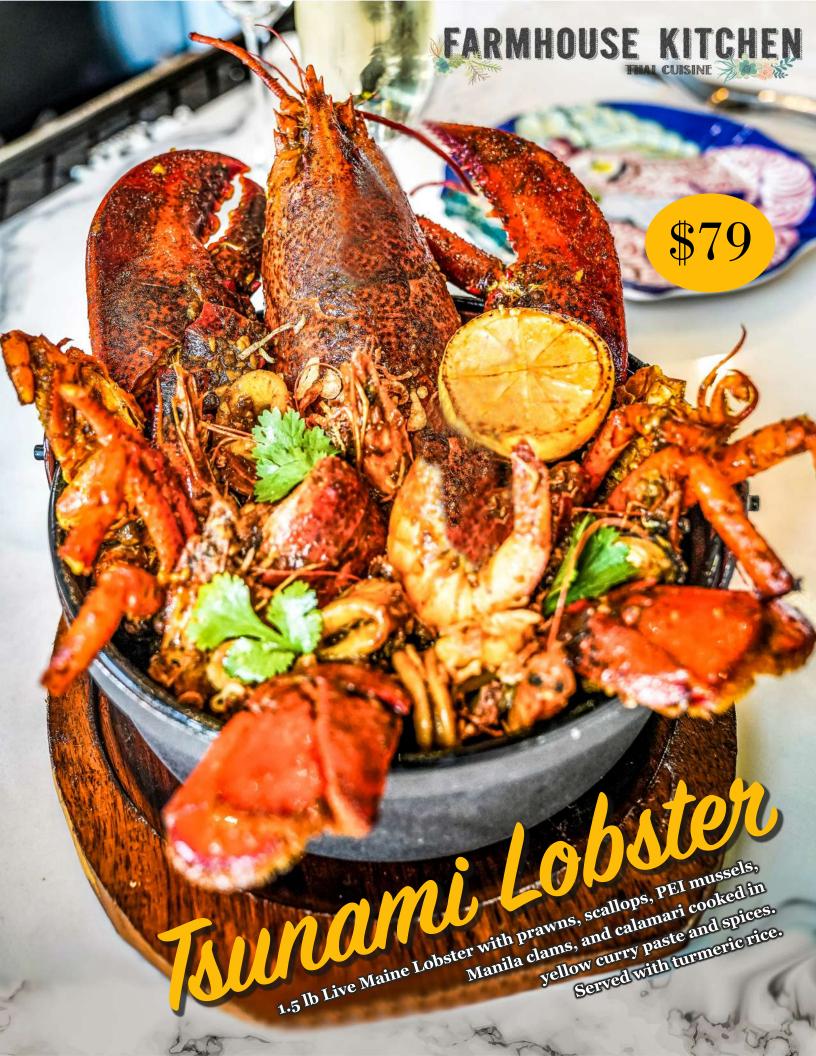

## Whole Lobster Pad Thai

Whole live Maine Lobster with tiger prawns, fresh thin rice noodles, cage free egg, bean sprouts, chive, shallot,

Peanuts, crispy wontons, and Thai seafood sauce

(Pad Thai 101: mix raw veg with the noodles and squeeze that lime!)