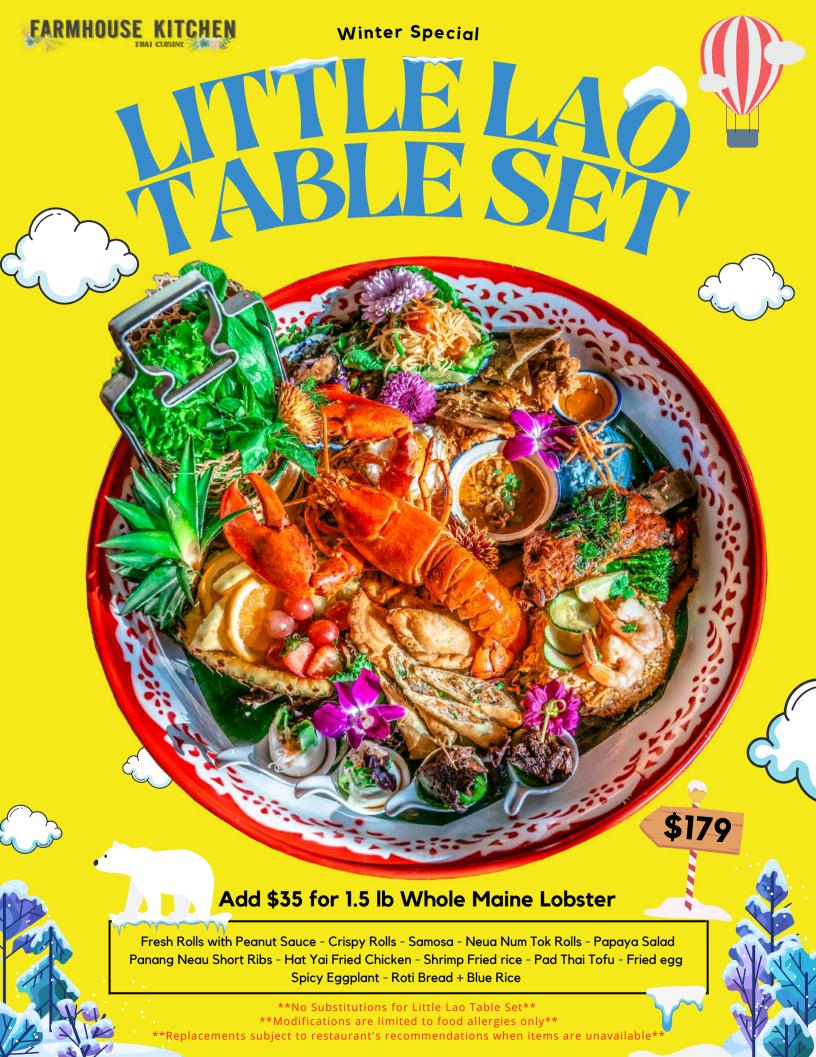

## Welcome to Very Lao Table style.

When I was young, this kind of food, this kind of setup was for the whole family. This is meant to be shared for hands use. Hand to mouth is one of the things that is only shared between friend and family.

The reason I brought Lao Table to San Francisco and the bay area here is because I believe in the power of family. What I believe in life is to share and this type of food, you don't see much here in the states. It's only local people as a Thai culture especially family you know, sit down, enjoy the food and have fun using your hands. You don't care who you are eating with, but you do care about is the conversation over the table. This is family.