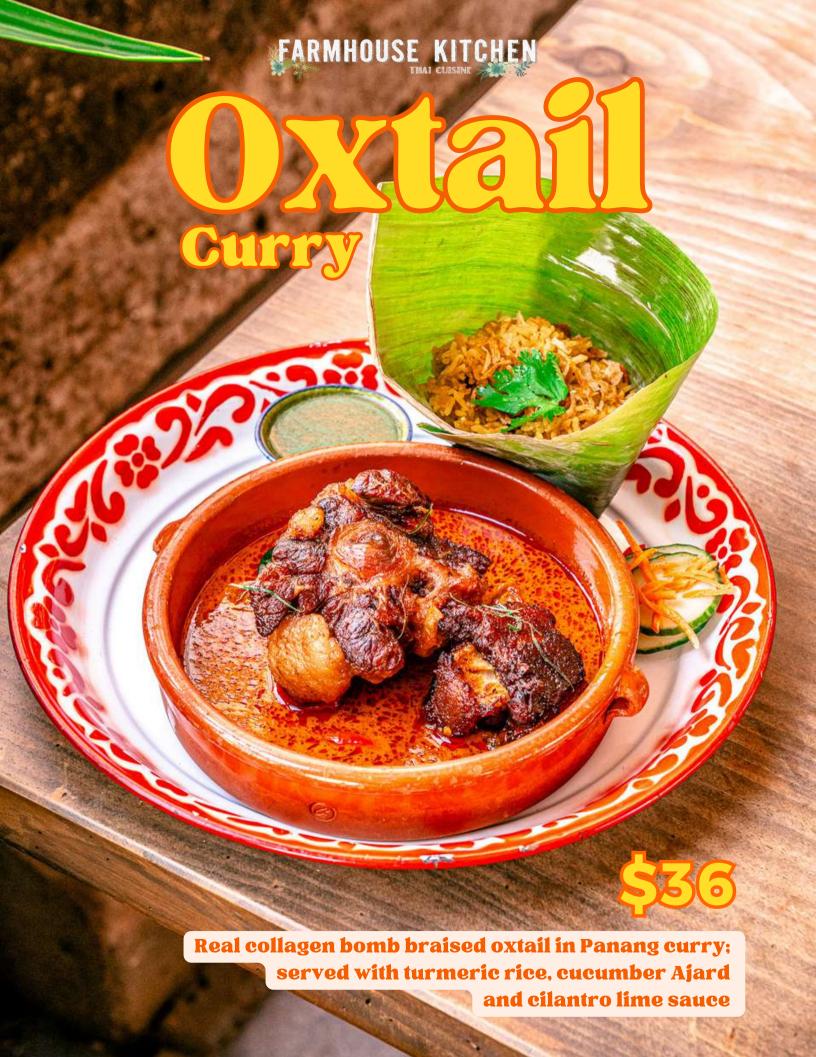

## Panang Neua

Slow braised bone in Short Rib in a Panang curry paste Grilled broccolini, bell pepper, onion, and fried basil. Blue rice This dish was a reminiscent of Chef Kasem "Pop"'s childhood where he cooked a large meal for his entire family