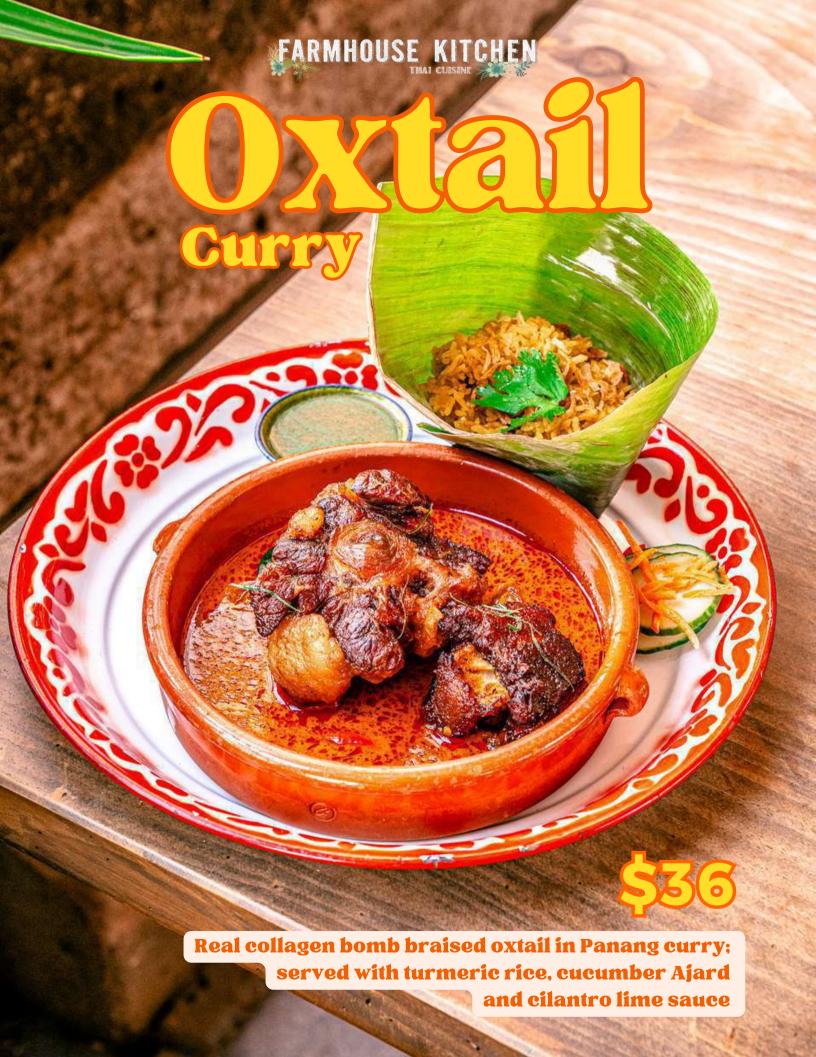

#### Panang Neua

Slow braised bone in Short Rib in a Panang curry paste Grilled broccolini, bell pepper, onion, and fried basil. Blue rice This dish was a reminiscent of Chef Kasem "Pop"'s childhood where he cooked a large meal for his entire family