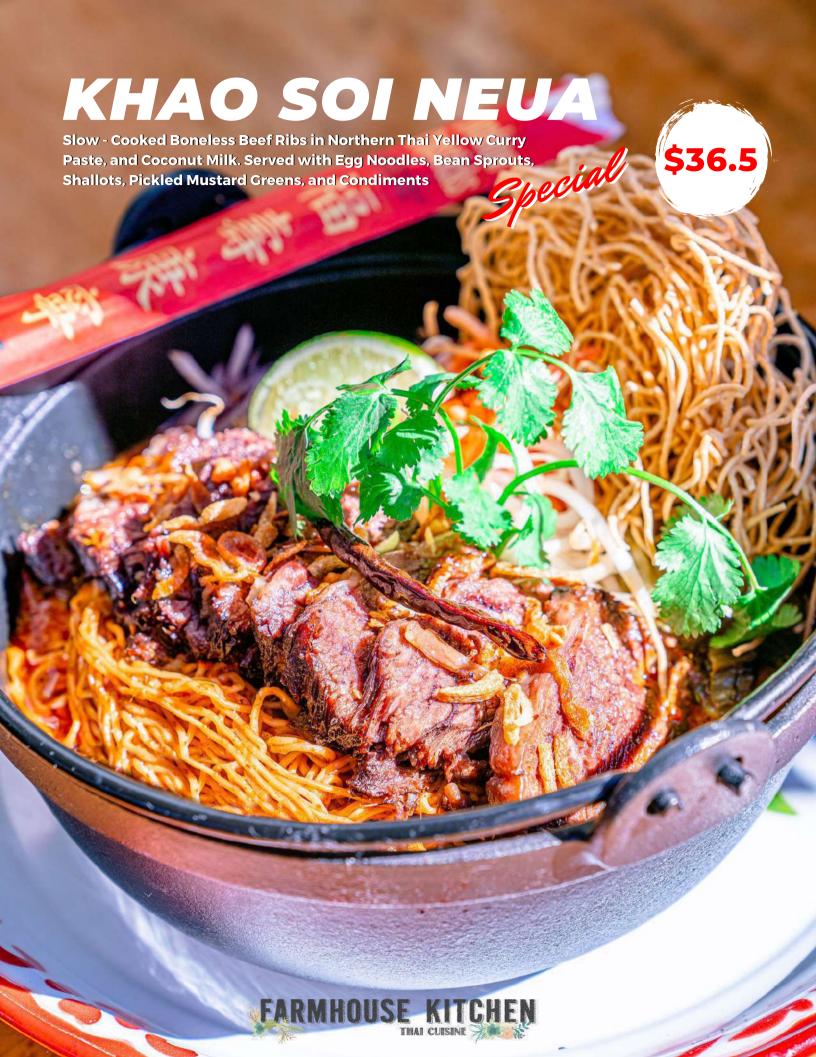

N CANDY,

APPLE, CRANBERRY, LEMON, AND EDIBLE BUTTERFLY

SERVED IN COPPER MARTINI COUPE GLASS

Require a credit card deposit. Martini copper is available for sale for \$500

## **MONTERO**

ABSOLUTLY PERFECT COMBINATION OF MASCULINITY & FEMININITY



GOJI BERRIES, GINGER, BLACK PEPPER, CINNAMON, FRESH LEMON & ORANGE, BLOOD ORANGE BITTERS

SERVED IN OVERSIZED COPPER BALLON CUP

Require a credit card deposit. Balloon bowl is available for sale \$500 The second second



**SERVING 2-4 PEOPLE** ARSOLUT ELYX ABSOLUT ELYX

ABSOLUT ELYX VODKA. PINEAPPLE. LEMON THAI ICED TEA.

COCONUT MILK.

Require a credit card deposit. Pineapple bowl is available for sale for \$500

FRIED WHOLE BRANZINO SERVED ON A HOT METAL PLATE;
WITH VEGETABLES, CILANTRO, CRISPY SHALLOT, AND GARLIC CHILI LIME VINAIGRETTE







## VOLCANO CUP NOODLES

\$34.95

























75

| BEVERAGES                                                                                                                                               |               |                                                                                                                                                                                                                  | 1 CA              |
|---------------------------------------------------------------------------------------------------------------------------------------------------------|---------------|-----------------------------------------------------------------------------------------------------------------------------------------------------------------