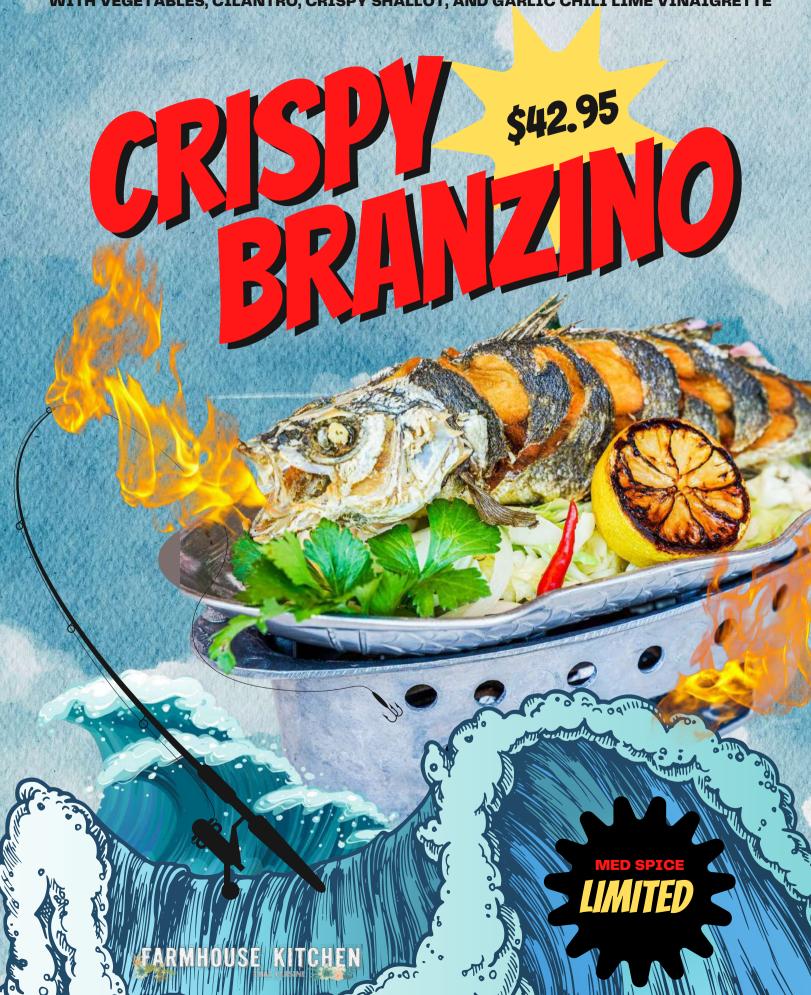

**SERVING 2-4 PEOPLE** ARSOLUT ELYX ABSOLUT ELYX

ABSOLUT ELYX VODKA. PINEAPPLE. LEMON THAI ICED TEA.

COCONUT MILK.

Require a credit card deposit. Pineapple bowl is available for sale for \$500

FRIED WHOLE BRANZINO SERVED ON A HOT METAL PLATE;
WITH VEGETABLES, CILANTRO, CRISPY SHALLOT, AND GARLIC CHILI LIME VINAIGRETTE

#### **Crispy Branzino (Limited)**

Fried whole Branzino served on a hot metal plate; with vegetables, cilantro, crispy shallot, and garlic chili lime vinaigrette.

Run Juan Seafood Sizzling (GS Option Available) 37.95
Assorted Seafood; Calamari, shrimp, scallops, sautéed in homemade
SPICY curry paste, basil, onion, bell pepper, Krachai, peppercorn, kaffir lime leaf, Thai eggplant, Served with white rice