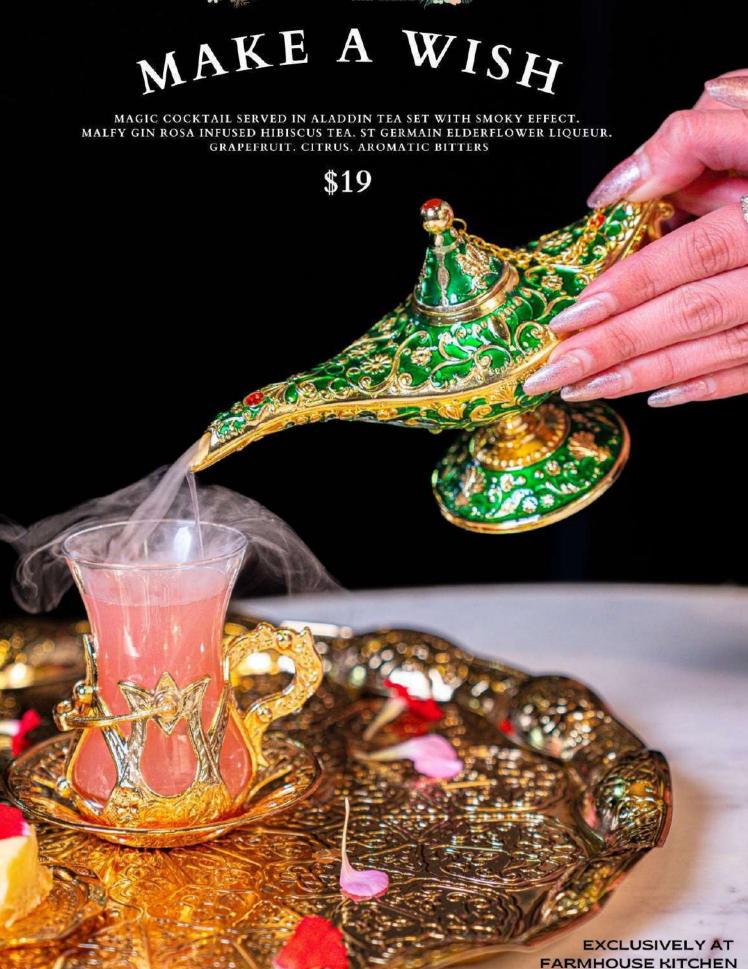

BUTTERFLY

SERVED IN COPPER MARTINI COUPE GLASS

Require a credit card deposit. Martini copper is available for sale for \$500

## **MONTERO**

ABSOLUTLY PERFECT COMBINATION OF MASCULINITY & FEMININITY



GOJI BERRIES, GINGER, BLACK PEPPER, CINNAMON, FRESH LEMON & ORANGE, BLOOD ORANGE BITTERS

SERVED IN OVERSIZED COPPER BALLON CUP

Require a credit card deposit. Balloon bowl is available for sale \$500 The second second



**SERVING 2-4 PEOPLE** ARSOLUT ELYX ABSOLUT ELYX

ABSOLUT ELYX VODKA. PINEAPPLE. LEMON THAI ICED TEA.

COCONUT MILK.

Require a credit card deposit. Pineapple bowl is available for sale for \$500

FRIED WHOLE BRANZINO SERVED ON A HOT METAL PLATE;
WITH VEGETABLES, CILANTRO, CRISPY SHALLOT, AND GARLIC CHILI LIME VINAIGRETTE







## VOLCANO CUP NOODLES

\$34.95

























75

| BEVERAGES                                                                                                                                               |               |                                                                                                                                                                                                                  | 1 CA              |
|---------------------------------------------------------------------------------------------------------------------------------------------------------|---------------|--------------------------------------------------------------------------------------------------------------------------------------------------------------------------------------------------------------