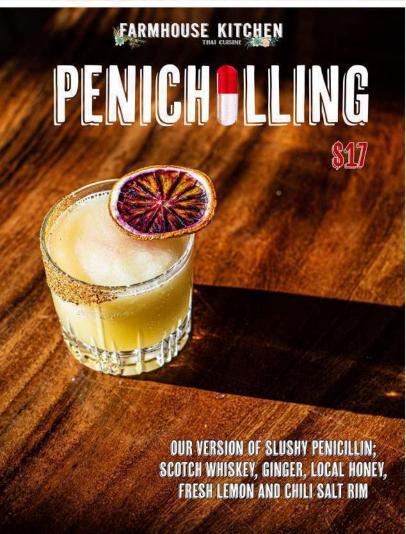

RFLY

SERVED IN COPPER MARTINI COUPE GLASS

Require a credit card deposit. Martini copper is available for sale for \$500

## **MONTERO**

ABSOLUTLY PERFECT COMBINATION OF MASCULINITY & FEMININITY



GOJI BERRIES, GINGER, BLACK PEPPER, CINNAMON, FRESH LEMON & ORANGE, BLOOD ORANGE BITTERS

SERVED IN OVERSIZED COPPER BALLON CUP

Require a credit card deposit. Balloon bowl is available for sale \$500 The second second



**SERVING 2-4 PEOPLE** ARSOLUT ELYX ABSOLUT ELYX

ABSOLUT ELYX VODKA. PINEAPPLE. LEMON THAI ICED TEA.

COCONUT MILK.

Require a credit card deposit. Pineapple bowl is available for sale for \$500

FRIED WHOLE BRANZINO SERVED ON A HOT METAL PLATE;
WITH VEGETABLES, CILANTRO, CRISPY SHALLOT, AND GARLIC CHILI LIME VINAIGRETTE







## VOLCANO CUP NOODLES

\$34.95

























75

| BEVERAGES                                                                                                                                               |               |                                                                                                                                                                                                                  | 1 CA              |
|---------------------------------------------------------------------------------------------------------------------------------------------------------|---------------|------------------------------------------------------------------------------------------------------------------------------------------------------------------------------------------------------------------|-