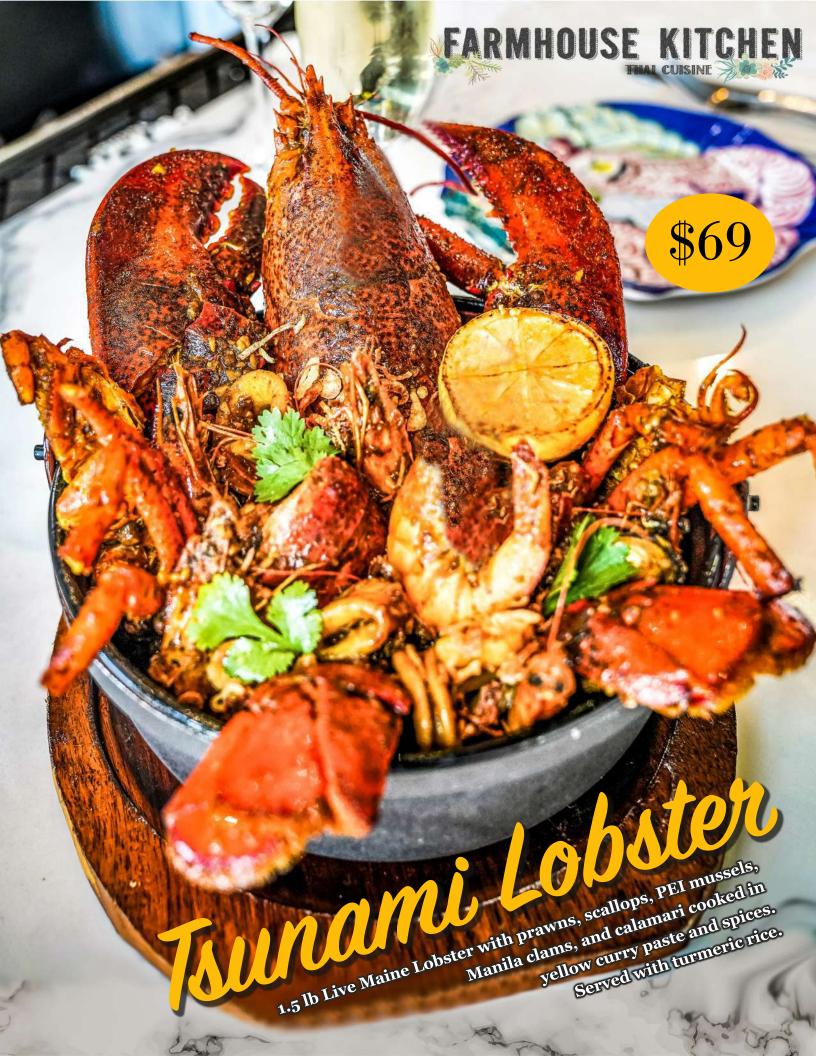

#### Whole Lobster Pad Thai

Whole live Maine Lobster with tiger prawns, fresh thin rice noodles, cage free egg, bean sprouts, chive, shallot,

Peanuts, crispy wontons, and Thai seafood sauce

(Pad Thai 101: mix raw veg with the noodles and squeeze that lime!)