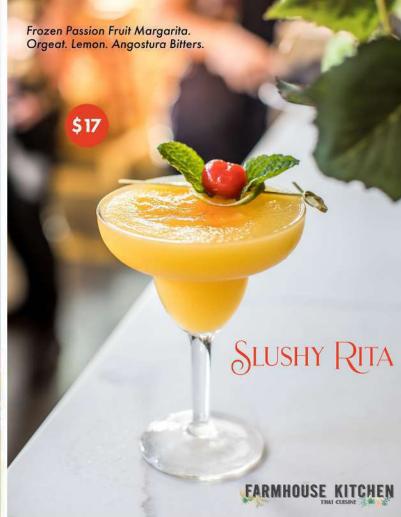

TERFLY

SERVED IN COPPER MARTINI COUPE GLASS

Require a credit card deposit. Martini copper is available for sale for \$500

## **MONTERO**

ABSOLUTLY PERFECT COMBINATION OF MASCULINITY & FEMININITY



GOJI BERRIES, GINGER, BLACK PEPPER, CINNAMON, FRESH LEMON & ORANGE, BLOOD ORANGE BITTERS

SERVED IN OVERSIZED COPPER BALLON CUP

Require a credit card deposit. Balloon bowl is available for sale \$500 The second second



**SERVING 2-4 PEOPLE** ARSOLUT ELYX ABSOLUT ELYX

ABSOLUT ELYX VODKA. PINEAPPLE. LEMON THAI ICED TEA.

COCONUT MILK.

Require a credit card deposit. Pineapple bowl is available for sale for \$500

FRIED WHOLE BRANZINO SERVED ON A HOT METAL PLATE;
WITH VEGETABLES, CILANTRO, CRISPY SHALLOT, AND GARLIC CHILI LIME VINAIGRETTE







## VOLCANO CUP NOODLES

\$34.95

























75

| BEVERAGES                                                                                                                                               |               |                                                                                                                                                                                                                  | 1 CA              |
|---------------------------------------------------------------------------------------------------------------------------------------------------------|---------------|------------------------------------------------------------------------------------------------------------------------------------------------------------------------------------------------------------------