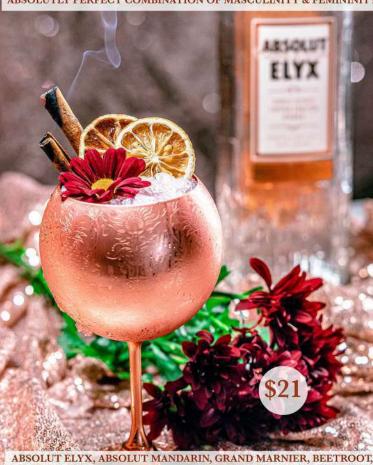

## **MONTERO**

ABSOLUTLY PERFECT COMBINATION OF MASCULINITY & FEMININITY

GOJI BERRIES, GINGER, BLACK PEPPER, CINNAMON, FRESH LEMON & ORANGE, BLOOD ORANGE BITTERS

SERVED IN OVERSIZED COPPER BALLON CUP

Require a credit card deposit. Balloon bowl is available for sale \$500 The second second