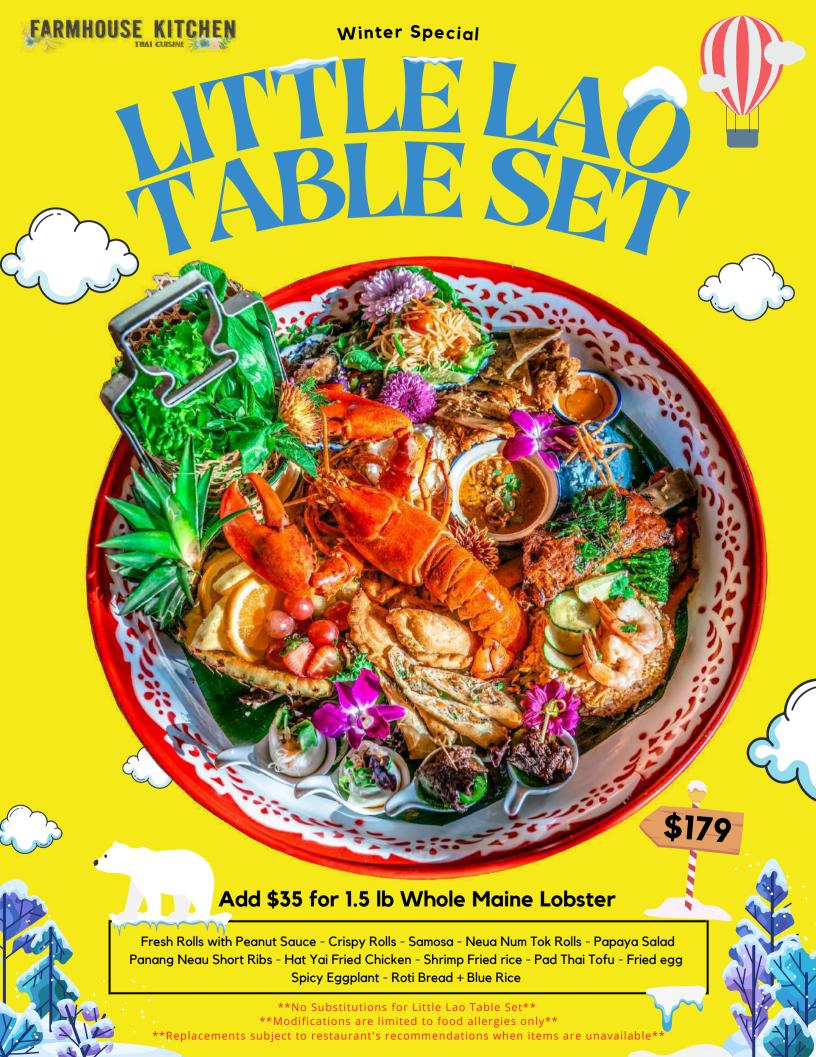

## Welcome to Very Lao Table style.

When I was young, this kind of food, this kind of setup was for the whole family. This is meant to be shared for hands use. Hand to mouth is one of the things that is only shared between friend and family.

The reason I brought Lao Table to San Francisco and the bay area here is because I believe in the power of family. What I believe in life is to share and this type of food, you don't see much here in the states. It's only local people as a Thai culture especially family you know, sit down, enjoy the food and have fun using your hands. You don't care who you are eating with, but you do care about is the conversation over the table. This is family.