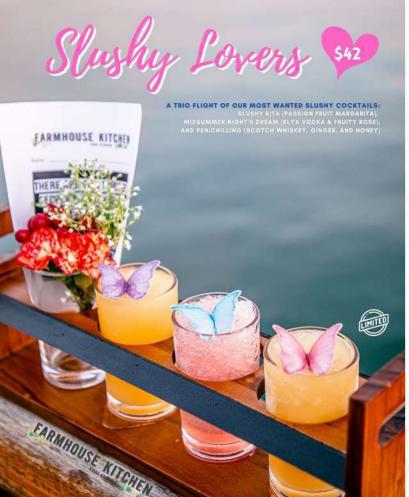

UTTERFLY

SERVED IN COPPER MARTINI COUPE GLASS

Require a credit card deposit. Martini copper is available for sale for \$500

## **MONTERO**

ABSOLUTLY PERFECT COMBINATION OF MASCULINITY & FEMININITY



GOJI BERRIES, GINGER, BLACK PEPPER, CINNAMON, FRESH LEMON & ORANGE, BLOOD ORANGE BITTERS

SERVED IN OVERSIZED COPPER BALLON CUP

Require a credit card deposit. Balloon bowl is available for sale \$500 The second second



**SERVING 2-4 PEOPLE** ARSOLUT ELYX ABSOLUT ELYX

ABSOLUT ELYX VODKA. PINEAPPLE. LEMON THAI ICED TEA.

COCONUT MILK.

Require a credit card deposit. Pineapple bowl is available for sale for \$500

FRIED WHOLE BRANZINO SERVED ON A HOT METAL PLATE;
WITH VEGETABLES, CILANTRO, CRISPY SHALLOT, AND GARLIC CHILI LIME VINAIGRETTE







## VOLCANO CUP NOODLES

\$34.95

























75

| BEVERAGES                                                                                                                                               |               |                                                                                                                                                                                                                  | 1 CA              |
|---------------------------------------------------------------------------------------------------------------------------------------------------------|---------------|----------------------------------------------------------------------------------------------------------------------------------------------------------------------------------------------------------------