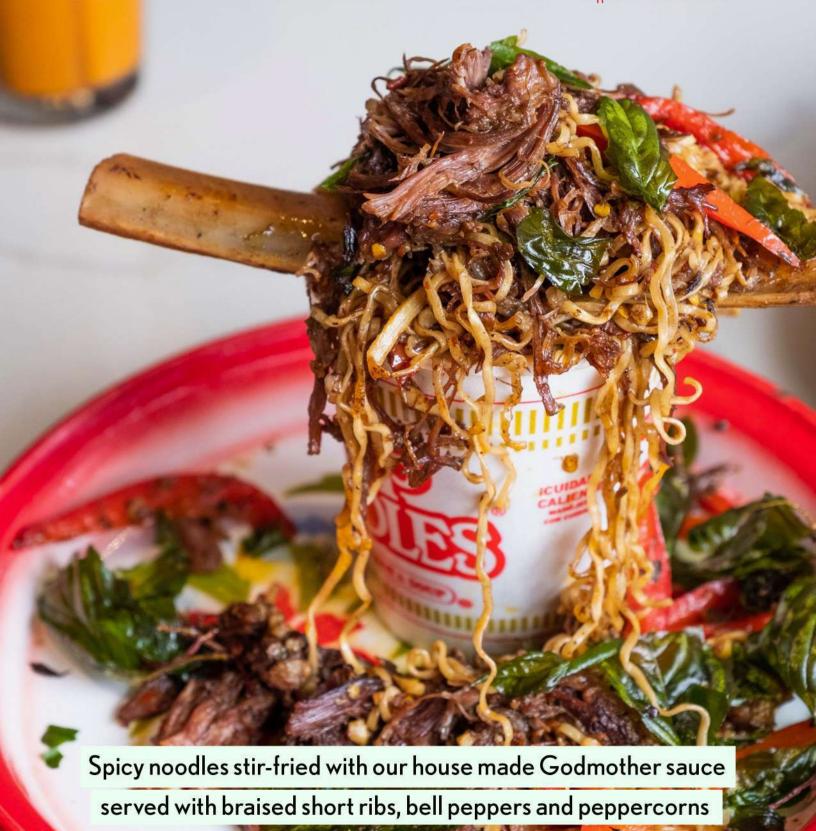

## VOLCANO CUP NOODLES

\$34.95

75

| BEVERAGES                                                                                                                                               |               |                                                                                                                                                                                                                  | 1 CA              |
|---------------------------------------------------------------------------------------------------------------------------------------------------------|---------------|------------------------------------------------------------------------------------------------------------------------------------------------------------------------------------------------------------------|-------------------|
| Coke/Diet/Sprite/Ginger Ale No refills San Benedetto Sparkling/Mineral 500 ml                                                                           | 4<br>7        | WI                                                                                                                                                                                                               | N E               |
| Anchan Limeade Blue flower                                                                                                                              | 6.5           | SPARKLING                                                                                                                                                                                                        |                   |
|                                                                                                                                                         | 6.5<br>6.5    | Prosecco, Scarpetta DOC, Italy 2018<br>Light. Floral. Vibrant. Honeydew. Melon.                                                                                                                                  | 14/65             |
| Iced Coffee Thai Way slow drip condensed milk Red Bull (Original/Sugar Free/Tropical /Watermelon)                                                       | 6.5<br>7      | <b>Brut Rose, Pol Clément ,</b> France<br>Fruit Forward. Refreshing. Long Lasting Red Currant. Minerality                                                                                                        | 13/60             |
| Juice :<br>Whole Young Coconut, Thailand                                                                                                                | 8.5           | <b>Champagne, Drappier 'Carte d'Or',</b> France<br>Dry Yet Full Flavored. Creamy. Red Fruits. Smoky Note. Layers of Minerality                                                                                   | 90                |
| <b>17502</b> Individual teapot \$6                                                                                                                      |               | WHITE                                                                                                                                                                                                            |                   |
| SILK ROAD TEA Tieguanyin                                                                                                                                |               | <b>Dry Riesling, Trefethen,</b> Oak Knoll, Napa 2021<br>Not sweet. Perfect pairing for Asian cuisine & spicy dishes! Refreshing acidity with elegant finish. Green papaya, apricot, jasmine, and orange blossom. | 14/65             |
| Floral/ buttery/ 1st place North America Tea Championship  Genmeicha Toasty/ sencha green/ roasted brown rice                                           |               | Sauvignon Blanc, Le P'Tit Paysan, Monterey County 2021 Small Producer. Clean with oceanic feeling. Lemon & Green apple. White flow Medium bodied                                                                 | 15/70<br>wer.     |
| Jasmine Silver Tip Sweet yet complex/ green & jasmine flowers Chamomile                                                                                 |               | Orange Gold, Gérard Bertrand, France 2020 A Tribute to the Sun & Beautiful Sunsets. 7 Grape Varieties. Aromatic Comple Explosion of White Flower & Candied Fruit. Very Fresh. Round MouthFeel.                   | 16 / 75<br>exity. |
| Natural sweetness/ soothing/ caffeine free  Lemongrass Lavender  Aromatic/ clean/ caffeine free                                                         |               | Pairs Well with Spicy Food!                                                                                                                                                                                      |                   |
| Aromatic/ clean/ caffeine free                                                                                                                          |               | <b>Chardonnay, Raeburn,</b> Russian River Valley 2021<br>Elegant & balanced. Rich ripe white pear & nectarines.<br>Creamy & Toasty vanilla oak. Crème brûlée                                                     | 16/7              |
| DRAFT BEER                                                                                                                                              |               | R E D                                                                                                                                                                                                            |                   |
| Farmhouse Beer Gruit style beer brewed with coriander, chamomile, ginger, lemongrass, and no ho Bo Pils / East Brother Beer Co. Richmond                | 8             | <b>Pinot Noir, Imagery ,</b> CA 2020<br>Delicious & Well Balanced. Fruit Forward Strawberry & Cherry.<br>Slightly Bigger Style with Small Blend of Petit Verdot                                                  | 16/ <i>7</i> 5    |
| True Kölsch / Almanac Alameda  Weekend Vibes / Coronado Brewing San Diego  Bronze Medal Winner – American-Style India Pale Ale – 2019 Great American Be |               | <b>Tinto, Porca de Murca DOC,</b> Portugal 2017 Fresh & Easy Drinking. Medium Bodied. Ripe Red Berry & Cherry. Velvety Reminiscent of Malbec.                                                                    | 14/65             |
| Juicy Hoot Hazy IPA/ Drake's Brewing, San Leandro Stem Pear cider, Lafayette Off dry. Fresh pressed apple & pear. Caramel note                          | 8             | <b>Zinfandel, Robert Biale,</b> Napa Valley 2019 Dominated Red Fruits. Firm Texture and Tannin. Violet. Prune. Red Berries. Mushroom. Flavorful Finish.                                                          | 15/70             |
| BY THE BOTTLE                                                                                                                                           | 0             | Cabernet Sauvignon, Boomtown, Washington 2020                                                                                                                                                                    | 17/80             |
| Hefeweizen, Weihenstephaner Germany                                                                                                                     | 8<br>12<br>12 | Med to Full Bodied. Expressive with nice focused.  Washington-Bright vivid currant and spice. Fine tannins                                                                                                       |                   |