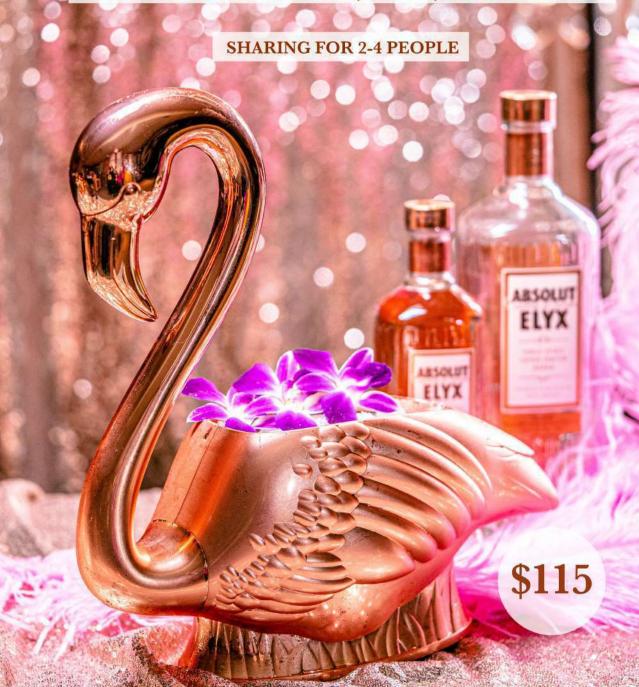

## SINGLE & READY TO FLAMINGO

THINK SEXY. WIND BLOWN HAIR.

ALL YOU NEED IS THIS PARTY SIZE FLAMINGO PUNCH BOWL

ABSOLUT ELYX, ST GERMAIN ELDERFLOWER, GIFFARD VIOLET, CHRYSANTHEMUM TEA SYRUP, LEMON, AND ROSE WATER

Require a credit card deposit. Flamingo punch bowl is available for sale for \$1,000

"FIRST, IT WAS NOT A STRIP BAR, IT WAS AN EROTIC CLUB. AND SECOND, WHAT CAN I SAY? I'M A NIGHT OWL."

MARION BARRY

**SERVING FOR 2 PEOPLE** 