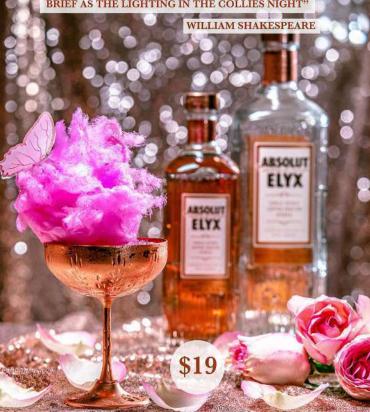

## MIDSUMMER NIGHT'S DREAM

"SWIFT AS A SHADOW, SHORT AS ANY DREAM. BRIEF AS THE LIGHTING IN THE COLLIES NIGHT"

ABSOLUT ELYX & FRUITY ROSE SLUSHY, CLOUD COTTON CANDY,

APPLE, CRANBERRY, LEMON, AND EDIBLE BUTTERFLY

SERVED IN COPPER MARTINI COUPE GLASS

Require a credit card deposit. Martini copper is available for sale for \$500