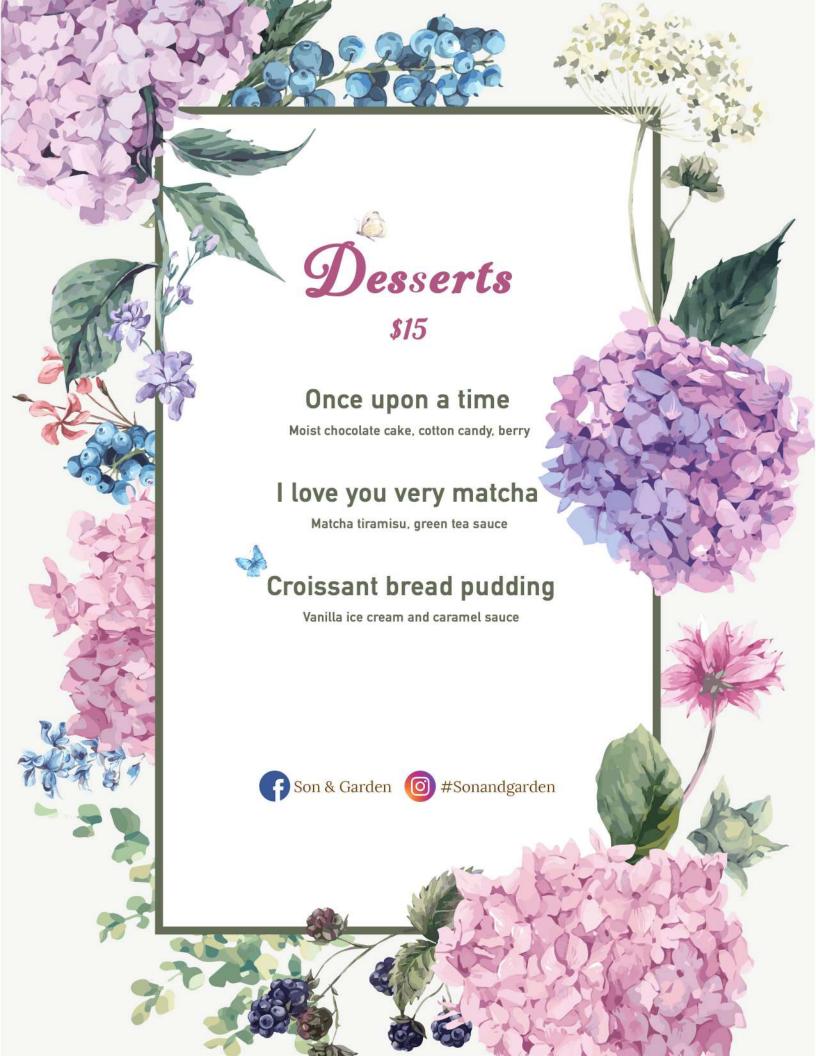

| rosebuds, chamomile, citrus          |
| Peppermint                  | aromatic, crisp, help digestion      |
| Blooming Flower Tea 8       | iasmine, areen, calendula.           |

can steep up to 3 times

### **EQUATER COFFEE (Marin County)**

#### + \$1 Oat Milk

| ·                                                      |     |
|--------------------------------------------------------|-----|
| Bear sugar Matcha latte hot/cold (+\$1.5 crystal boba) | 12  |
| Espresso                                               | 4.5 |
| Americano                                              | 4.5 |
| Cappuccino/ Latte                                      | 5.5 |
| Coconut Cream Latte                                    | 6   |
| Milk (whole milk, Almond milk)                         | 6   |