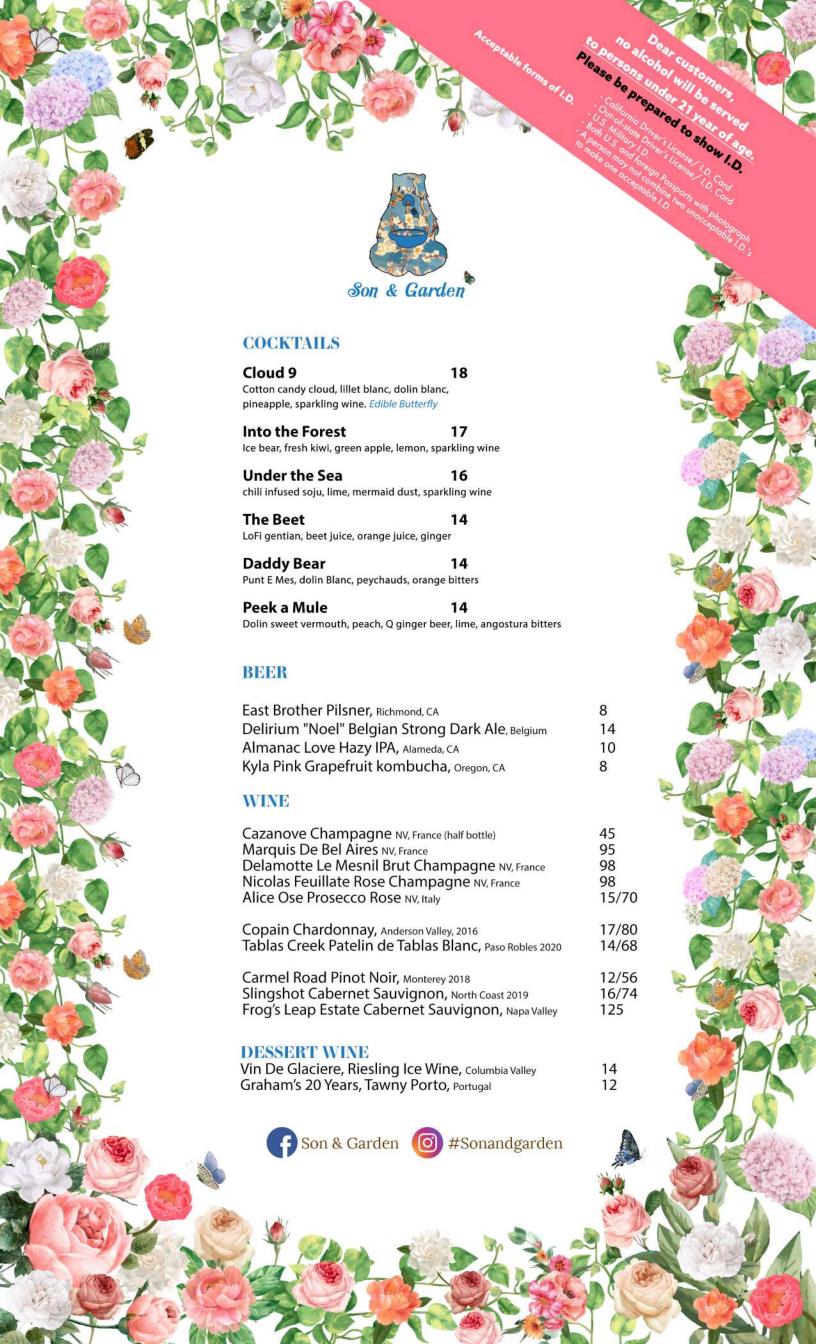

18

#### **BEVERAGES**

| San Benedetto Sparkling Water Italy 750 ml    | 10  |
|-----------------------------------------------|-----|
| Fresh Squeezed Orange Juice                   | 8   |
| Lavender Spritzer Fruity & Floral, Lemon, CO2 | 8.5 |
| Black Iced Tea Art of tea                     | 6   |
| Mexican Coke                                  | 6   |
| Bumblebee Fresh orange juice, Espresso        | 8.5 |