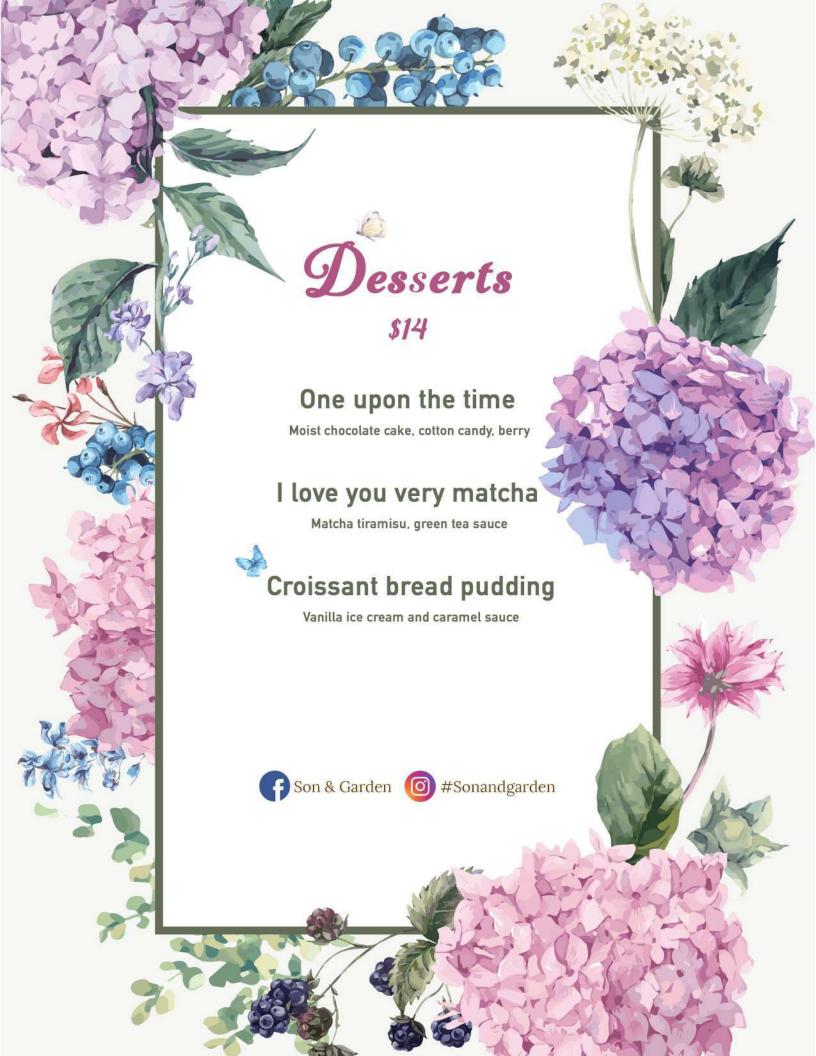

*Lapsang Souchong** ancient Chinese smoky black tea Japanese Sencha fine green tea

Mother's rosebuds, chamomile, citrus **Peppermint** aromatic, crisp, help digestion Blooming Flower Tea 8 jasmine, green, calendula. can steep up to 3 times

#### **EQUATER COFFEE (Marin County)**

+ \$1 Sov Milk. Almond Milk. Oat Milk

| Bear sugar Matcha latte hot/cold (+\$1.5 crystal boba) | 12  |  |
|--------------------------------------------------------|-----|--|
| Espresso                                               | 4.5 |  |
| Americano                                              | 4.5 |  |
| Cappuccino/ Latte                                      | 5.5 |  |
| Coconut Cream Latte                                    | 6   |  |
| Milk (whole milk, non-fat, almond milk, soy)           | 6   |  |