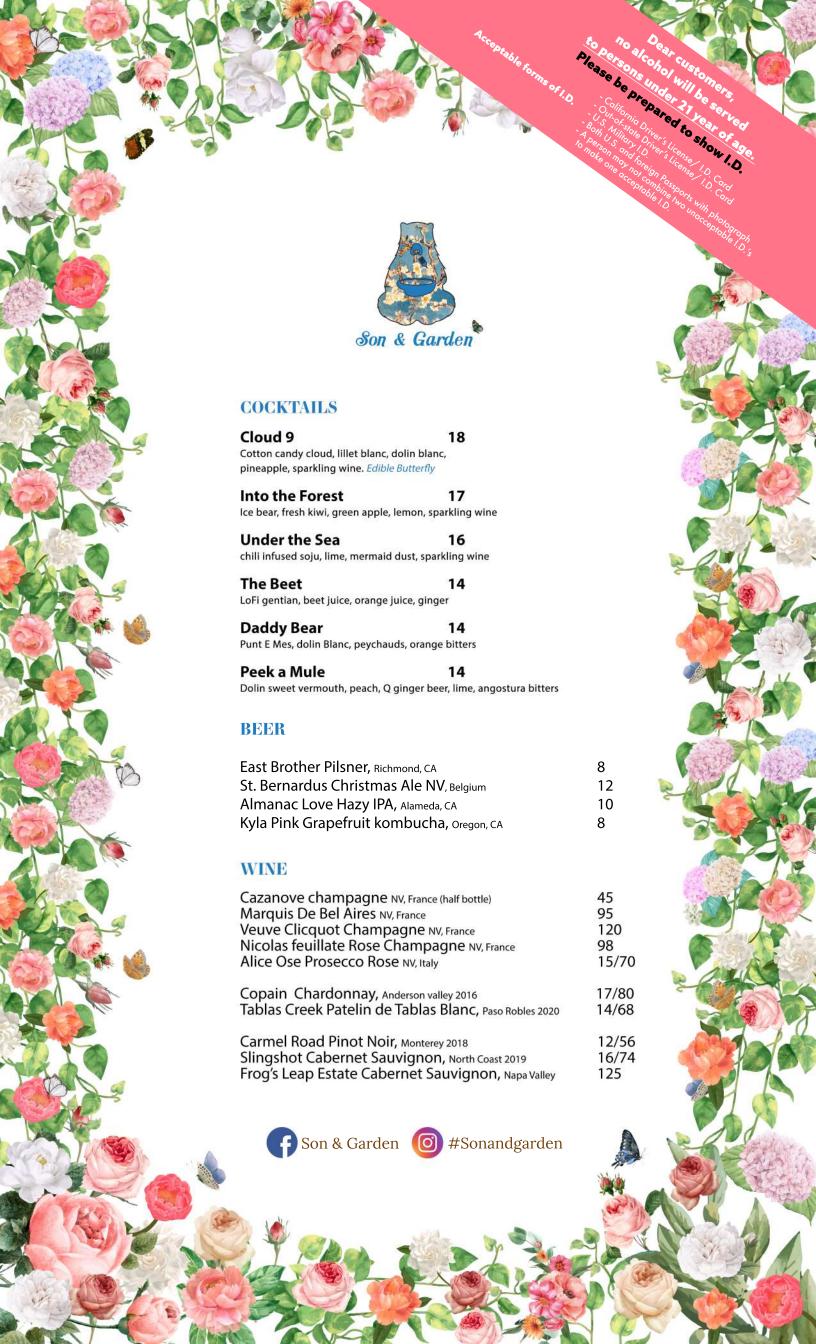

#### **BEVERAGES**

San Benedetto Sparkling Water Italy 750 ml 10 Fresh Squeezed Orange Juice Lavender Spritzer Fruity & Floral, Lemon, CO2 Black Iced Tea Art of tea 6 **Mexican Coke** Bumblebee Fresh orange juice, Espresso 8.5