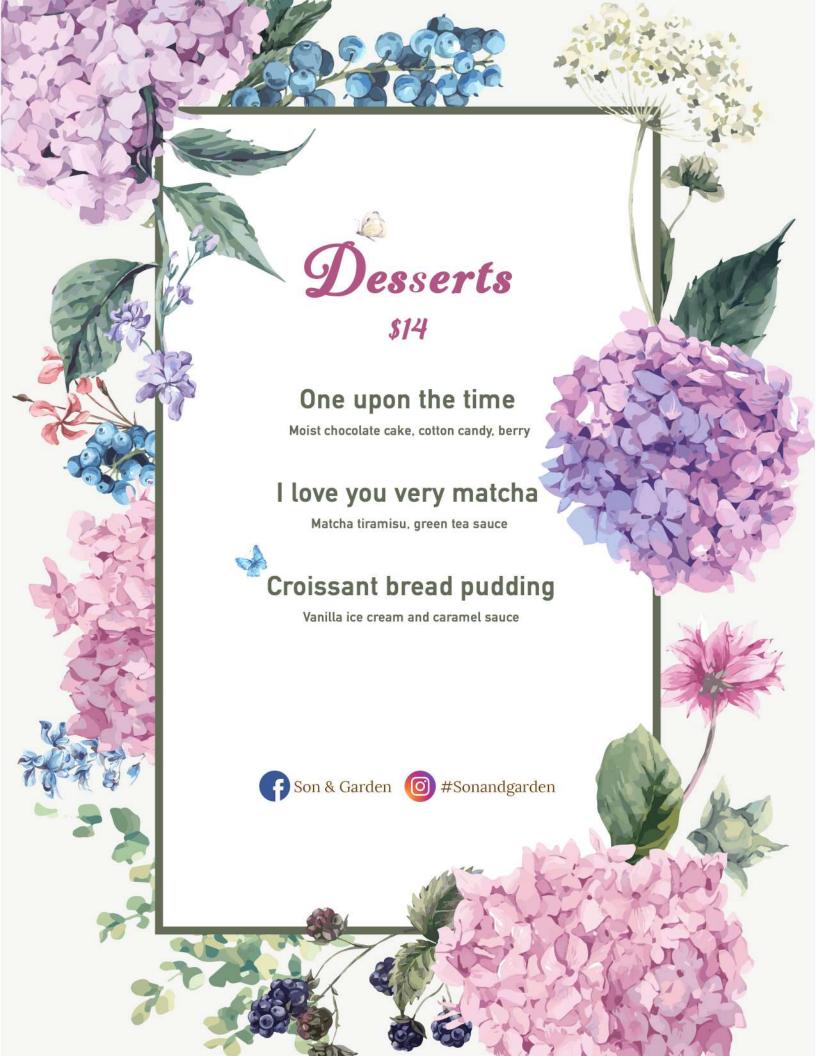

|-----------------------------------------|
| Earl Grey 'Paris'           | black tea, bergamot, vanilla            |
| <b>Dragon Pearl Jasmine</b> | floral & pretty                         |
| Lapsang Souchong            | ancient Chinese smoky black tea         |
| Japanese Sencha             | fine green tea                          |
| Mother's                    | rosebuds, chamomile, citrus             |
| Peppermint                  | aromatic, crisp, help digestion         |
| Blooming Flower Tea 7       | jasmine, green, calendula.              |

can steep up to 3 times

#### **EQUATER COFFEE (Marin County)**

| + \$1 Soy Milk, | Almond | Milk, | Oat Milk |
|-----------------|--------|-------|----------|

| 7    |
|------|
| 4.25 |
| 4.75 |
| 5.5  |
| 5.5  |
| 6    |
|      |