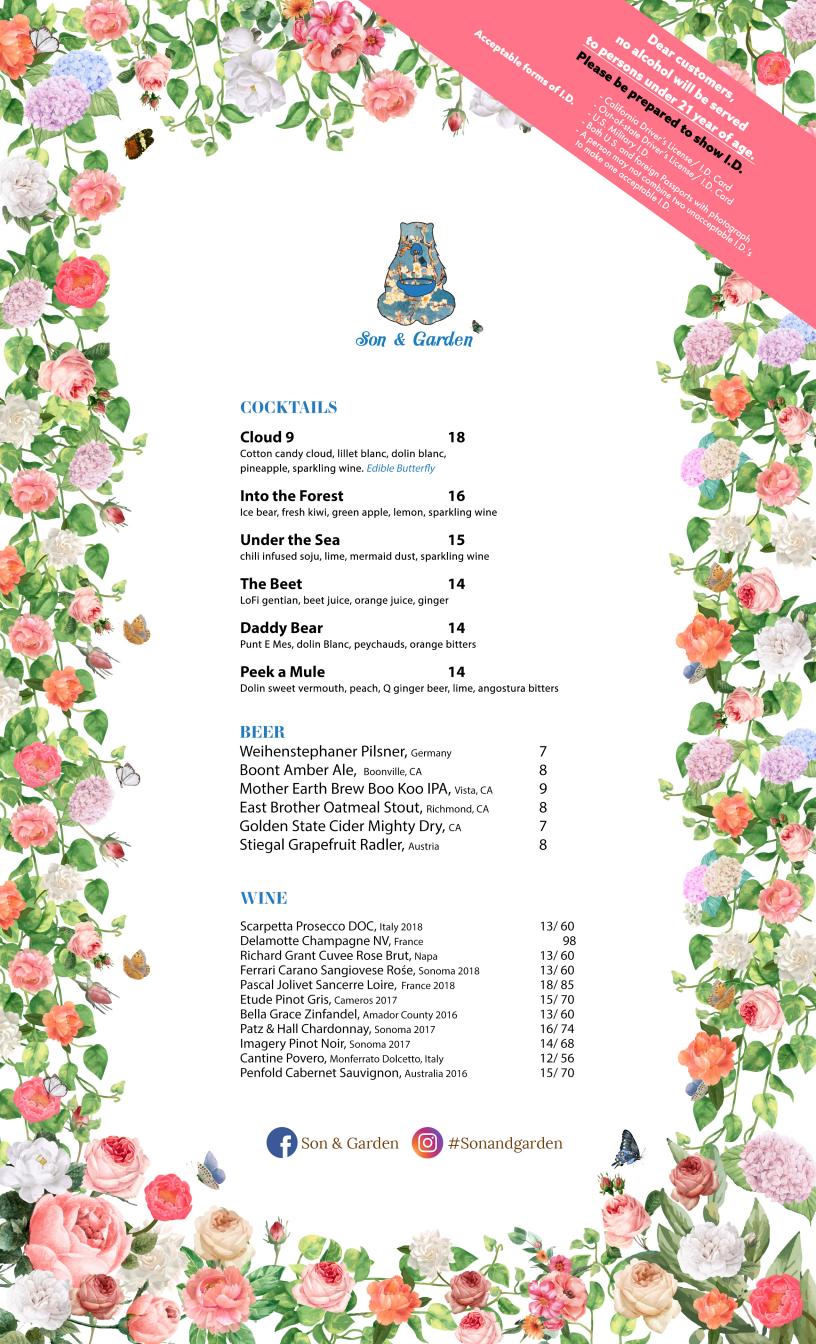

--|-----------------------------------------|
| Earl Grey 'Paris'           | black tea, bergamot, vanilla            |
| <b>Dragon Pearl Jasmine</b> | floral & pretty                         |
| Lapsang Souchong            | ancient Chinese smoky black tea         |
| Japanese Sencha             | fine green tea                          |
| Mother's                    | rosebuds, chamomile, citrus             |
| Peppermint                  | aromatic, crisp, help digestion         |
| Blooming Flower Tea 7       | jasmine, green, calendula.              |

can steep up to 3 times

#### **EQUATER COFFEE (Marin County)**

| + \$1 Soy Milk, | Almond | Milk, | Oat Milk |
|-----------------|--------|-------|----------|

| 7    |
|------|
| 4.25 |
| 4.75 |
| 5.5  |
| 5.5  |
| 6    |
|      |