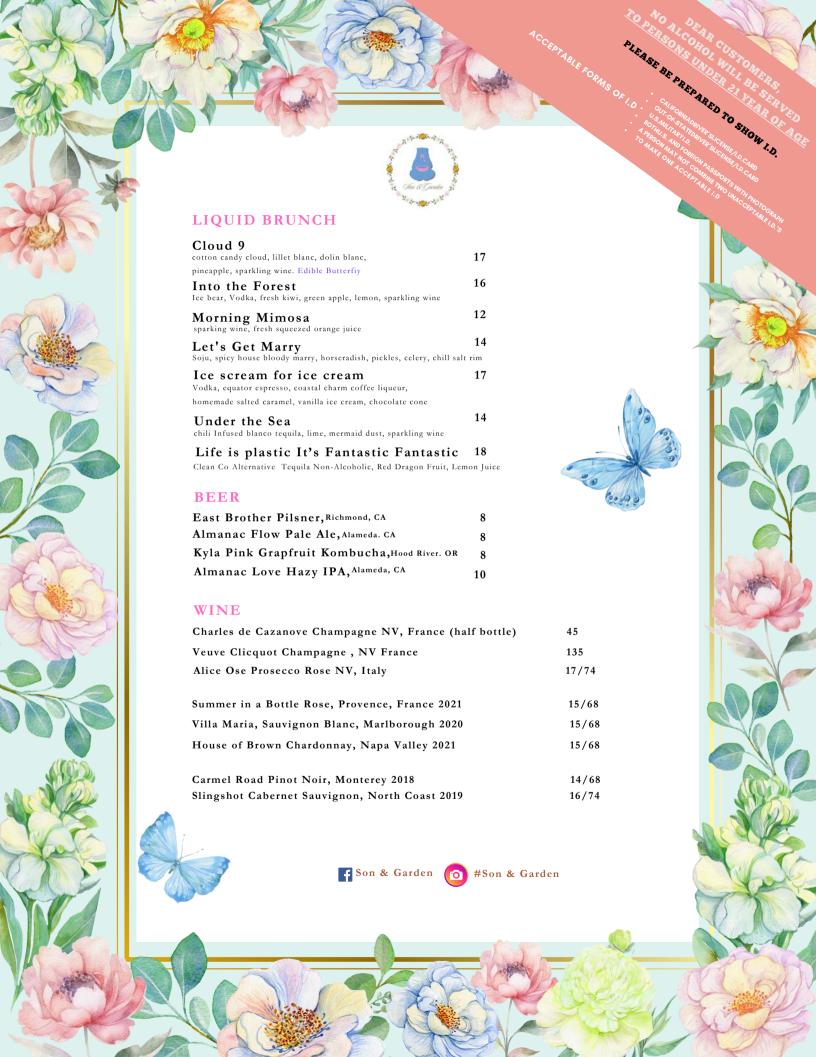

#### **BEVERAGES**

| Fresh Squeezed Orange Juice                    | 8 |
|------------------------------------------------|---|
| Lavender Spritzer Fruity & Floral, Lemon, CO2. | 8 |
| House Black Iced Tea                           | 6 |
| Mexican Coke                                   | 6 |
| San Benedetto Sparkling Water Italy 500 ml     | 7 |

#### HARNEYS & SON TEAS

| Royal EnglishBreakfast     | ceylon black tea, smooth full bodied                  |
|----------------------------|-------------------------------------------------------|
| Earl GreySupreme           | black tea, bergamot, lemony flavor                    |
| Paris                      | black tea, floral, vanilla                            |
| <b>DragonPearl Jasmine</b> | floral & pretty                                       |
| Mother's                   | rosebuds, chamomile, citrus                           |
| Peppermint                 | aromatic, crisp, help digestion                       |
| IndigoPunch                | vibrant, crisps, fruity, earthy withtouch of sweetnes |
| <b>Blooming Flower Tea</b> | jasmine, green, calendula                             |
|                            |                                                       |

can steep up to 3 times

#### **EQUATER COFFEE(MARIN COUNTY)**

#### + \$1 Oat Milk

| Bear sugar Matcha latte hot/cold | 10  |
|----------------------------------|-----|
| Dripped Coffee                   | 5   |
| Espresso                         | 4.5 |
| Americano                        | 5   |
| Cappuccino/ Latte                | 6   |
| CoconutCream Latte               | 7   |
| Mocha                            | 7   |
| Milk (Whole milk, Oat milk)      | 6   |
| Hot Chocolate &Marshmallow       | 6.5 |
| Ube lette                        | 6.5 |