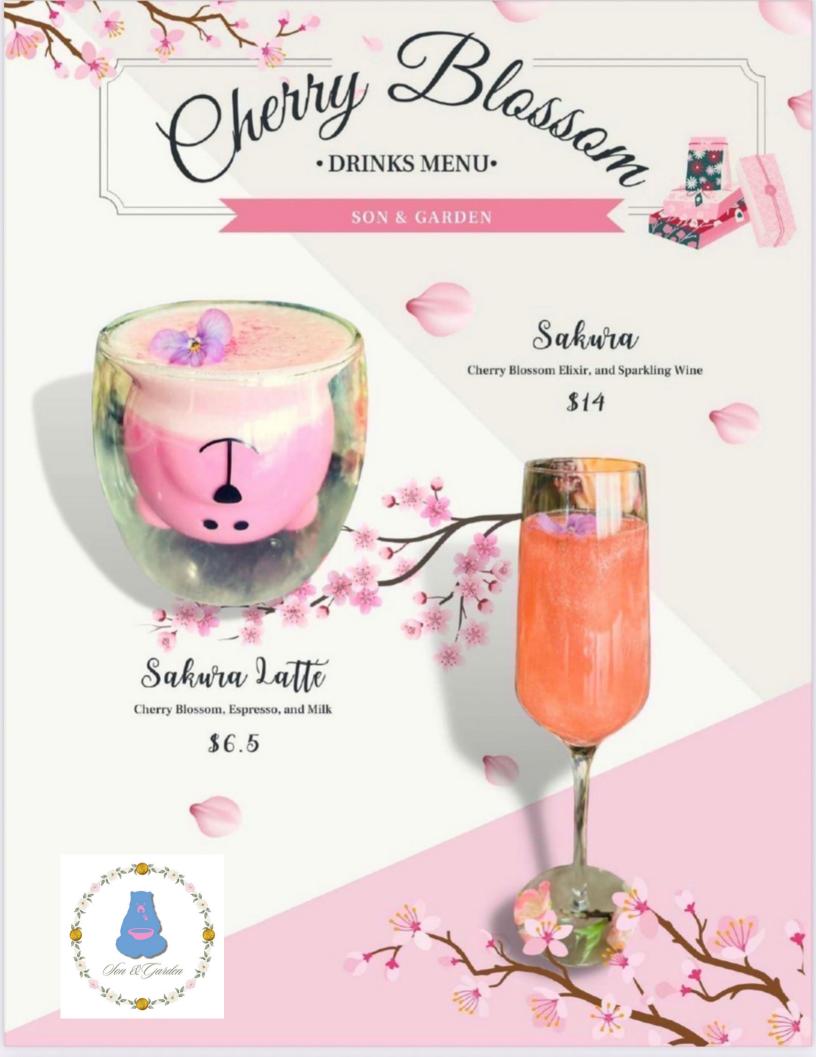

#### HARNEYS & SON TEAS

| Royal EnglishBreakfast     | ceylon black tea, smooth full bodied                  |
|----------------------------|-------------------------------------------------------|
| Earl GreySupreme           | black tea, bergamot, lemony flavor                    |
| Paris                      | black tea, floral, vanilla                            |
| <b>DragonPearl Jasmine</b> | floral & pretty                                       |
| Mother's                   | rosebuds, chamomile, citrus                           |
| Peppermint                 | aromatic, crisp, help digestion                       |
| IndigoPunch                | vibrant, crisps, fruity, earthy withtouch of sweetnes |
| <b>Blooming Flower Tea</b> | jasmine, green, calendula                             |
|                            |                                                       |