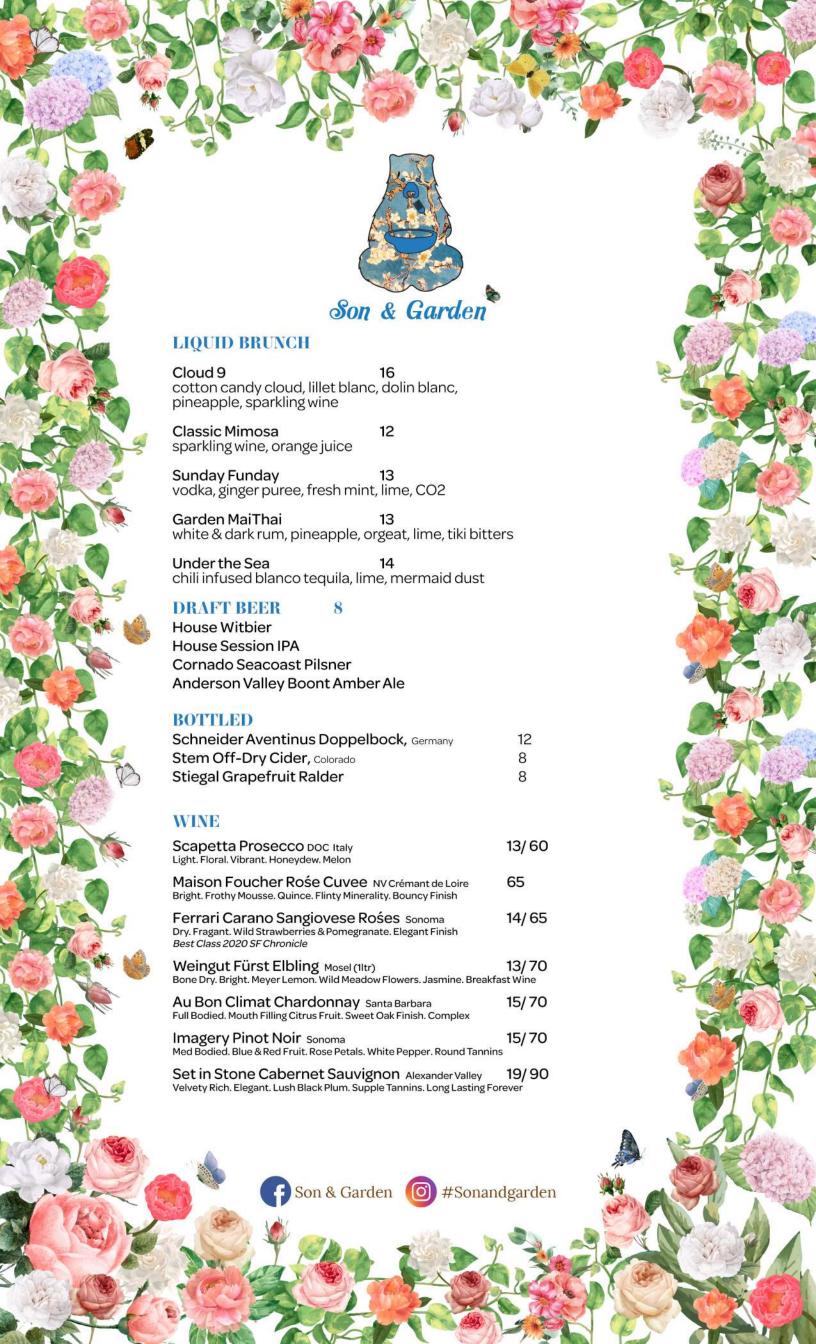

k tea, smooth full bodied

#### Earl Grey 'Paris'

black tea, bergamot, vanilla

#### Chai

Indian black tea, cardamom, vanilla, cloves

#### **Formosa Oolong**

subtle sweet notes, toasty

# **Lapsang Souchong**

ancient Chinese smoky black tea

# Japanese Sencha

fine green tea

## **Chammomile Lavender**

floral herbal tea

# **Peppermint**

aromatic, crisp, help digestion

# **Blooming Flower Tea**

7

jasmine, green, calendula, can steep up to 3 times

# **EQUATER COFFEE (Marin County)**

| Dripped Coffee | 4.5  |
|----------------|------|
| Espresso       | 4.25 |
| Americano      | 4.75 |
| Cappuccino     | 5.5  |
| Latte          | 5.5  |

Snake River Farm Kobe Beef Free Range Chicken Sausage Golden Gate Meat Company Pacific Produce Equator Coffee

Executive chef kasem saengsawan