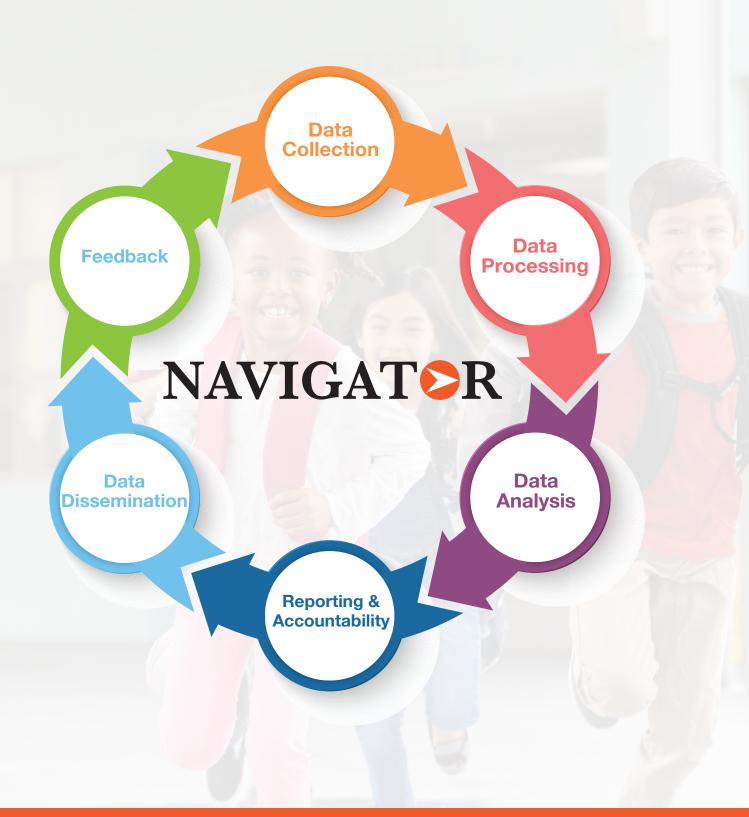

# ENABLE DATA ACCURACY AND ACCOUNTABILITY

Navigator's dashboard reports embody the statewide training, provided by Information Technology Center's (ITC), to troubleshoot errors, analyze district and building data.

### **EMIS COORDINATOR**

**DATA ANALYSIS.** Immediately determine where the data errors are with easily viewable reports. Easily share data across individuals, teams, departments and campuses.