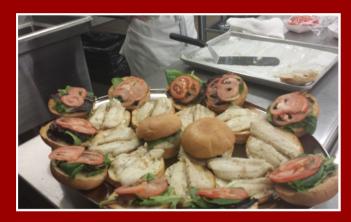

## <u>RB TOP CHEF - QUICK MENU</u>

| Μ | <u>eats</u> |
|---|-------------|
|   |             |

| Fried Chicken  |   |
|----------------|---|
| Pork Loin      |   |
| Baked Chicken  |   |
| Ham            | _ |
| Roast Beef     |   |
| Turkey         | _ |
| Grilled Salmon |   |
| BBQ Chicken    | _ |
|                |   |

| Rice & Gravy      |  |
|-------------------|--|
| Yellow Rice       |  |
| Green Beans       |  |
| Collard Greens    |  |
| Corn              |  |
| Macaroni & Cheese |  |
| Mashed Potatoes   |  |
| Candied Yams      |  |
|                   |  |

<u>Vegetables</u>

| <b>Desserts</b> |
|-----------------|
|-----------------|

- Pound Cake
- Red Velvet Cake \_\_\_\_ Iced Tea
- Chocolate Cake \_\_\_\_ Lemonade
- Banana Pudding Fresh Fruit

- <u>Drinks</u>
- Bottled Water

\* Breads & Salads available upon request