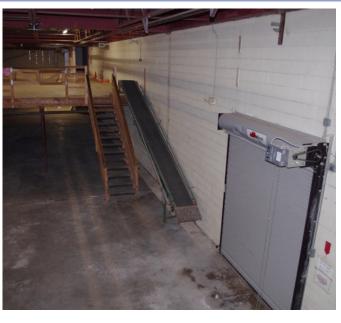

## **TANGLEWOOD SQUARE**

3,080 SF annex with outside fenced in area

Elevated mezzanine in rear delivery area