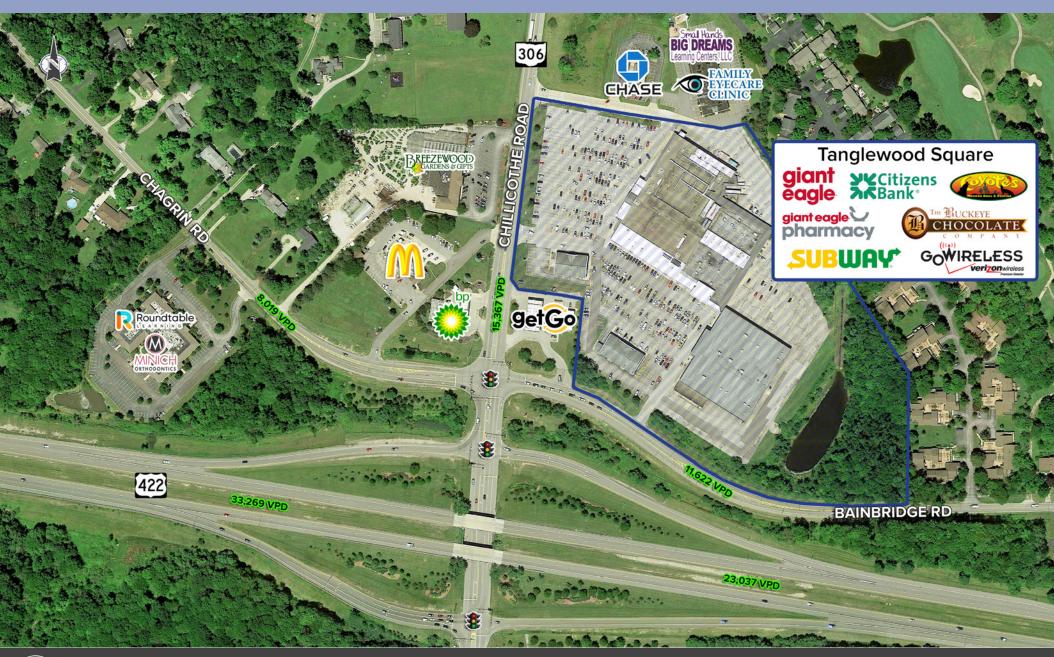

## **TANGLEWOOD SQUARE**

Richard H. Katz | Owner-Broker

**Q** 216.469.2351

■ richard@richardkatzrealty.com

Joshua A. Katz | V.P.

**Q** 216.970.7957

josh@richardkatzrealty.com

## **TANGLEWOOD SQUARE**

3,080 SF annex with outside fenced in area

Elevated mezzanine in rear delivery area