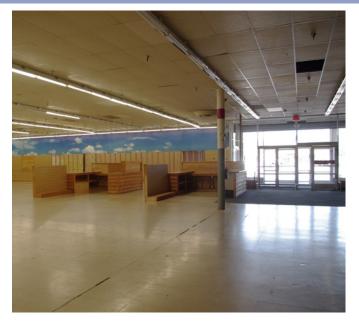

## **TANGLEWOOD SQUARE**

3,080 SF annex with outside fenced in area

Elevated mezzanine in rear delivery area