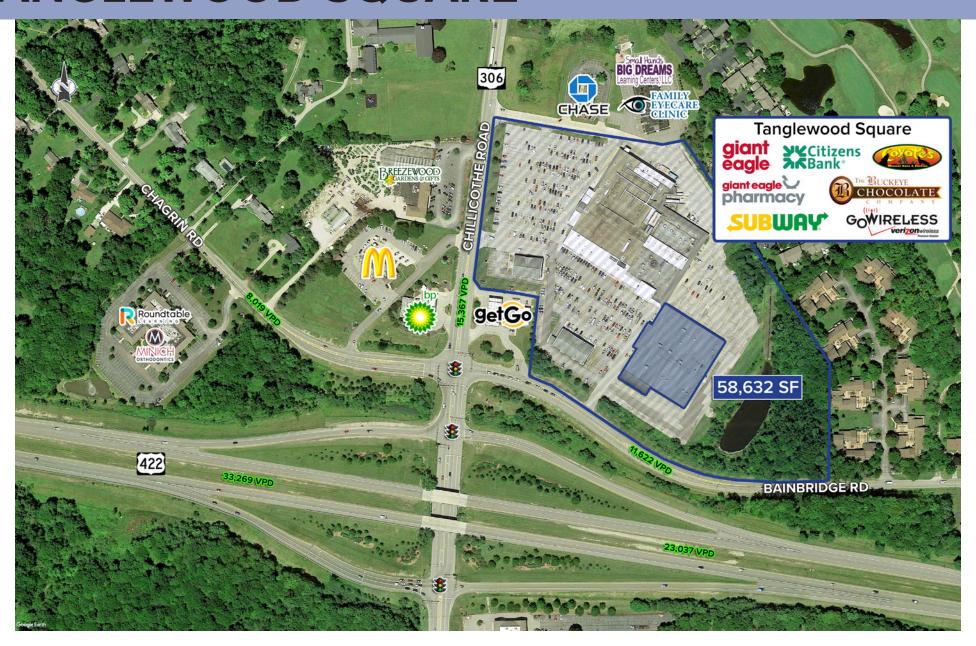

## **TANGLEWOOD SQUARE**

Richard H. Katz | Owner-Broker

**Q** 216.469.2351

■ richard@richardkatzrealty.com

Joshua A. Katz | V.P.

**Q** 216.970.7957

josh@richardkatzrealty.com

## SNAPSHOT

|                 | POPULATION | HOUSEHOLDS | AVERAGE<br>HH INCOME | EMPLOYEES | BUSINESSES |
|-----------------|------------|------------|----------------------|-----------|------------|
| 3 Miles         | 13,867     | 5,383      | \$186,057            | 6,987     | 744        |
| 10 Miles        | 181,071    | 72,984     | \$132,001            | 139,603   | 9,495      |
| 20 Minute Drive | 160,906    | 65,902     | \$124,415            | 118,777   | 8,642      |