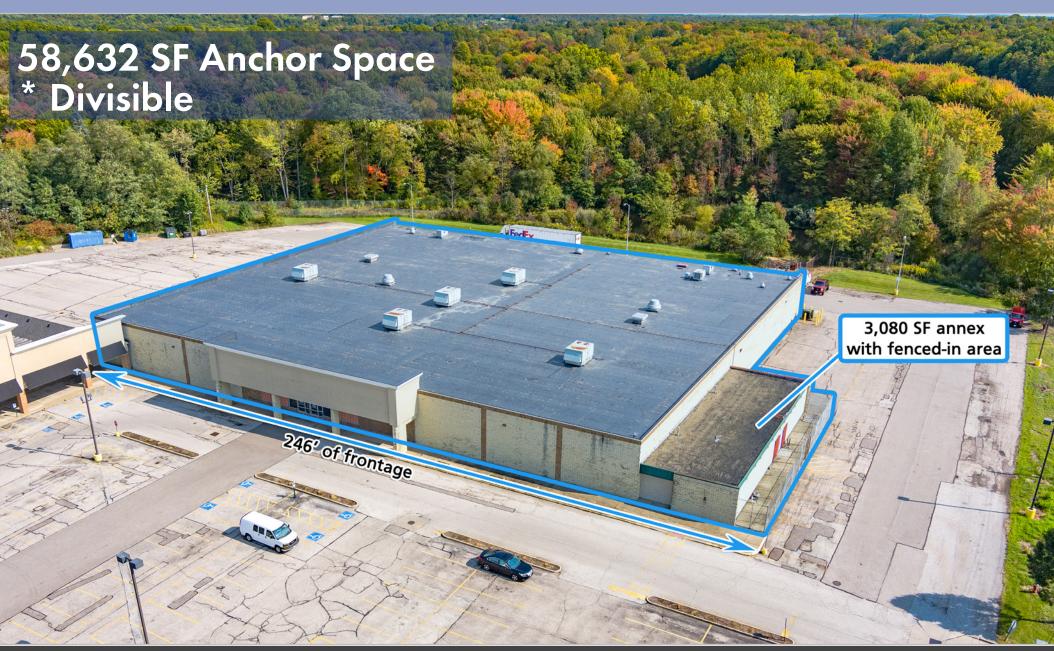

## **TANGLEWOOD SQUARE**

3,080 SF annex with outside fenced in area

Elevated mezzanine in rear delivery area