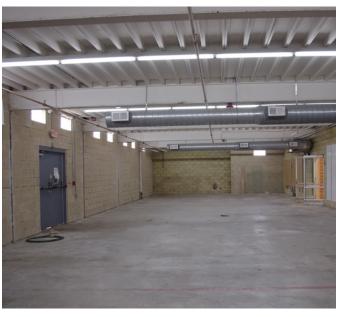

## **TANGLEWOOD SQUARE**

3,080 SF annex with outside fenced in area

Elevated mezzanine in rear delivery area