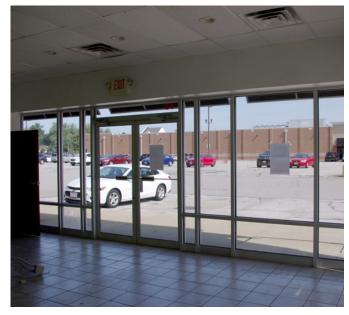

## **TANGLEWOOD SQUARE**

Drive-thru available 2,460 SF end cap space 41' of frontage; 60' depth

SNAPSHOT

|                 | POPULATION | HOUSEHOLDS | AVERAGE<br>HH INCOME | EMPLOYEES | BUSINESSES |
|-----------------|------------|------------|----------------------|-----------|------------|
| 3 Miles         | 13,867     | 5,383      | \$186,057            | 6,987     | 744        |
| 10 Miles        | 181,071    | 72,984     | \$132,001            | 139,603   | 9,495      |
| 20 Minute Drive | 160,906    | 65,902     | \$124,415            | 118,777   | 8,642      |