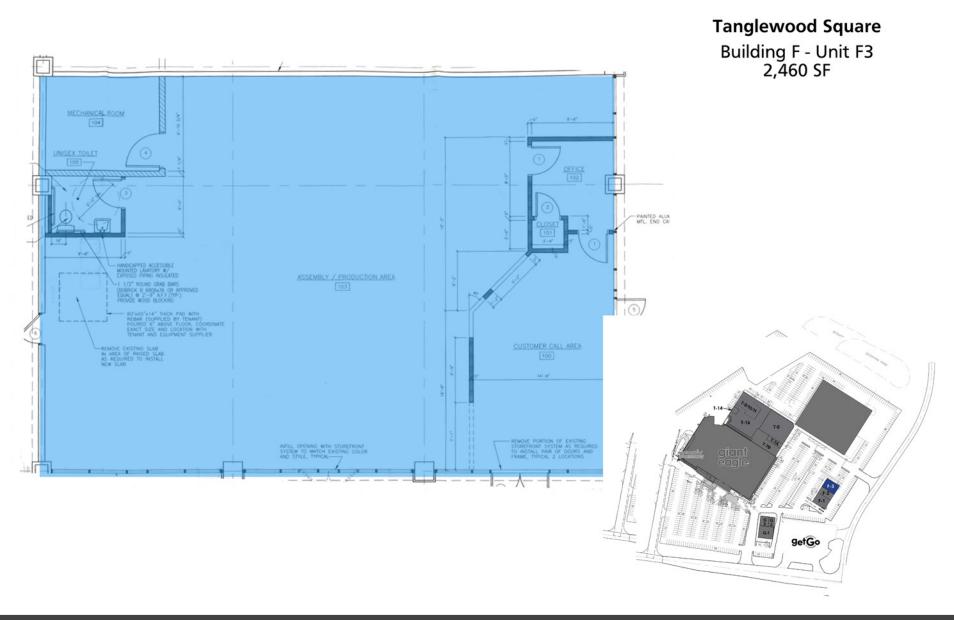

## **TANGLEWOOD SQUARE**

Drive-thru available 2,460 SF end cap space 41' of frontage; 60' depth

SNAPSHOT

|                 | POPULATION | HOUSEHOLDS | AVERAGE<br>HH INCOME | EMPLOYEES | BUSINESSES |
|-----------------|------------|------------|----------------------|-----------|------------|
| 3 Miles         | 13,867     | 5,383      | \$186,057            | 6,987     | 744        |
| 10 Miles        | 181,071    | 72,984     | \$132,001            | 139,603   | 9,495      |
| 20 Minute Drive | 160,906    | 65,902     | \$124,415            | 118,777   | 8,642      |