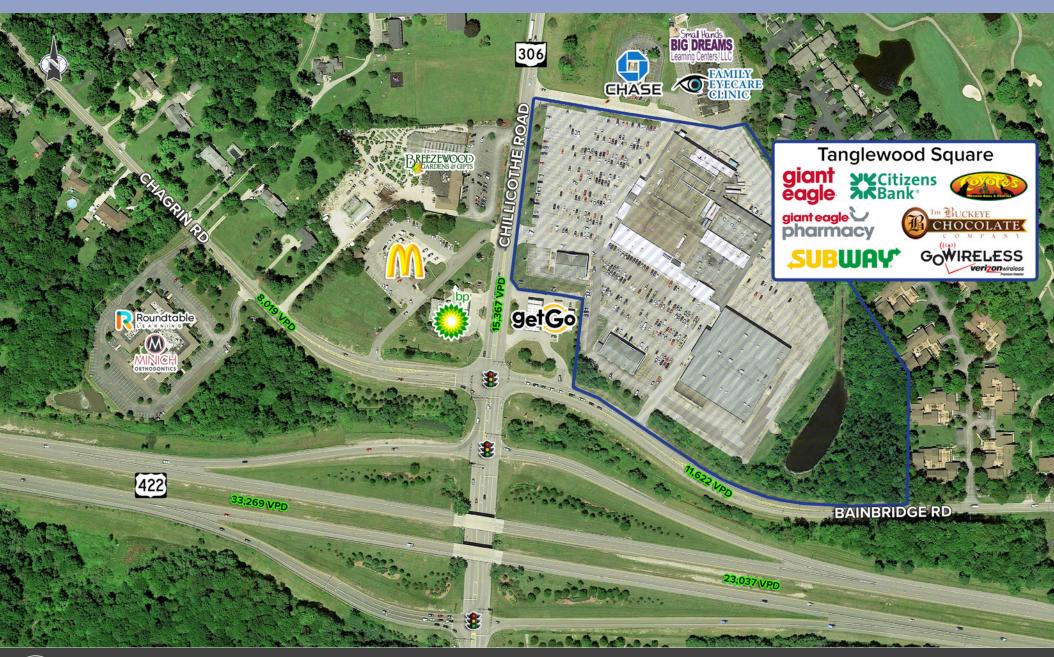

## **TANGLEWOOD SQUARE**

Drive-thru available 2,460 SF end cap space 41' of frontage; 60' depth

SNAPSHOT

|                 | POPULATION | HOUSEHOLDS | AVERAGE<br>HH INCOME | EMPLOYEES | BUSINESSES |
|-----------------|------------|------------|----------------------|-----------|------------|
| 3 Miles         | 13,867     | 5,383      | \$186,057            | 6,987     | 744        |
| 10 Miles        | 181,071    | 72,984     | \$132,001            | 139,603   | 9,495      |
| 20 Minute Drive | 160,906    | 65,902     | \$124,415            | 118,777   | 8,642      |