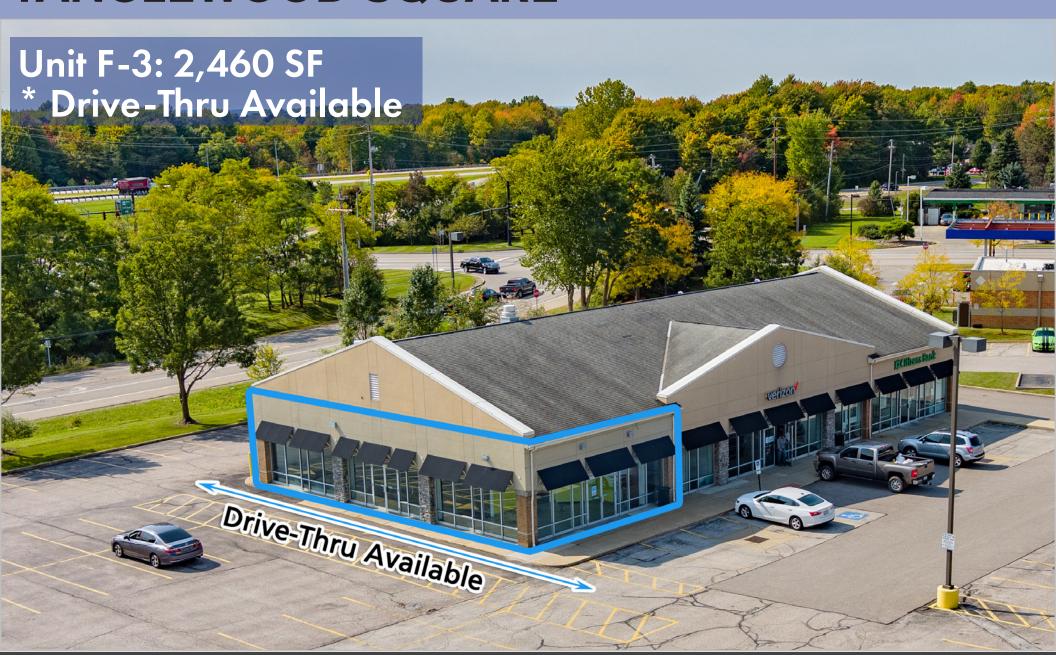

## **TANGLEWOOD SQUARE**

Drive-thru available 2,460 SF end cap space 41' of frontage; 60' depth

SNAPSHOT

|                 | POPULATION | HOUSEHOLDS | AVERAGE<br>HH INCOME | EMPLOYEES | BUSINESSES |
|-----------------|------------|------------|----------------------|-----------|------------|
| 3 Miles         | 13,867     | 5,383      | \$186,057            | 6,987     | 744        |
| 10 Miles        | 181,071    | 72,984     | \$132,001            | 139,603   | 9,495      |
| 20 Minute Drive | 160,906    | 65,902     | \$124,415            | 118,777   | 8,642      |