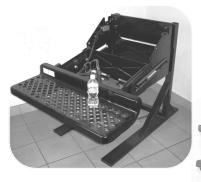

### STAMPINGS & DEEP DRAW:

Small, Medium & Large

### **METAL TYPES:**

Dual Phase, HSLA, Trip, Aluminum, Aluminized Steel, etc.

0.5 mm to 12 mm gauge material thickness, blanks to deep-draw tight tolerance parts.

ACCESS TO CAPTIVE TOOLING SOURCE