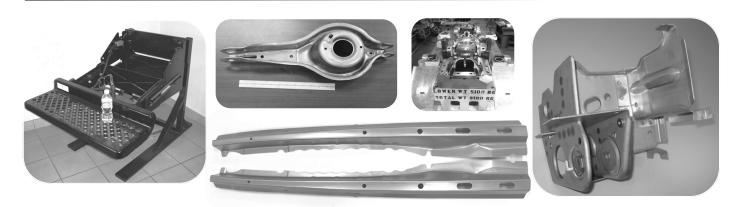

### **STAMPINGS & DEEP DRAW:**

Small, Medium & Large

#### **METAL TYPES:**

Dual Phase, HSLA, Trip, Aluminum, Aluminized Steel, etc.

0.5 mm to 12 mm gauge material thickness, blanks to deep-draw tight tolerance parts.