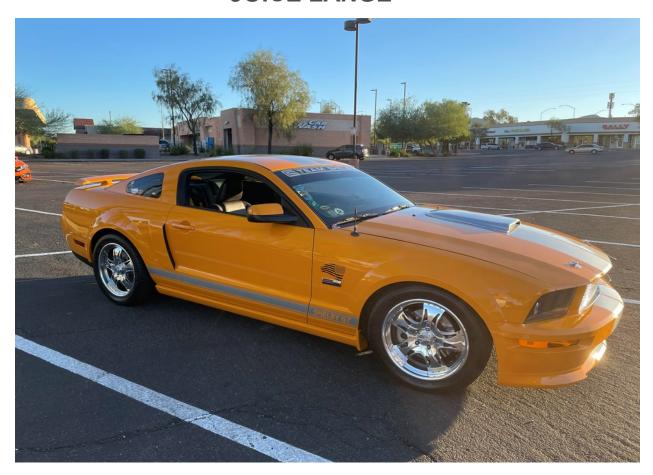

## MEMBER SPOTLIGHT JOICE LANGE

2008 Shelby GT-C.

My second Mustang that I purchased in 2017 was from a 80+ gentleman in our club. He parked near me at the Kiwanis car show, I knew nothing about the car or the history of the Shelby. I just loved the color!

I asked if he would consider selling it, but I got a hard "no"! Later he asked what I'd give him for it, I had to ask Dan what it was worth (of course). Needless to say, I made him an offer he couldn't refuse.

Turns out Carroll Shelby only made 213 of them & mine is number 33. The car had only 25,000 miles on it and it was in excellent condition. Five speed, Grabber Orange.

I sometimes cruise with four or five other friends that drive orange Mustangs, we get lots of looks ... we are called " The Orange Mafia "!

I also have a 2018 "Orange" 5.0 which is my daily driver.

I joined Copperstate in 2013 when I bought my first Mustang, great hobby & great friends.