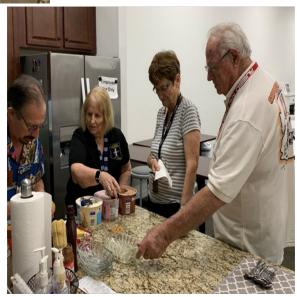

Saturday, August 17<sup>th</sup> at 10 AM, touring the Penske Museum at 7125 E Chauncey Phoenix. NO cost to enter the museum. Lunch, you buy, after museum Black Bear Diner 17030 N Scottsdale Rd.

The ICE CREAM social was today, everyone enjoyed sundaes, floats and banana splits after the meeting. Thanks Drew, for fixing the ice cream.

## ICE CREAM SOCIAL AUGUST 11, 2024

The Ice Cream Master Drew Peterson brought out all the goodies for the social. Banana Splits, 3 types of ice cream and all the toppings included!

Everyone enjoyed the good company with the sundaes.

Thanks again, Drew!