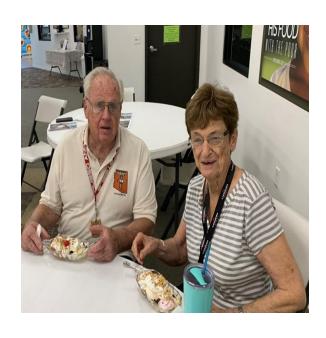

Saturday, August 17<sup>th</sup> at 10 AM, touring the Penske Museum at 7125 E Chauncey Phoenix. NO cost to enter the museum. Lunch, you buy, after museum Black Bear Diner 17030 N Scottsdale Rd.

The ICE CREAM social was today, everyone enjoyed sundaes, floats and banana splits after the meeting. Thanks Drew, for fixing the ice cream.

## ICE CREAM SOCIAL AUGUST 11, 2024

The Ice Cream Master Drew Peterson brought out all the goodies for the social. Banana Splits, 3 types of ice cream and all the toppings included!

Everyone enjoyed the good company with the sundaes.

Thanks again, Drew!

## ICE CREAM SOCIAL AUGUST 11, 2024

YUMM was said by all!