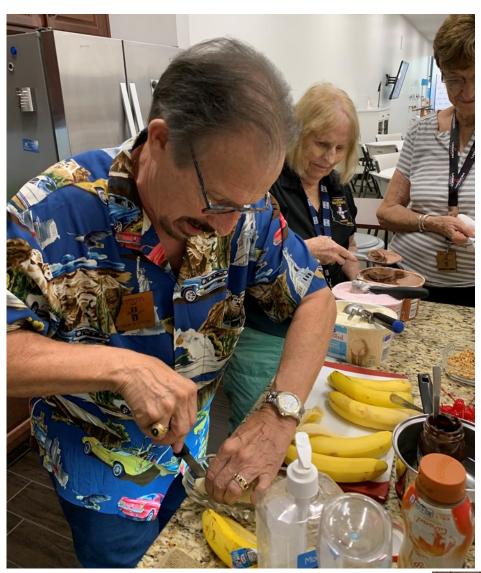

Saturday, August 17<sup>th</sup> at 10 AM, touring the Penske Museum at 7125 E Chauncey Phoenix. NO cost to enter the museum. Lunch, you buy, after museum Black Bear Diner 17030 N Scottsdale Rd.

The ICE CREAM social was today, everyone enjoyed sundaes, floats and banana splits after the meeting. Thanks Drew, for fixing the ice cream.

## ICE CREAM SOCIAL AUGUST 11, 2024

The Ice Cream Master Drew Peterson brought out all the goodies for the social. Banana Splits, 3 types of ice cream and all the toppings included!

Everyone enjoyed the good company with the sundaes.

Thanks again, Drew!

## ICE CREAM SOCIAL AUGUST 11, 2024

YUMM was said by all!