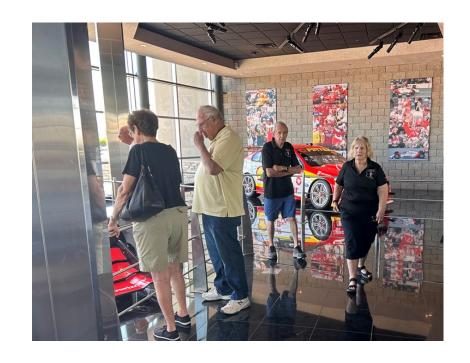

## PENSKE RACING MUSEUM AUGUST 17, 2024

Several members of the club met at the Penske Racing Museum and saw some awesome racing cars! We saw several Indianapolis 500 race winners on display, as well as Formula 1 Penske cars.

The Penske Auto Mall is the place to buy Maseratis, Lamborghinis, Ferrari, Land Rovers or a Rolls-Royce! In fact, the museum is nestled between the Rolls-Royce and Ferrari dealers, and we certainly enjoyed checking them out as well. Although we couldn't afford any of them!