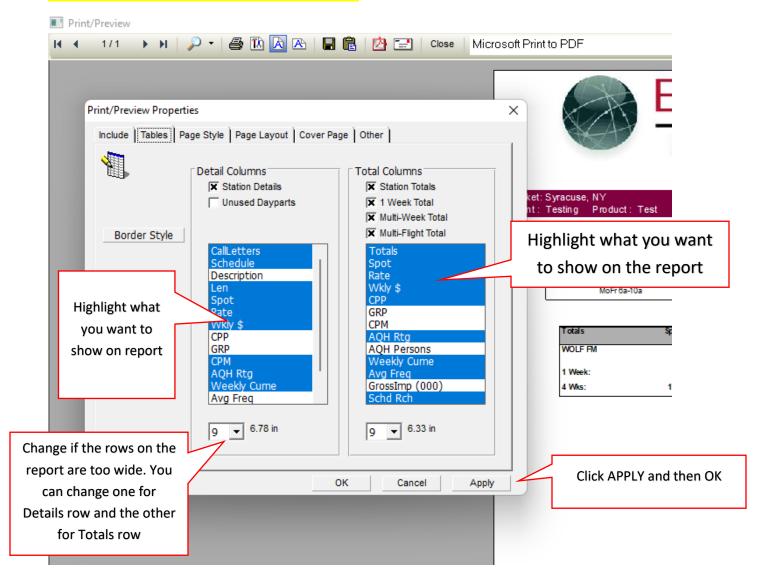

## From the popup window click on the "Tables" tab

Highlight whatever you want to be shown on the Report, Unhighlight whatever you do not. Then click on Apply and then Ok. ( See image below)

PRO NOTE: When you create a new schedule remember whatever you unhighlighted will still not show on the new report. If you want it to show on the new report, you need to do this process again. Also, if the row of columns on the report are too wide to fit on the page you can adjust the width by change the length in the two drop down boxes as shown below.