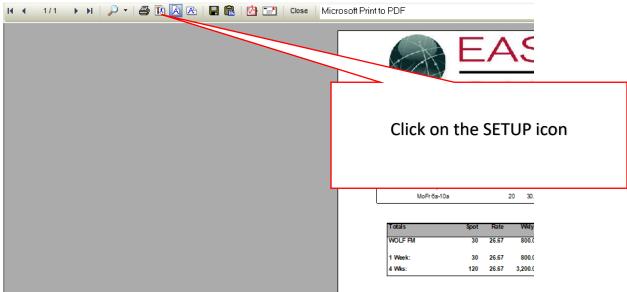

<br>S | СРР           | GRP              | СРМ          | All<br>AQH<br>Rtg | Weekly<br>Cume | Avg<br>Freq | GrossImp<br>(000) | Schd<br>Rch |                       |  |
| S<br>MoSu 7       | Schedule            | Desc               |          | Len    | Spot<br>10 | Rate 20.00 | -         | CPP<br>100.00 | GRP<br>2.0       | СРМ<br>22.83 | AQH               |                |             |                   |             |                       |  |
|                   | Schedule<br>p-12a   |                    | 7p-12a   | Len    |            |            | ຮ້        | 100.00        |                  | 22.83        | AQH<br>Rtg        | Cume           | Freq        | (000)<br>8.8      | Rch         |                       |  |

### Next click on the setup Icon.....

#### Print/Preview



## From the popup window click on the "Tables" tab

#### Print/Preview

| li i 1/1 | 🕨 🛯 🔎 🕶 🖾 🖾 🔀 🛛 🖬 💼 🔯 🔛 🔛 Close 🗧 Microsoft Print to PDF