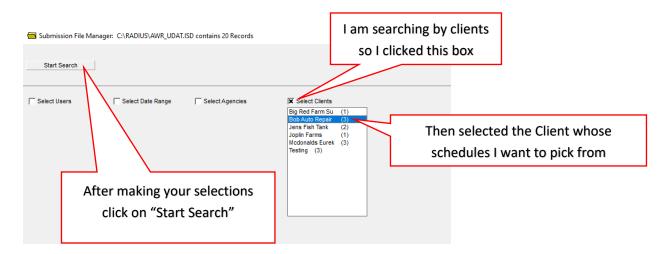

Select how you want to search. In this example I am searching based on Client names. When I clicked the Client box the drop down window appears with all the clients listed. Scroll down to the one you want, highlight it then click Search......