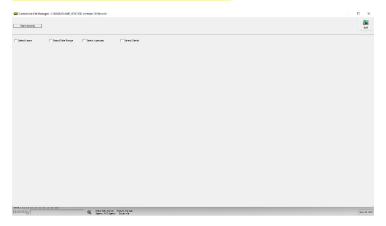

Select how you want to search. In this example I am searching based on Client names. When I clicked the Client box the drop down window appears with all the clients listed. Scroll down to the one you want, highlight it then click Search......