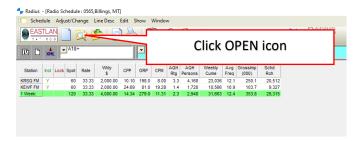

## To open a saved file.

In Scheduler click on the OPEN icon.

Then the following Screen will appear. NOTE: sometime this popup screen will not appear and that is because if is hidden on your <u>desktop task bar</u> under the Radius Icon. If that is the case, you will need to click on it down there so it will open.