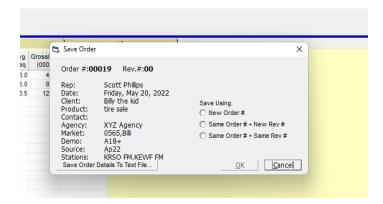

"New Order#" Create schedule as a new Order

"Same Order# + New Rev #" Keep original order but create a new version

"Same Order# + Same Rev#" This is the save over all button. It keeps the same order and/or revision number but puts the revised schedule over the old ones (both original and revisions). If you are not creating a revision or a new order, you just want to copy over what you were working on, then also just click this button.

Click the one you want and then on OK. Your schedule is saved.

Continue to find out how to open a saved schedule....