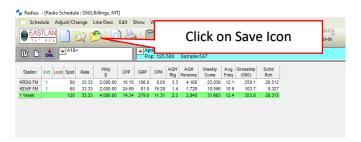

## **Saving and Opening Schedules**

TO SAVE A SCHEDULE: Click the Save Icon..... PRO NOTE: Be sure you targeted the schedule before saving

A popup window comes up. First time you save a new schedule you will only see NEW ORDER. If resaving an order, you will get the following three choices:

"New Order#" Create schedule as a new Order

"Same Order# + New Rev #" Keep original order but create a new version

"Same Order# + Same Rev#" This is the save over all button. It keeps the same order and/or revision number but puts the revised schedule over the old ones (both original and revisions). If you are not creating a revision or a new order, you just want to copy over what you were working on, then also just click this button.

Click the one you want and then on OK. Your schedule is saved.

Continue to find out how to open a saved schedule....