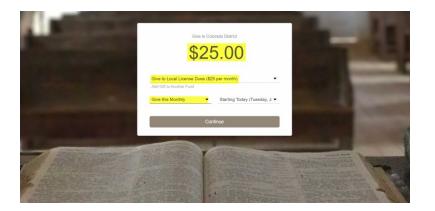

## **Breeze Tutorial - Credit Card setup**

Last Updated: 7/21/2020

There are multiple ways to pay your dues/tithes, or give an offering on Breeze.

The first way to give is from the front page of the www.coloradodistrict.com website, scroll down to the "Online Giving" icon.

Fill out the form as required.

Fill out the form as required.

When the form is filled out click "Give \$\_\_\_\_\_