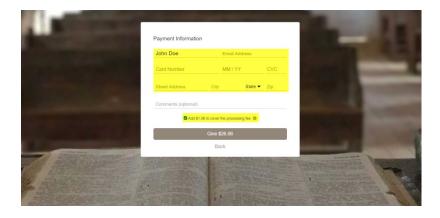

Fill out the form as required.

Fill out the form as required.

When the form is filled out click "Give \$\_\_\_\_\_