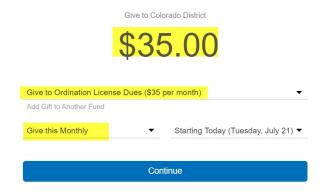

## The second way to give is from within Breeze.

Click on the dollar sign "Give" icon below.

Fill in the amount.

Choose a fund.

Choose how often to give (Monthly or annually is best).

Fill out your credit card information.