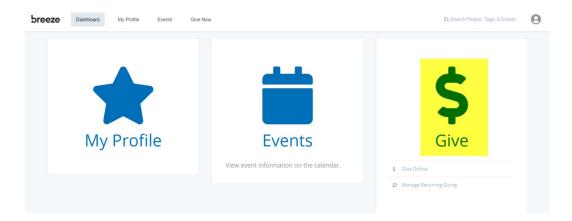

## The second way to give is from within Breeze.

Click on the dollar sign "Give" icon below.

Fill in the amount.

Choose a fund.

Choose how often to give (Monthly or annually is best).

Fill out your credit card information.