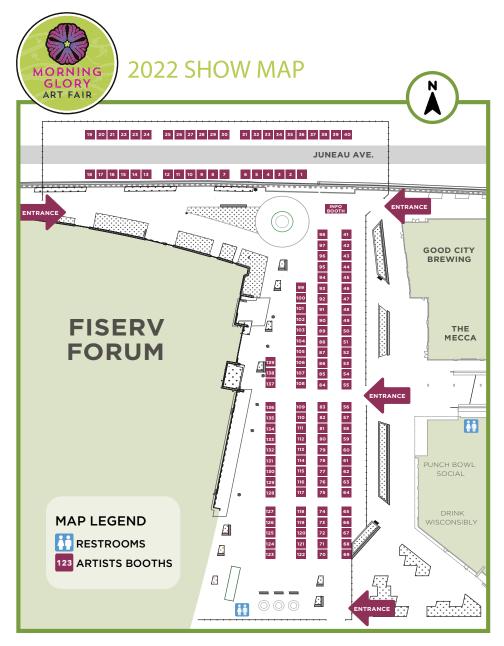

#### At Home in the Deer District

Morning Glory Art Fair is returning to the Deer District for the Second year. With this centrally located large space on the plaza and the street to spread out, as well as a nice handful of eating establishments on hand, you'll find a stimulating experience on the grounds of the NBA Milwaukee Bucks' Fiserv Forum.

#### **ARTIST BOOTH HIGHLIGHTS**

| воотн      | ARTIST NAME                         | CITY/STATE                           | MEDIUM                              |
|------------|-------------------------------------|--------------------------------------|-------------------------------------|
| 1          | Melissa Banks*                      | Chicago, IL                          | Jewelry Metal                       |
| 2          | John Pritchard                      | West Bend, WI                        | Digital Art                         |
| 3<br>4     | Katherine Likos<br>Barb Mason       | Webster Groves, MO<br>Flossmoor, IL  | Jewelry<br>Jewelry Non-metal        |
| 5          | Pamela England                      | Avon Park, FL                        | Leather                             |
| 6          | Neshama Roash•                      | Saint Louis, MO                      | Photography                         |
| 7          | Peggy Ziegler*                      | Pewaukee, WI                         | Mixed Media                         |
| 8          | Jessica Curning-Kuenzi              | Blue Mounds, WI                      | Photography                         |
| 9<br>10-11 | Lee Galusha*<br>Scott Yocco         | Chicago, IL<br>Racine, WI            | Mixed Media<br>Metal                |
| 12         | Elizabeth Lewandowski*              | Meguon, WI                           | Ceramics                            |
| 13-14      | Josh Merrill*                       | Downers Grove, IL                    | Photography                         |
| 15         | TBD                                 | M: : =1                              | F1                                  |
| 16<br>17   | Andres Arango<br>TBD                | Miami, FL                            | Fiber Wearable                      |
| 18         | TBD                                 |                                      |                                     |
| 19         | TBD                                 |                                      |                                     |
| 20         | TBD                                 | De al familia                        | Deliation 0.2 D Marila              |
| 21<br>22   | John Lamar<br>Paul Elwell           | Rockford, IL<br>Startell, MN         | Painting & 2-D Media<br>Wood        |
| 23         | Adam Lefebvre*                      | Dousman, WI                          | Ceramics                            |
| 24         | Jeanine Huot                        | Lake Elmo, MN                        | Glass                               |
| 25         | Wayne Farra                         | Lone Rock, WI                        | Jewelry                             |
| 26<br>27   | Kate Marotz* Kate Strong            | Marshfield, WI<br>Chicago, IL        | Ceramics<br>Fiber Wearable          |
| 28         | Mark Ferguson*                      | Racine, WI                           | Jewelry Metal                       |
| 29-30      | ) Ancizar Marin                     | Pembroke Pines, FL                   | Sculpture                           |
| 31         | Jay Wennersten                      | Carol Stream, IL                     | Printmaking                         |
| 32<br>33   | Deborah Kerr<br>Jerry Krider        | Chicago, WI<br>Columbia City, IN     | Jewelry Non-Metal<br>Wood           |
| 34         | Linda Lindner                       | Waukesha, WI                         | Ceramics                            |
| 35         | Mary Filapek*                       | Albuquerque, NM                      | Mixed Media                         |
| 36         | Lou Ann Townsend                    | Albuquerque, NM                      | Jewelry Non-Metal                   |
| 37<br>38   | Anastasia Mak<br>Jacqueline Bevan*  | Chicago, IL<br>Schaumburg, IL        | Painting & 2-D Media<br>Mixed Media |
| 39         | Robert Krantz                       | Delafield, WI                        | Wood                                |
| 40         | Ed Martin                           | Springfield, IL                      | Glass                               |
| 41         | Karina Johnson                      | Marquette, MI                        | Painting & 2-D Media                |
| 42<br>43   | Claudia Winter*<br>Chris Robleski   | Long Grove, IL<br>Milwaukee, WI      | Jewelry Metal<br>Photography        |
| 44         | David & Kimberly Lotton             | Lowell, IN                           | Glass                               |
| 45         | William Bennett, Ph.D.*             | New Berlin, WI                       | Mixed Media                         |
| 46         | Michele Friedman                    | Chicago, IL                          | Jewelry Non-Metal                   |
| 47<br>48   | Andrew Linderman* Parvaneh Eshghieh | Milwaukee, WI<br>Fargo, ND           | Ceramics<br>Fiber Wearable          |
| 49         | M. Robinson                         | Shawnee, KS                          | Painting & 2-D Media                |
| 50         | Shane Zach                          | Stevens Point, WI                    | Jewelry                             |
| 51         | Michelle Shafer                     | Chicago, IL                          | Jewelry                             |
| 52<br>53   | Thomas Schlenker<br>Sean McLain     | San Antonio, TX<br>Traverse City, MI | Wood<br>Photography                 |
| 54         | Linda Franzblau*                    | Oconomowoc, WI                       | Jewelry                             |
| 55         | Jay Nielsen*                        | Minneapolis, MN                      | Jewelry                             |
| 56         | Leonard Nagler                      | Appleton, WI                         | Painting & 2-D Media                |
| 57<br>58   | Beata Krupa<br>Chris Leung*•        | Barrington, IL<br>Kewaskum, WI       | Jewelry Metal<br>Ceramics           |
| 59         | Sam Thompson                        | Appleton, WI                         | Ceramics                            |
| 60         | Lydia Andersen                      | Appleton, WI                         | Painting & 2D                       |
| 61<br>62   | John Krejci<br>TBA                  | S. Milwaukee, WI                     | Photography                         |
| 63         | Maria Knier*                        | Milwaukee, WI                        | Mixed Media                         |
| 64         | William Bailey                      | Dripping Springs, TX                 | Jewelry Metal                       |
| 65<br>66   | Joel Sampson*                       | Lanesboro, MN<br>Wausau. WI          | Ceramics                            |
| 66<br>67   | Jan Raven*<br>Michael Mikula•       | Wausau, WI<br>Cleveland, OH          | Jewelry Metal<br>Glass              |
| 68         | Jay Arpin*•                         | Wauwatosa, WI                        | Printmaking                         |
| 69         | Suzanne Miller*•                    | Monroe, WI                           | Mixed Media                         |
| 70         | Kim Koch*•                          | Oshkosh, WI                          | Jewelry Metal                       |