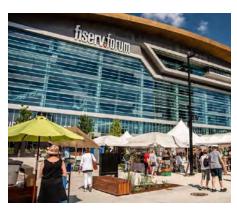

#### At Home in the Deer District

Morning Glory Art Fair is returning to the Deer District for the Second year. With this centrally located large space on the plaza and the street to spread out, as well as a nice handful of eating establishments on hand, you'll find a stimulating experience on the grounds of the NBA Milwaukee Bucks' Fiserv Forum.