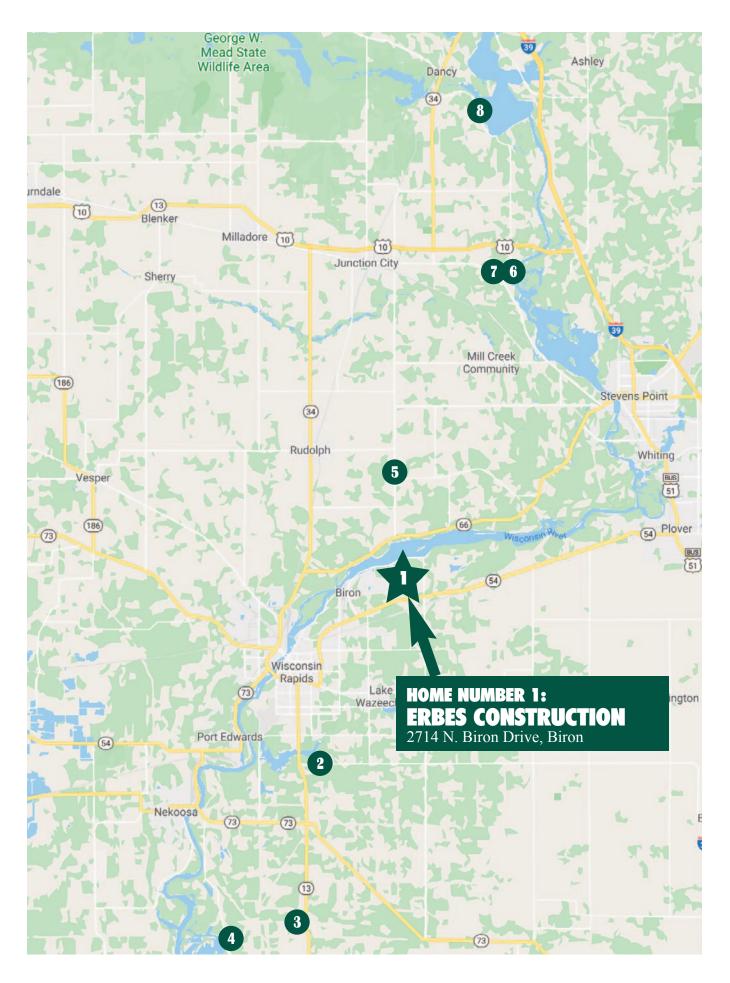

This year's event will showcase homes in Portage and Wood Counties. There are 11 different homes representing 10 of our builder members. At all 11 of the homes, you will have the opportunity to meet with the builder and ask the professionals any

#### PARADE HOME 1

Page 15

#### **ERBES CONSTRUCTION**

2714 N. Biron Drive (Village of Biron), Wisconsin Rapids Directions: Heading out of Plover, take Hwy 54 West towards WI Rapids, Turn Right on County Road U (Portage/Wood Line), Left on N. Biron Drive.