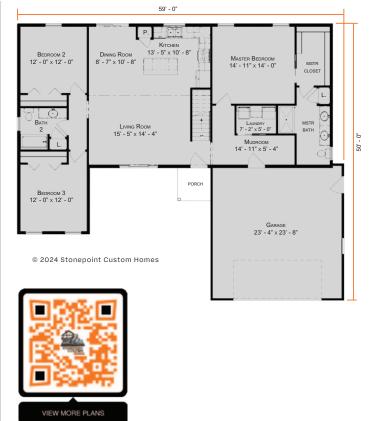

# BUILDER SPOTLIGHT

Stone Point Custom Homes offers comprehensive construction services, managing your project from concept to completion. Whether you're envisioning a contemporary, rustic, or traditional home, we ensure meticulous attention to detail, timely delivery, and adherence to your budget.

Our in-house designer will collaborate closely with you to understand your desires, ideas, and priorities, allowing us to design & build the perfect first-time home, dream residence, or legacy estate for you & your family. Our dedicated team will guide you through every step of the construction process, ensuring a seamless and enjoyable experience.

Stone Point Custom Homes will focus on being an equal partner with you, throughout your build. With our unwavering commitment to excellence, you can trust that we will turn your vision into your dream home, leaving you confident in your choice of us as your partner.

Visit our website to view our gallery of homes and explore our new plan designs. Our designs serve as a starting point and can be customized just for you!

1203 Stans Drive Stevens Point

VIEW MORE PLANS

715-340-9884