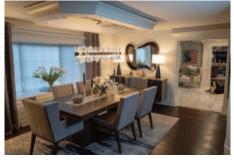

#### 1490 East Shore Trail, Wis. Rapids

4 Bedrooms • 2.5 Bathrooms • 3312 Sq. Ft.

#### **Home Features**

- Open concept chalet
- Screen porch over walkout basement
- Finished basement
- LP Smartside board & batten & shakes
- Interior and exterior log accents
- Painted interior trim & doors
- Quartz countertops at kitchen
- First floor master suite
- Quartz shower and soaking tub at master bathroom
- First floor laundry
- Gas fireplace with stone to ceiling, timber mantel and raised sitting hearth