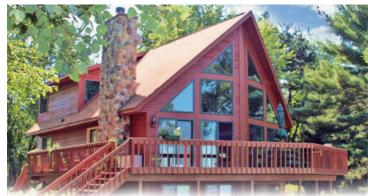

# PARADELomes

This home built by Edwards Quality Construction can be viewed at 6937 County Road O in Rudolph

### 6397 County Road O, Rudolph

4 Bedrooms • 4 Bathrooms • 4013 Sq. Ft.

#### **Home Features**

Affectionately known as "The Hunting Shack", this year's parade home is unlike any other that you will see. Set back off the road for privacy, and to take advantage of the amazing countryside views, this spectacular property has something for everyone. Whether it's the 24' ceilings lined with reclaimed wood, towering fireplace, wall of windows, gourmet kitchen, primary suite, or the over 5,000 square feet of heated garage space, there is something for everyone to appreciate here. Proudly built with the craftsmanship you expect from Edwards Quality Construction.