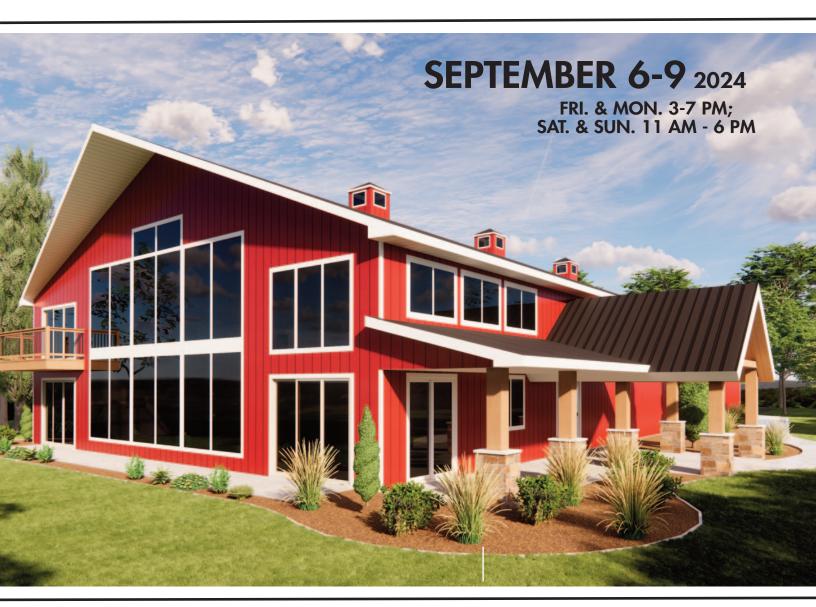

## Welcome to the 2024 PARADE homes

Golden Sands Home Builders Association is proud to showcase the talented tradespeople, who are members of your communities' builder's association, in our 4th annual Fall Parade of Homes. While this is the 4th year we've held this event in September, it has been a favorite in our community for over 40 years. We have seen many changes in our industry throughout the years. There are so many more products and services available. Whether in technology, design, or building techniques the possibilities are limitless and can even be overwhelming to some. Our talented and professional builders, subcontractors, and suppliers are the support homeowners need to help them navigate through the building process. The end results are quality built, beautiful, innovative homes which will be on full display this year September 6th-9th.

This year's event will showcase homes in Portage and Wood Counties. There are 11 different homes representing 10 of our builder members. At all 11 of the homes, you will have the opportunity to meet with the builder and ask the professionals any