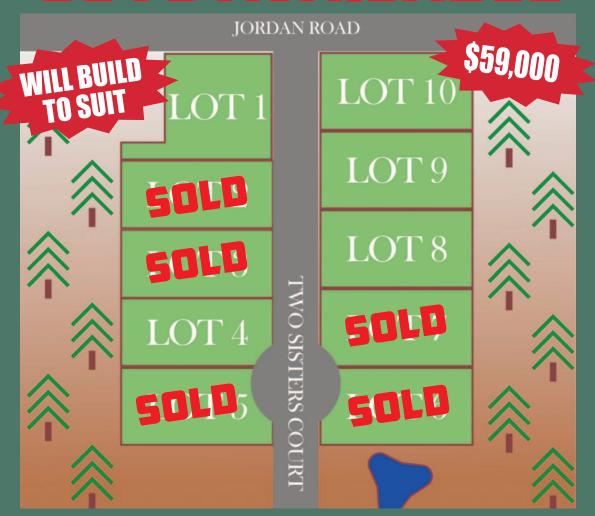

# JON MARTY'S

We would love to talk to you about building your next home. No place to build? We've got you covered. We have lots 1,4,8,9, and 10 on Two Sister's Court available for our clients to build their next custom home. With over 20 years' experience building homes in the Stevens Point area and excellent testimonials from past clients you will be in good hands navigating the building process. Give us a call today!! 715-592-4663

Jon Marty's Custom Carpentry welcomes you to our 2024 Parade Home. Every homeowner has a unique building experience and are inspired by what they see at events like this. As with all of our quality custom built homes we worked with the homeowners to deliver them their ideal home. This home is nestled in a wooded cull-du-sac right next to Jordan County Park. While here take a few minutes to walk around the other lots we have available just waiting for our next quality, custom home to be built. Whether on our lot or yours, we are happy to help make building your next custom home a reality. With over 20 years building homes in the Stevens Point area: if you can dream it, we can build it.