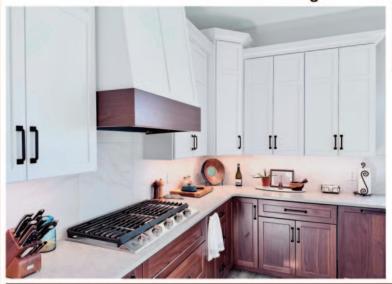

#### 2714 N Biron Drive, Biron

4 Bedrooms • 5 Bathrooms • 7777 Sq. Ft.

#### **Home Features**

- Modern contemporary style home conveniently located just 10 minutes west of Plover and 5 minutes east of WI Rapids
- Open concept floor plan
- High volume ceilings (20 ft ceiling on main floor)
- Gourmet kitchen area with Cambria countertops, upscale appliances and walk-in butler's pantry
- Custom fireplace w/built-ins
- Sunroom
- Master suite with oversized walk-in custom closet, master bath w/custom sauna, tiled shower and soaking tub
- Custom staircase
- Oversized main floor laundry room
- Upper loft area w/2 bedrooms each with a bathroom
- Lower level offers huge family room, wet bar, full bath & bonus room
- 2,700 sq. ft. garage and workshop area