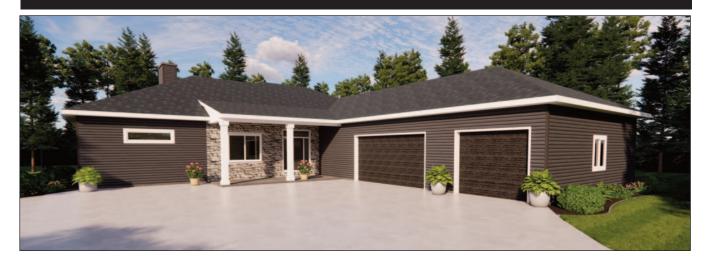

#### 233 County Road Z, Nekoosa

3 Bedrooms • 3 Bathrooms • 2398 Sq. Ft.

#### **Home Features**

- Rear covered screen porch with tongue and groove ceiling
- Waterfront property
- Large walk-in master closet with island
- Custom tile shower in master suit
- Gas fireplace with stone façade and wrap around mantle
- LVP and carpet flooring
- Painted maple cabinetry with quartz countertops

#### We build homes, not houses.

For more than five decades, Heartland Custom Homes has been dedicated to enhancing the quality of living for our team, customers, and surrounding community. Our commitment revolves around upholding principles of integrity, delivering exceptional quality, and offering unparalleled service in every engagement. Situated on Lake Petenwell, this meticulously designed 2,398 square foot ranch-style residence exemplifies the essence of customization that defines Heartland Custom Homes.