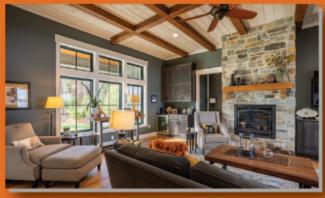

#### 1490 East Shore Trail, Wis. Rapids

4 Bedrooms • 2.5 Bathrooms • 3312 Sq. Ft.

#### **Home Features**

- Open concept chalet
- Screen porch over walkout basement
- Finished basement
- LP Smartside board & batten & shakes
- Interior and exterior log accents
- Painted interior trim & doors
- Quartz countertops at kitchen
- First floor master suite
- Quartz shower and soaking tub at master bathroom
- First floor laundry
- Gas fireplace with stone to ceiling, timber mantel and raised sitting hearth