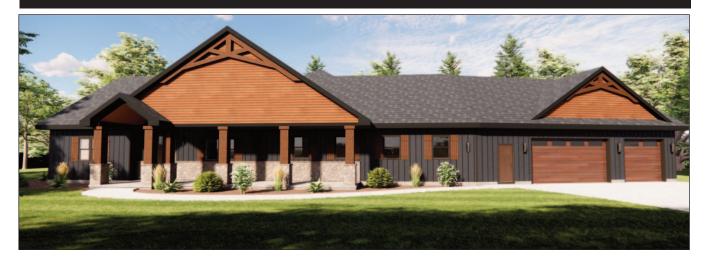

# 4048 Bentley Rd., Rosholt

3 Bedrooms • 3 Bathrooms • 3300 Sq. Ft.

### **Home Features**

Welcome to another impeccable home from Precision Builders by Alan Hucke, Inc. From concept to design and finishing, our team is committed to making our customers' visions realized. We invite you to experience this showcase home.

- 3300 sq ft main level living Smart siding, both horizontal and vertical, with stone accents Large 3 car garage with extra outlets and in-floor heating
- Alder doors and trim throughout
- Vinyl plank flooring
- Custom benches and an abundance of closet space
- 3 bedrooms plus bonus room
- Main level office
- Two laundry rooms
- Open rustic staircase
- Vaulted ceilings with hand hewn wood beam accents
  Stone gas fireplace
  Large walkthrough pantry
  3 full baths on main level

- Main level Master, with large en-suite, walk-in closet & laundry
- Safe door in basement
- Large Trex deck
- Pella Windows
- Subtle, inviting outdoor lighting
- Security system