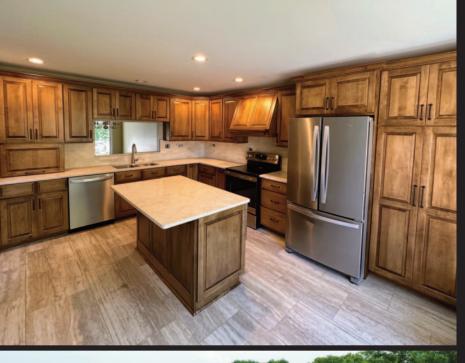

#### **Home Features**

- Modern contemporary style home conveniently located just 10 minutes west of Plover and 5 minutes east of WI Rapids
- Open concept floor plan
- High volume ceilings (20 ft ceiling on main floor)
- Gourmet kitchen area with Cambria countertops, upscale appliances and walk-in butler's pantry
- Custom fireplace w/built-ins
- Sunroom
- Master suite with oversized walk-in custom closet, master bath w/custom sauna, tiled shower and soaking tub
- Custom staircase
- Oversized main floor laundry room
- Upper loft area w/2 bedrooms each with a bathroom
- Lower level offers huge family room, wet bar, full bath & bonus room
- 2,700 sq. ft. garage and workshop area