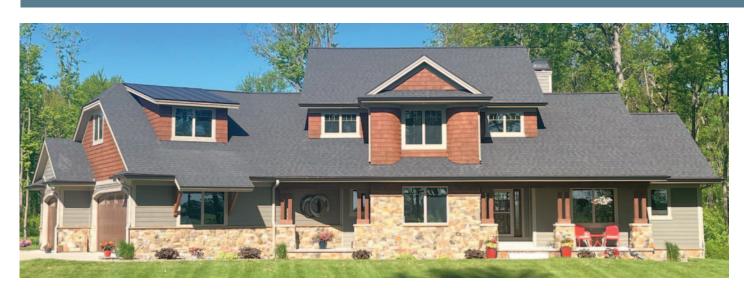

### 6397 County Road O, Rudolph

4 Bedrooms • 4 Bathrooms • 4013 Sq. Ft.

#### **Home Features**

Affectionately known as "The Hunting Shack", this year's parade home is unlike any other that you will see. Set back off the road for privacy, and to take advantage of the amazing countryside views, this spectacular property has something for everyone. Whether it's the 24' ceilings lined with reclaimed wood, towering fireplace, wall of windows, gourmet kitchen, primary suite, or the over 5,000 square feet of heated garage space, there is something for everyone to appreciate here. Proudly built with the craftsmanship you expect from Edwards Quality Construction.