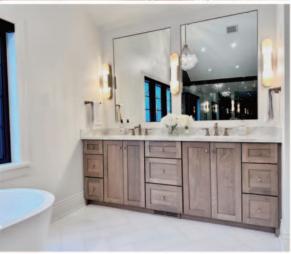

#### 1490 East Shore Trail, Wis. Rapids

4 Bedrooms • 2.5 Bathrooms • 3312 Sq. Ft.

#### **Home Features**

- Open concept chalet
- Screen porch over walkout basement
- Finished basement
- LP Smartside board & batten & shakes
- Interior and exterior log accents
- Painted interior trim & doors
- Quartz countertops at kitchen
- First floor master suite
- Quartz shower and soaking tub at master bathroom
- First floor laundry
- Gas fireplace with stone to ceiling, timber mantel and raised sitting hearth