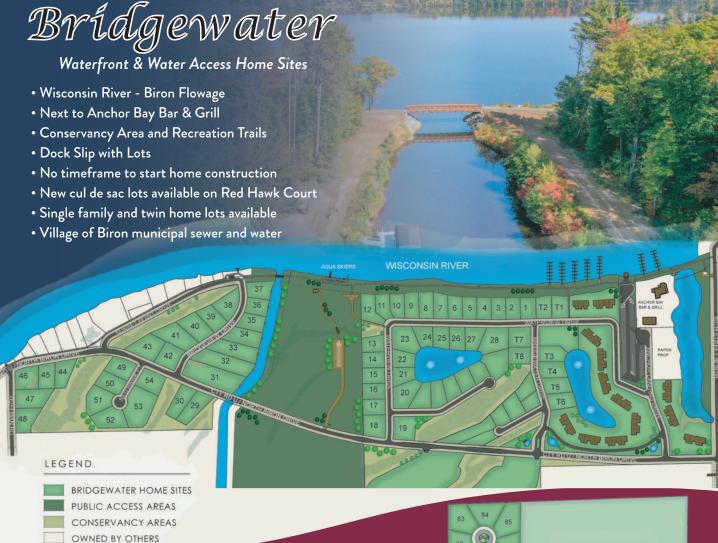

# PARADELomes





This home built by Edwards Quality Construction can be viewed at 6937 County Road O in Rudolph



#### LOOKING FOR A SPOT TO BUILD YOUR NEW HOME?



## Arbor Haven

- Located in the Village of Plover
- Single family traditional home sites
- Oversized exclusive cul-de-sac home sites
- Municipal sewer and water



FOR MORE INFORMATION VISIT:

WWW.CLASSIC-DEVELOPMENT.COM

CLASSIC DEVELOPMENT CORP

715-252-2868

CLASSIC REALTY

## Welcome to the 2024 PARADE homes



Golden Sands Home Builders Association is proud to showcase the talented tradespeople, who are members of your communities' builder's association, in our 4th annual Fall Parade of Homes. While this is the 4th year we've held this event in September, it has been a favorite in our community for over 40 years. We have seen many changes in our industry throughout the years. There are so many more products and services available. Whether in technology, design, or building techniqu