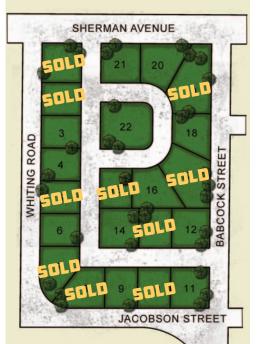

2200 Okray Ave. Plover, WI 54467 www.bergmanbuilders.com 715-341-5982

22 wooded single-family lots
City sewer and water
Lots starting at \$38,600
Near Green Circle Trail & Wisconsin River

# Let us build your Aream home in Whiting's Sherman Place SUBDIVISION

**CELEBRATING 50 YEARS OF HOME BUILDING** 

**7** 