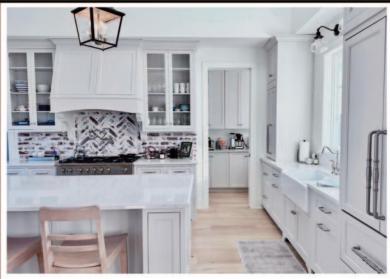

### 6397 County Road O, Rudolph

4 Bedrooms • 4 Bathrooms • 4013 Sq. Ft.

#### **Home Features**

Affectionately known as "The Hunting Shack", this year's parade home is unlike any other that you will see. Set back off the road for privacy, and to take advantage of the amazing countryside views, this spectacular property has something for everyone. Whether it's the 24' ceilings lined with reclaimed wood, towering fireplace, wall of windows, gourmet kitchen, primary suite, or the over 5,000 square feet of heated garage space, there is something for everyone to appreciate here. Proudly built with the craftsmanship you expect from Edwards Quality Construction.