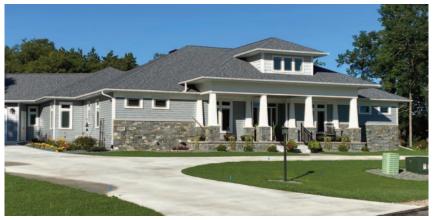

#### **STONE POINT CUSTOM HOMES**

1490 East Shore Trail, Wisconsin Rapids

Directions: From Plover take Hwy 54 W. to Wisconsin Rapids. Turn Left on Hwy 13 S. for 3 miles. Turn Left on Townline Road for 0.3 miles. Turn Left on Lakeport Road for 0.1 miles. Turn Right onto East Shore Trail for 0.2 miles, Parade house will be located on the right side of the street.

#### 1490 East Shore Trail, Wis. Rapids

4 Bedrooms • 2.5 Bathrooms • 3312 Sq. Ft.

#### **Home Features**

- Open concept chalet
- Screen porch over walkout basement
- Finished basement
- LP Smartside board & batten & shakes
- Interior and exterior log accents
- Painted interior trim & doors
- Quartz countertops at kitchen
- First floor master suite
- Quartz shower and soaking tub at master bathroom
- First floor laundry
- Gas fireplace with stone to ceiling, timber mantel and raised sitting hearth