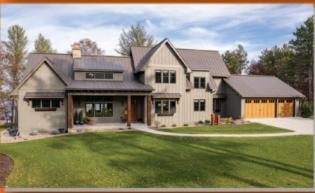

#### 1490 East Shore Trail, Wis. Rapids

4 Bedrooms • 2.5 Bathrooms • 3312 Sq. Ft.

#### **Home Features**

- Open concept chalet
- Screen porch over walkout basement
- Finished basement
- LP Smartside board & batten & shakes
- Interior and exterior log accents
- Painted interior trim & doors
- Quartz countertops at kitchen
- First floor master suite
- Quartz shower and soaking tub at master bathroom
- First floor laundry
- Gas fireplace with stone to ceiling, timber mantel and raised sitting hearth