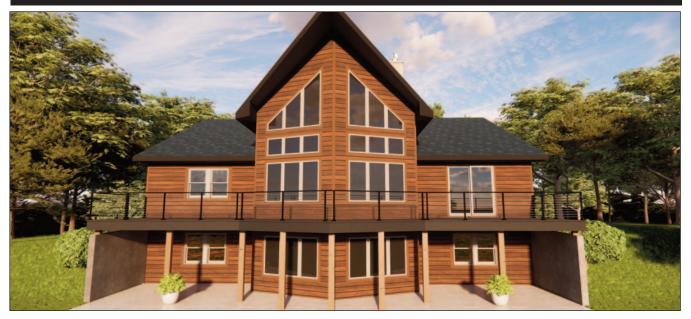

#### 1394 Rain Dance Trail, Nekoosa

2 Bedrooms • 2 Bathrooms • 2524 Sq. Ft.

#### **Home Features**

- Open-concept lake house
- Tall walls with trapezoids on both ends of the house, offering a wonderful view from any area of the great room or dining room
- Beautiful wood ceilings and wood beams
- Tray ceilings and knock down texture drywall
- Fireplace with stone to ceiling
- Hardwood floors and stairs

Established in 1975, Woodcraft Homes is family-owned and operated by Jim and Jean Schmidt, longtime residents of the Necedah area. Woodcraft is now second generation, as Jim and Jean hand the company down to their children, Michael and Monica. Woodcraft's experienced staff are professionals who will make home building a satisfying and pleasant experience. They are people you can trust to bring your project in on time and on budget. Visit our Design Center on Highway 21 east of Necedah by Petenwell Rock and the Wisconsin River. Let us show you how we build!