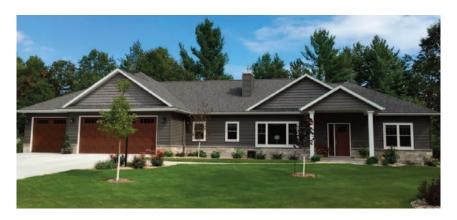

#### **EDWARDS QUAILITY CONSTRUCTION**

6397 County Rd O, Rudolph

Directions: From Stevens Point take WI-66 W, Turn right onto County Hwy PP/County Rd PP, Turn left onto County Rd O.

### 6397 County Road O, Rudolph

4 Bedrooms • 4 Bathrooms • 4013 Sq. Ft.

#### **Home Features**

Affectionately known as "The Hunting Shack", this year's parade home is unlike any other that you will see. Set back off the road for privacy, and to take advantage of the amazing countryside views, this spectacular property has something for everyone. Whether it's the 24' ceilings lined with reclaimed wood, towering fireplace, wall of windows, gourmet kitchen, primary suite, or the over 5,000 square feet of heated garage space, there is something for everyone to appreciate here. Proudly built with the craftsmanship you expect from Edwards Quality Construction.