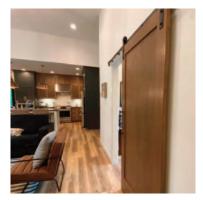

#### 2121 Peninsula Place, Junction City

5 Bedrooms • 4 1/2 Bathrooms • 4983 Sq. Ft.

#### **Home Features**

We invite you to tour this beautiful home on the Wisconsin River.

- Three finished floors of stunning details, from the finished basement with a custom bar to the lofted sitting area with water views, this house is a must see.
- Primary bedroom suite includes custom vanity areas, a relaxation tub and tile shower.
- The kitchen is a masterpiece of design and functionality.
   Featuring sleek Quartz surfaces, Thermador appliances, and wood beams that extend into the dining room.
- The back porch is an outdoor oasis, with scenic river views, a built-in kitchen and outdoor fireplace.