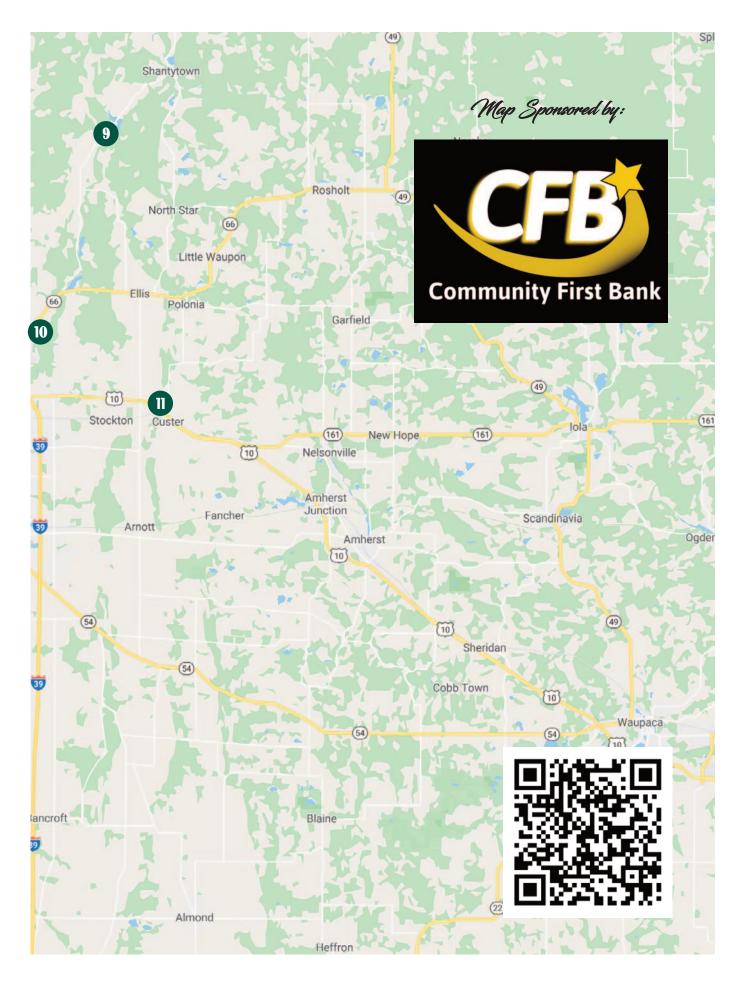

This year's event will showcase homes in Portage and Wood Counties. There are 11 different homes representing 10 of our builder members. At all 11 of the homes, you will have the opportunity to meet with the builder and ask the professionals any

#### PARADE HOME 9

Page 47

#### **PRECISION BUILDERS BY ALAN HUCKE**

4048 Bentley Rd. Rosholt

Directions: Take State Hwy 66 East. Turn Left on County Rd Y. Turn Left onto Bentley Rd.

#### PARADE HOME 10

Page 51

#### **JON MARTY'S CUSTOM CARPENTRY**

1748 Two Sister's Court, Stevens Point

Directions: From Stevens Point take Hwy 66 East past the airport. Turn Left on Deer Rd (1st left after Jordan Bar before Jordan Park). Take a left on Jordan Rd. Take the 1st left onto Two Sister's Court.

#### PARADE HOME 11

Page 55

#### **BERGMAN BUILDERS**

7075 Esker Road, Custer

Directions: Take Hwy 10 east to County Road K, left on K, left on Esker Road, home is on left.

Successful events are the result of successful partnerships. Golden Sands Home Builders Association would like to thank this year's sponsors.