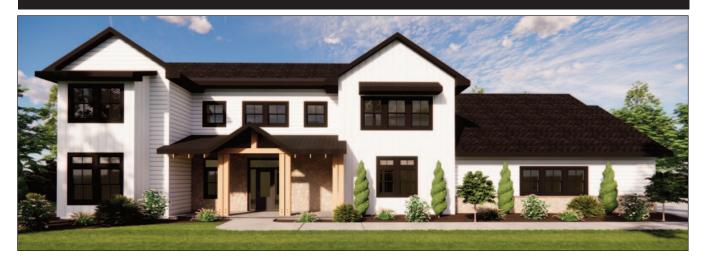

### 6397 County Road O, Rudolph

4 Bedrooms • 4 Bathrooms • 4013 Sq. Ft.

#### **Home Features**

Affectionately known as "The Hunting Shack", this year's parade home is unlike any other that you will see. Set back off the road for privacy, and to take advantage of the amazing countryside views, this spectacular property has something for everyone. Whether it's the 24' ceilings lined with reclaimed wood, towering fireplace, wall of windows, gourmet kitchen, primary suite, or the over 5,000 square feet of heated garage space, there is something for everyone to appreciate here. Proudly built with the craftsmanship you expect from Edwards Quality Construction.