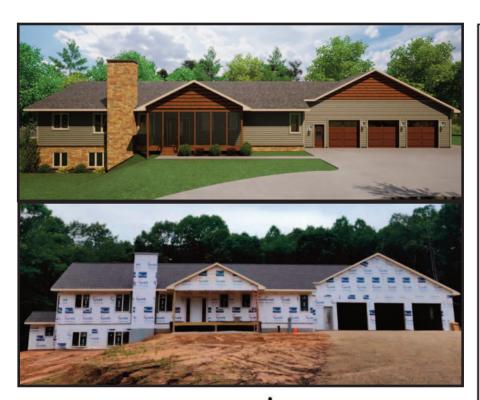

#### **CURRENT HOME FEATURED**

Timeless American Homestead

Custom design build ranch with finished walkout basement and 2 wood burning fireplaces. Over 7000sf under roof on the property including recreational storage, wood shop, metal shop and utility building for backyard pool activities.

Screened front porch and screened porch off master bedroom. Waushara County

(Currently Under Construction)

Come and see how we build!!

Call to schedule a private showing (608) 481-0151

#### **EVERGREEN** BU

(608) 481-0151

www.evergreenbuildersusa.com

Oscar & Lisa Fuentes