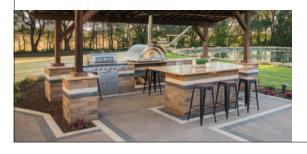

### 6397 County Road O, Rudolph

4 Bedrooms • 4 Bathrooms • 4013 Sq. Ft.

#### **Home Features**

Affectionately known as "The Hunting Shack", this year's parade home is unlike any other that you will see. Set back off the road for privacy, and to take advantage of the amazing countryside views, this spectacular property has something for everyone. Whether it's the 24' ceilings lined with reclaimed wood, towering fireplace, wall of windows, gourmet kitchen, primary suite, or the over 5,000 square feet of heated garage space, there is something for everyone to appreciate here. Proudly built with the craftsmanship you expect from Edwards Quality Construction.