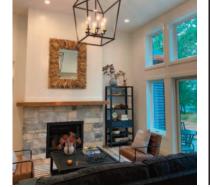

### 6397 County Road O, Rudolph

4 Bedrooms • 4 Bathrooms • 4013 Sq. Ft.

#### **Home Features**

Affectionately known as "The Hunting Shack", this year's parade home is unlike any other that you will see. Set back off the road for privacy, and to take advantage of the amazing countryside views, this spectacular property has something for everyone. Whether it's the 24' ceilings lined with reclaimed wood, towering fireplace, wall of windows, gourmet kitchen, primary suite, or the over 5,000 square feet of heated garage space, there is something for everyone to appreciate here. Proudly built with the craftsmanship you expect from Edwards Quality Construction.

#### **Home Features**

- Modern contemporary style home conveniently located just 10 minutes west of Plover and 5 minutes east of WI Rapids
- Open concept floor plan
- High volume ceilings (20 ft ceiling on main floor)
- Gourmet kitchen area with Cambria countertops, upscale appliances and walk-in butler's pantry
- Custom fireplace w/built-ins
- Sunroom
- Master suite with oversized walk-in custom closet, master bath w/custom sauna, tiled shower and soaking tub
- Custom staircase
- Oversized main floor laundry room
- Upper loft area w/2 bedrooms each with a bathroom
- Lower level offers huge family room, wet bar, full bath & bonus room
- 2,700 sq. ft. garage and workshop area