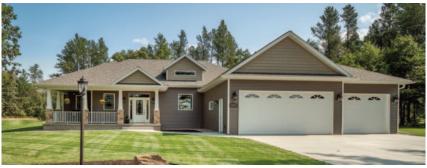

#### **WOODCRAFT HOMES**

1394 Rain Dance Trail, Nekoosa

Directions: From Plover travel west on WI-54 to south on WI-13S/8th St South 13 miles, turn right onto Apache Ave 1.5 miles, turn right onto 14th Ave .4 mi, turn right onto Rain Dance Trail 289 ft. Park on Road.

#### 1394 Rain Dance Trail, Nekoosa

2 Bedrooms • 2 Bathrooms • 2524 Sq. Ft.

#### **Home Features**

- Open-concept lake house
- Tall walls with trapezoids on both ends of the house, offering a wonderful view from any area of the great room or dining room
- Beautiful wood ceilings and wood beams
- Tray ceilings and knock down texture drywall
- Fireplace with stone to ceiling
- Hardwood floors and stairs