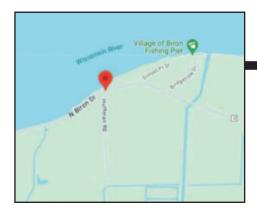

#### **ERBES CONSTRUCTION**

2714 N. Biron Drive (Village of Biron), Wisconsin Rapids Directions: Heading out of Plover, take Hwy 54 West towards WI Rapids, Turn Right on County Road U (Portage/Wood Line), Left on N. Biron Drive.