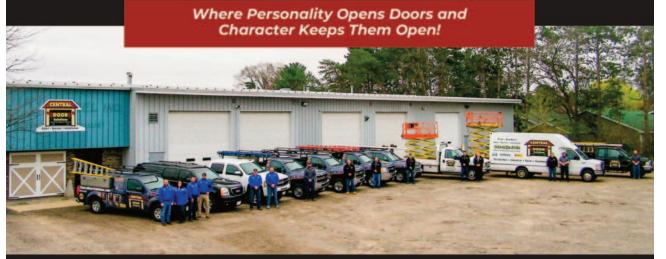

## Welcome to the 2024 PARADE homes

Golden Sands Home Builders Association is proud to showcase the talented tradespeople, who are members of your communities' builder's association, in our 4th annual Fall Parade of Homes. While this is the 4th year we've held this event in September, it has been a favorite in our community for over 40 years. We have seen many changes in our industry throughout the years. There are so many more products and services available. Whether in technology, design, or building techniques the possibilities are limitless and can even be overwhelming to some. Our talented and professional builders, subcontractors, and suppliers are the support homeowners need to help them navigate through the building process. The end results are quality built, beautiful, innovative homes which will be on full display this year September 6th-9th.

I hope you enjoy this year's 2024 Fall Parade of Homes and all the professional members of Golden Sands Homes Builders Association. I would also like to thank all the builders, subcontractors, suppliers, sponsors, and homeowners that have worked so hard to showcase these amazing homes in the 2024 Fall Parade of Homes.

Jon Marty
Jon Marty's Custom, Carpentry, LLC
Parade of Homes Committee Chair

JON MARTY'S

CUSTOM CARPENTRY