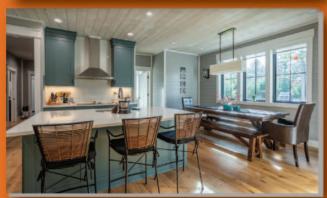

#### 1490 East Shore Trail, Wis. Rapids

4 Bedrooms • 2.5 Bathrooms • 3312 Sq. Ft.

#### **Home Features**

- Open concept chalet
- Screen porch over walkout basement
- Finished basement
- LP Smartside board & batten & shakes
- Interior and exterior log accents
- Painted interior trim & doors
- Quartz countertops at kitchen
- First floor master suite
- Quartz shower and soaking tub at master bathroom
- First floor laundry
- Gas fireplace with stone to ceiling, timber mantel and raised sitting hearth