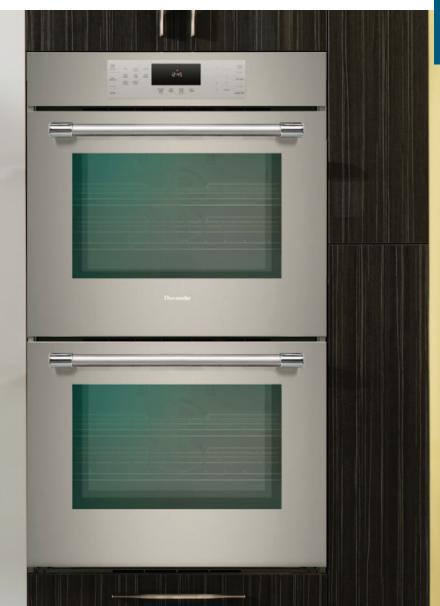

#### **Home Features**

We invite you to tour this beautiful home on the Wisconsin River.

- Three finished floors of stunning details, from the finished basement with a custom bar to the lofted sitting area with water views, this house is a must see.
- Primary bedroom suite includes custom vanity areas, a relaxation tub and tile shower.
- The kitchen is a masterpiece of design and functionality.
   Featuring sleek Quartz surfaces, Thermador appliances, and wood beams that extend into the dining room.
- The back porch is an outdoor oasis, with scenic river views, a built-in kitchen and outdoor fireplace.