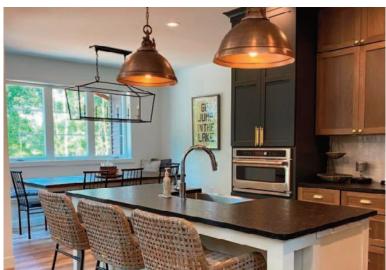

#### 2121 Peninsula Place, Junction City

5 Bedrooms • 4 1/2 Bathrooms • 4983 Sq. Ft.

#### **Home Features**

We invite you to tour this beautiful home on the Wisconsin River.

- Three finished floors of stunning details, from the finished basement with a custom bar to the lofted sitting area with water views, this house is a must see.
- Primary bedroom suite includes custom vanity areas, a relaxation tub and tile shower.
- The kitchen is a masterpiece of design and functionality.
   Featuring sleek Quartz surfaces, Thermador appliances, and wood beams that extend into the dining room.
- The back porch is an outdoor oasis, with scenic river views, a built-in kitchen and outdoor fireplace.