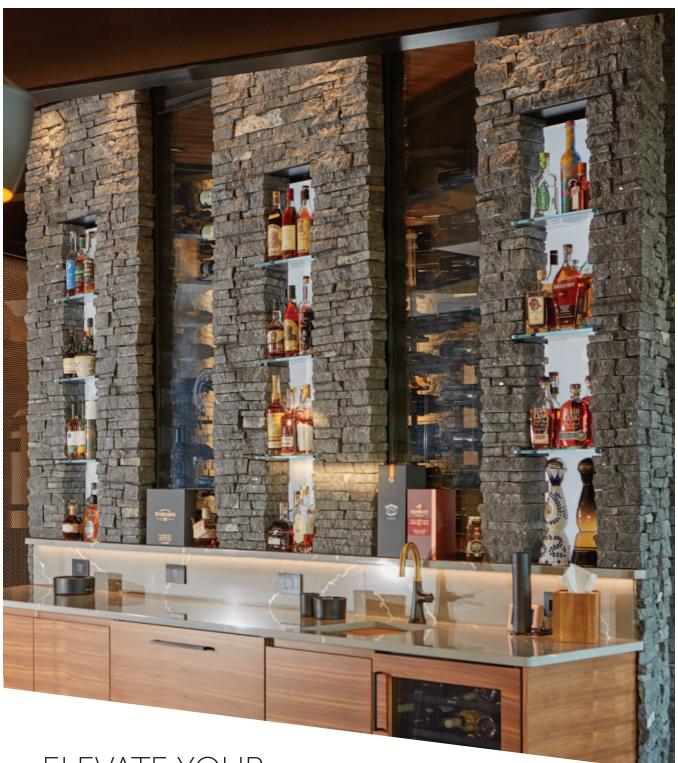

#### **Home Features**

We invite you to tour this beautiful home on the Wisconsin River.

- Three finished floors of stunning details, from the finished basement with a custom bar to the lofted sitting area with water views, this house is a must see.
- Primary bedroom suite includes custom vanity areas, a relaxation tub and tile shower.
- The kitchen is a masterpiece of design and functionality.
   Featuring sleek Quartz surfaces, Thermador appliances, and wood beams that extend into the dining room.
- The back porch is an outdoor oasis, with scenic river views, a built-in kitchen and outdoor fireplace.