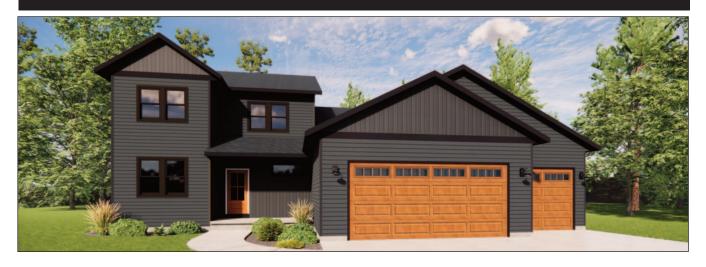

#### 233 County Road Z, Nekoosa

3 Bedrooms • 3 Bathrooms • 2398 Sq. Ft.

#### **Home Features**

- Rear covered screen porch with tongue and groove ceiling
- Waterfront property
- Large walk-in master closet with island
- Custom tile shower in master suit
- Gas fireplace with stone façade and wrap around mantle
- LVP and carpet flooring
- Painted maple cabinetry with quartz countertops

#### We build homes, not houses.

For more than five decades, Heartland Custom Homes has been dedicated to enhancing the quality of living for our team, customers, and surrounding community. Our commitment revolves around upholding principles of integrity, delivering exceptional quality, and offering unparalleled service in every engagement. Situated on Lake Petenwell, this meticulously designed 2,398 square foot ranch-style residence exemplifies the essence of customization that defines Heartland Custom Homes.