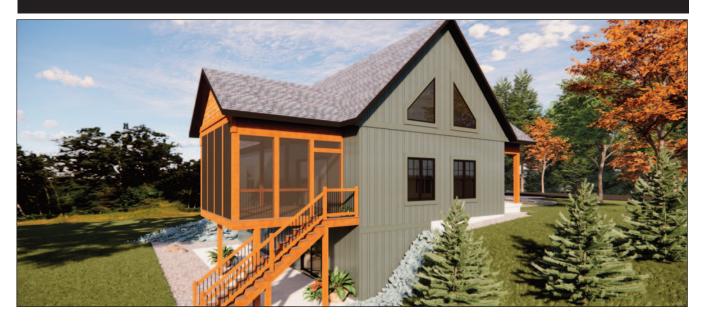

# PARADELomes

This home built by Edwards Quality Construction can be viewed at 6937 County Road O in Rudolph

#### **EDWARDS QUAILITY CONSTRUCTION**

6397 County Rd O, Rudolph

Directions: From Stevens Point take WI-66 W, Turn right onto County Hwy PP/County Rd PP, Turn left onto County Rd O.

### 6397 County Road O, Rudolph

4 Bedrooms • 4 Bathrooms • 4013 Sq. Ft.

#### **Home Features**

Affectionately known as "The Hunting Shack", this year's parade home is unlike any other that you will see. Set back off the road for privacy, and to take advantage of the amazing countryside views, this spectacular property has something for everyone. Whether it's the 24' ceilings lined with reclaimed wood, towering fireplace, wall of windows, gourmet kitchen, primary suite, or the over 5,000 square feet of heated garage space, there is something for everyone to appreciate here. Proudly built with the craftsmanship you expect from Edwards Quality Construction.