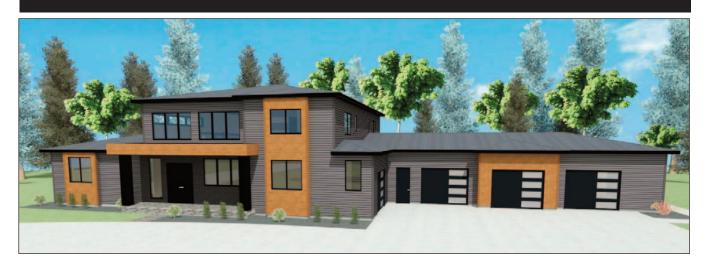

#### **EDWARDS QUAILITY CONSTRUCTION**

6397 County Rd O, Rudolph

Directions: From Stevens Point take WI-66 W, Turn right onto County Hwy PP/County Rd PP, Turn left onto County Rd O.

### 6397 County Road O, Rudolph

4 Bedrooms • 4 Bathrooms • 4013 Sq. Ft.

#### **Home Features**

Affectionately known as "The Hunting Shack", this year's parade home is unlike any other that you will see. Set back off the road for privacy, and to take advantage of the amazing countryside views, this spectacular property has something for everyone. Whether it's the 24' ceilings lined with reclaimed wood, towering fireplace, wall of windows, gourmet kitchen, primary suite, or the over 5,000 square feet of heated garage space, there is something for everyone to appreciate here. Proudly built with the craftsmanship you expect from Edwards Quality Construction.