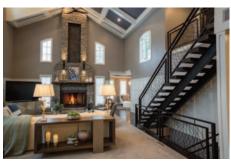

#### 2714 N Biron Drive, Biron

4 Bedrooms • 5 Bathrooms • 7777 Sq. Ft.

#### **Home Features**

- Modern contemporary style home conveniently located just 10 minutes west of Plover and 5 minutes east of WI Rapids
- Open concept floor plan
- High volume ceilings (20 ft ceiling on main floor)
- Gourmet kitchen area with Cambria countertops, upscale appliances and walk-in butler's pantry
- Custom fireplace w/built-ins
- Sunroom
- Master suite with oversized walk-in custom closet, master bath w/custom sauna, tiled shower and soaking tub
- Custom staircase
- Oversized main floor laundry room
- Upper loft area w/2 bedrooms each with a bathroom
- Lower level offers huge family room, wet bar, full bath & bonus room
- 2,700 sq. ft. garage and workshop area