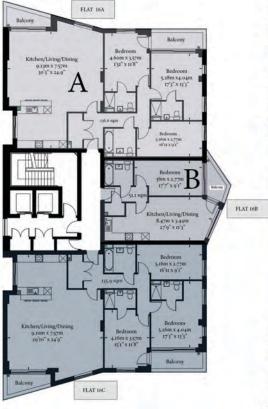

### **PENTHOUSES**

#### FLOORPLAN 16TH FLOOR PENTHOUSES

Kitchen and Bathroom layouts are indicative only