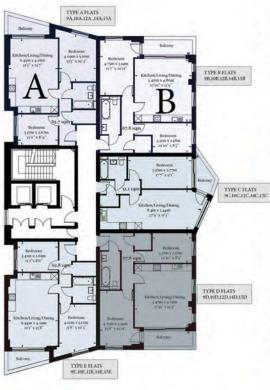

## 13th - 15th Floor

FLOORPLANS 9, 10, 12, 14, 15TH FLOORS

Kitchen and Bathroom layouts are indicative only

## 13th-15th Floor

FLOORPLANS 9, 10, 12, 14, 15TH FLOORS

Kitchen and Bathroom layouts are indicative only