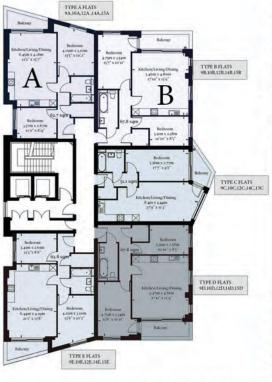

### 9th - 12th Floor

#### FLOORPLANS 9, 10, 12, 14, 15TH FLOORS

Kitchen and Bathroom layouts are indicative onl

# 9th - 12th Floor

FLOORPLANS 9, 10, 12, 14, 15TH FLOORS

Kitchen and Bathroom layouts are indicative only