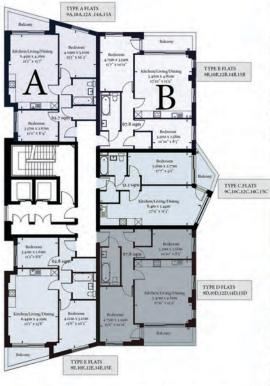

### 9th - 12th Floor

#### FLOORPLANS 9, 10, 12, 14, 15TH FLOORS

Kitchen and Bathroom layouts are indicative onl

# 9th - 12th Floor

FLOORPLANS 9, 10, 12, 14, 15TH FLOORS

Kitchen and Bathroom layouts are indicative only

## 13th - 15th Floor

FLOORPLANS 9, 10, 12, 14, 15TH FLOORS

Kitchen and Bathroom layouts are indicative only

## 13th-15th Floor

FLOORPLANS 9, 10, 12, 14, 15TH FLOORS

Kitchen and Bathroom layouts are indicative only