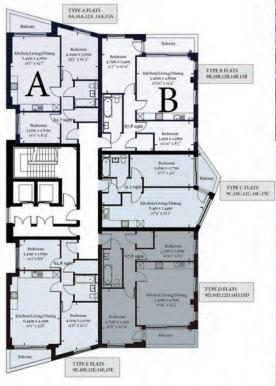

### 9th - 12th Floor

#### FLOORPLANS 9, 10, 12, 14, 15TH FLOORS

Kitchen and Bathroom layouts are indicative onl

# 9th - 12th Floor

FLOORPLANS 9, 10, 12, 14, 15TH FLOORS

Kitchen and Bathroom layouts are indicative only

## 13th - 15th Floor

FLOORPLANS 9, 10, 12, 14, 15TH FLOORS

Kitchen and Bathroom layouts are indicative only

## 13th-15th Floor

FLOORPLANS 9, 10, 12, 14, 15TH FLOORS

Kitchen and Bathroom layouts are indicative only