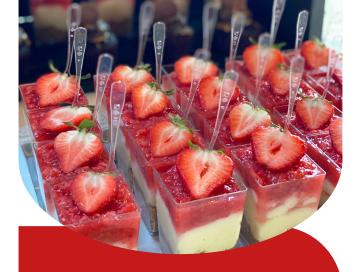

Cobblers: Apple, Cherry, Peach, Mixed Berry

Brownies: Fudge, Walnut

15% Off dessert orders with a catered meal

Other Desserts: Homemade Banana Pudding, Biscotti Cookie Pudding, Southern Bread Pudding (Apple Pecan, Banana Walnut, Classic, Peach, Sweet Potato)