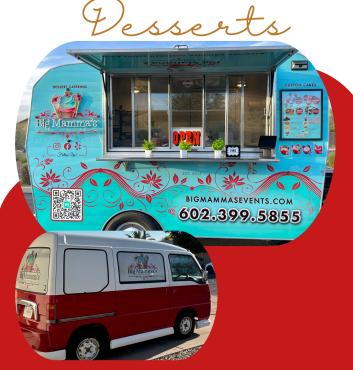

## TRUCK, TRAILER, TENT

Dessert catering available for all events throughout the valley!

(602) 399-5855

Bigmammasevents@gmail.com BigMammasEvents.com ∰

@bigmammasevents

Glendale, Arizona

Licensed, Insured &
Permitted by Miracopa
County Health Department