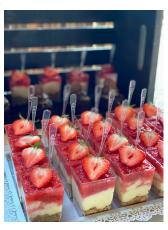

#### Cheesecake Flavors

Full size or Shooters
Banana Pudding
Chocolate covered strawberry

Classic

Cookies & Cream

Fried Apple

Key Lime

Peanut butter cup

S'mores

Strawberry