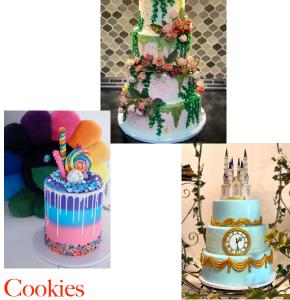

## Big Mamma's Desserts

We offer wedding cakes, birthday cakes, a variety of cupcakes, cheesecakes and many other desserts to make your meal & event complete!

Get Your Personalized Quote Today!
Build your own dessert bar with the many options we offers. We will arrange the perfect options for your guest count.