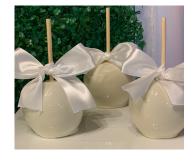

### Other Desserts

Banana Pudding (pan or shooters)
Bread pudding (pan or shooters)
Apple pecan, banana walnut, classic
Fudge Brownies
Walnut brownies
Peach Cobbler

Candy Apples

Key Lime pie
Sweet potato pie
Pound cake
(Lemon or Vanilla)
Pineapple Upside Down