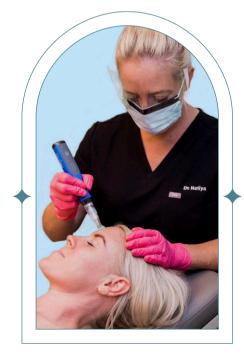

#### **2** During the Visit:

- Before the procedure:
  - Review procedure, consent, risks, alternatives, and outcomes.
  - Address any last-minute questions.
- During the procedure:
  - Start by getting comfortable and relax on the treatment table.
  - Your doctor will start by clean your skin & apply numbing cream to treatment areas.
  - After insuring you are fully numb, the doctor will utilize the Eco Eclipse Pen or SkinPen devise to create micro punctures into the dermis of the skin. Each area will have 3 passes.