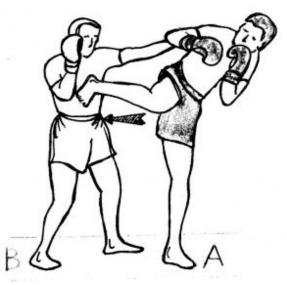

# New stuff: Attack

High Kick

Flying Knee Spinning Back Elbow

Spinning Back Kick (to body)