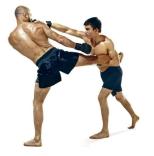

#### Skills to learn - More focus on defense in **BLUE belt** ...

| Attack                                                                                                                      | Defence - Catch/Parry and Counter                                                                                |
|-----------------------------------------------------------------------------------------------------------------------------|------------------------------------------------------------------------------------------------------------------|
| Rear Leg High Kick<br>Spinning Back Elbow<br>Jumping Knee<br>Spinning Back Kick (to the Body)<br>Continuous Mid Kicks (L/R) | Catch Mid Kick + Counter<br>Catch Front Kick + Counter<br>Parry Mid Kick + Counter<br>Parry Front Kick + Counter |