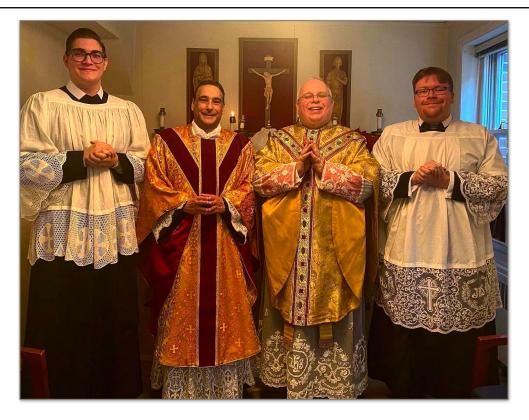

# Domus Mea Domus Orationis Vocabitur MY HOUSE SHALL BE CALLED A HOUSE OF PRAYER

In early March 2021, the Fathers and Brothers of the Oratorian Community of St. Philip Neri, Washington DC, began renovations of the chapel in the Oratory House. The chapel is the heart of our community, where we gather daily to be nourished in prayer, both as community and individually. With repairs and improvements already underway, we need your help to make our chapel a worthy place of prayer, better suited to the needs of a house of St Philip Neri.

### **SPONSOR LEVELS:**

Neri: \$2,500+ Newman: \$1,000 Faber: \$250 Friend of the Oratory: Any Donation

The Oratory House Chapel March 2021