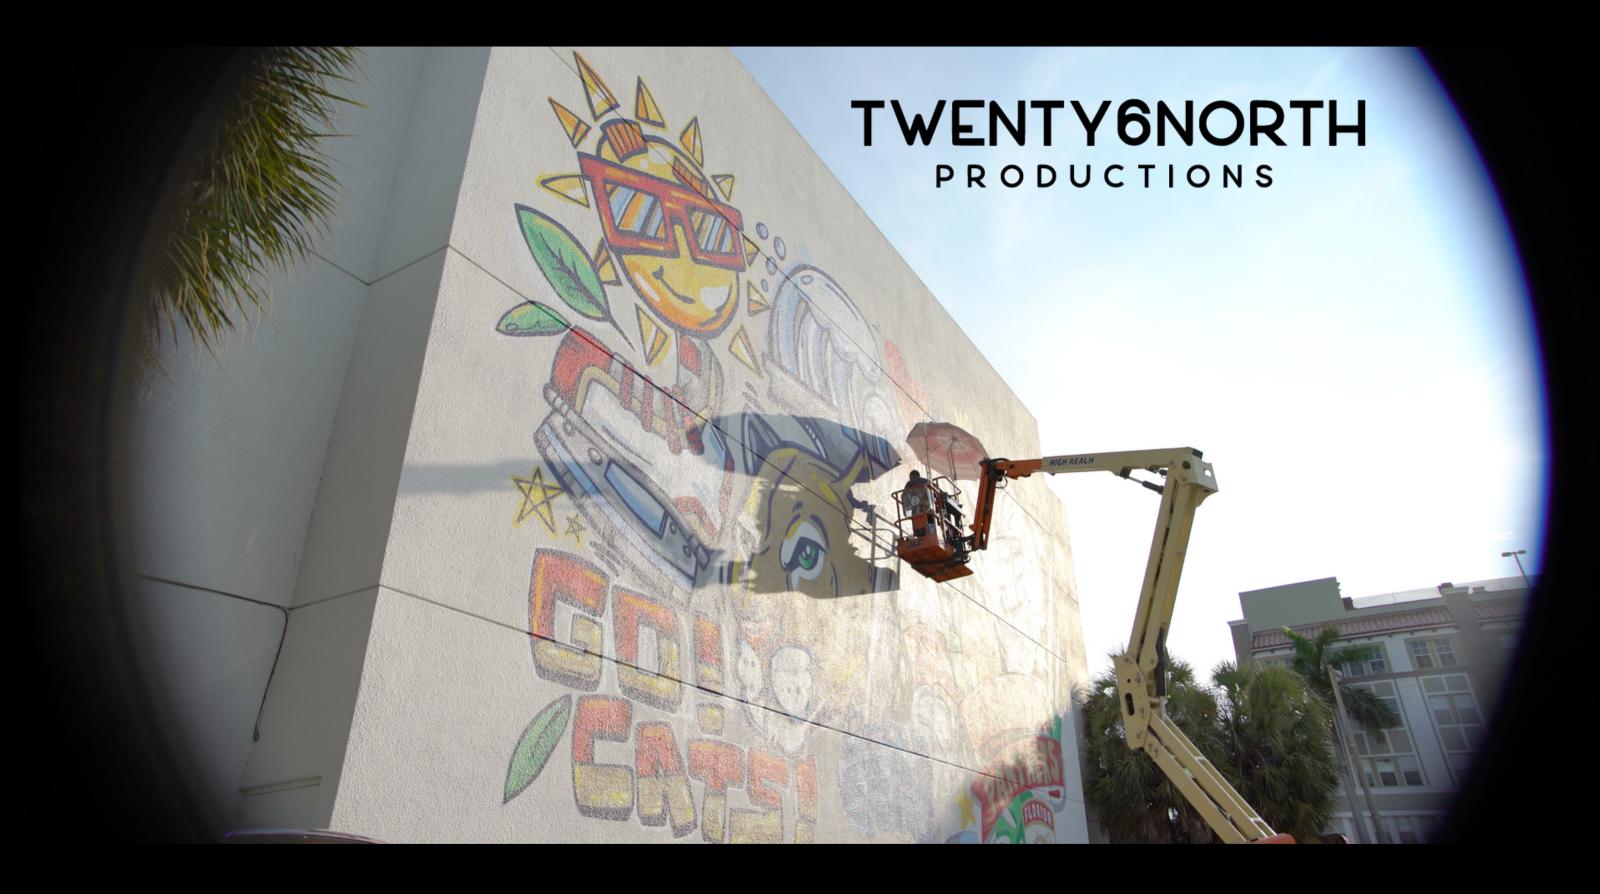

# ART & DESIGN

TWENTY6NORTH PRODUCTIONS

Let The Creators Create

#### Colorful Billboard

Exterior - Enhance Your Building's Facade With A Colorful Design Or Narrative That Attracts & Embellishes Your Surrounding Neighborhood. Enrich The Culture Of Your Community, & Establish Your Company's Brand Loud & Clear.