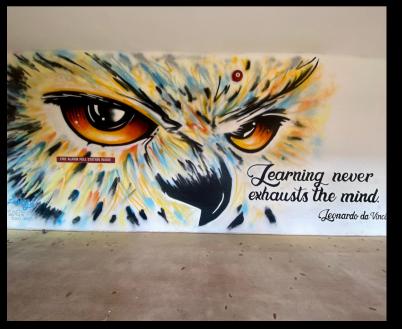

#### **Public Art: NHL FLA Panthers**

A Stylish Upgrade To Any Blank Wall

# Location: Fort Lauderdale Chamber of Commerce, Flagler Village

**Client: NHL FLA Panters** 

Partners:

Fort Lauderdale Chamber of Commerce PPG Paint

Painted In Anticipation Of The War Memorial NHL Training Facility