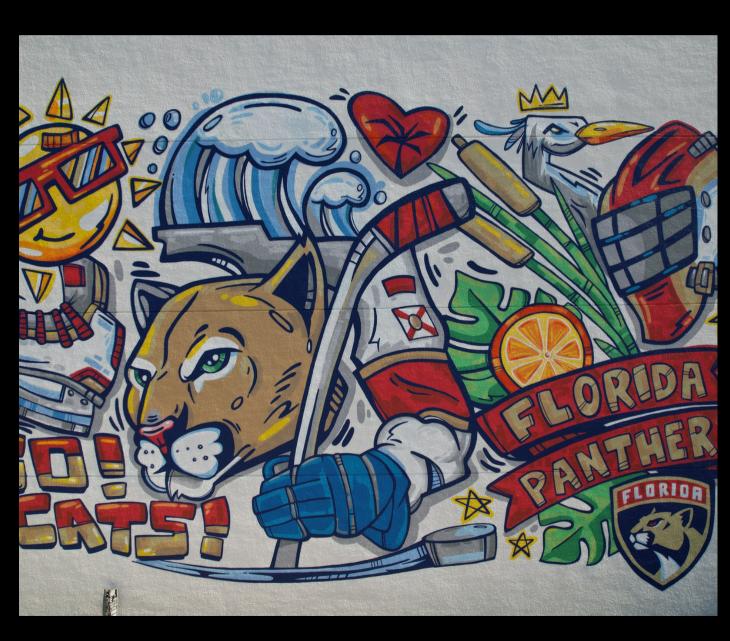

#### **Public Art: NHL FLA Panthers**

A Stylish Upgrade To Any Blank Wall

# Location: Fort Lauderdale Chamber of Commerce, Flagler Village

**Client: NHL FLA Panters** 

Partners:

Fort Lauderdale Chamber of Commerce PPG Paint

Painted In Anticipation Of The War Memorial NHL Training Facility