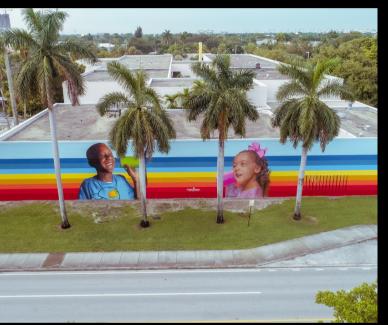

## Public Art: Virginia Shuman Young Elementary

A Stylish Upgrade To Any Blank Wall

#### Location: Virginia Shuman Young Montessori Elementary, Broward County