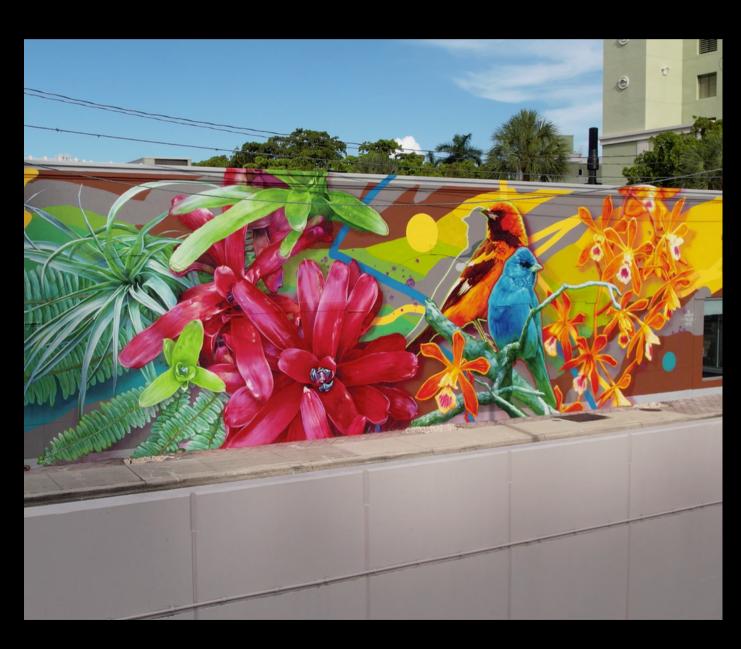

#### Public Art: BBX Capital

A Stylish Upgrade To Any Blank Wall

# Location: Hoffman's Chocolates, Las Olas Boulevard

Client: BBX Capital

Partners:

BFA (Business for the Arts 501c3)

**Hoffmans Chocolate** 

**DDA FTL** 

FTL Las Olas Group

Painted In Anticipation Of The Henry E. Kinney Tunnel Top Park