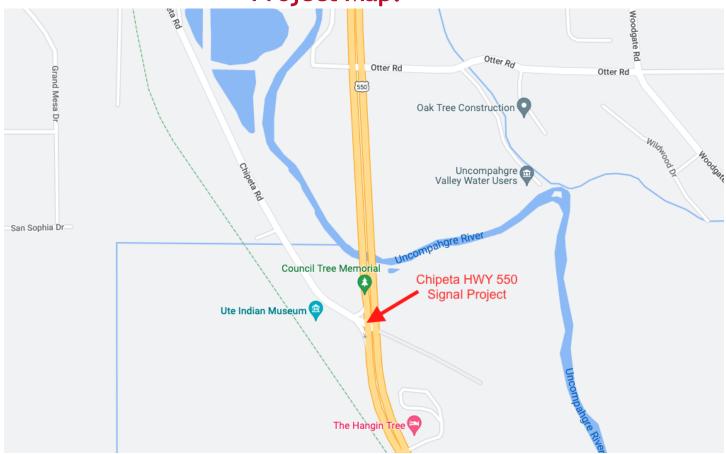

## Montrose County Public Works:

County Engineer: Rick Nichols, P.E.

Phone: 970-964-2457

Email: rnichols@montrosecounty.net

Project Map: