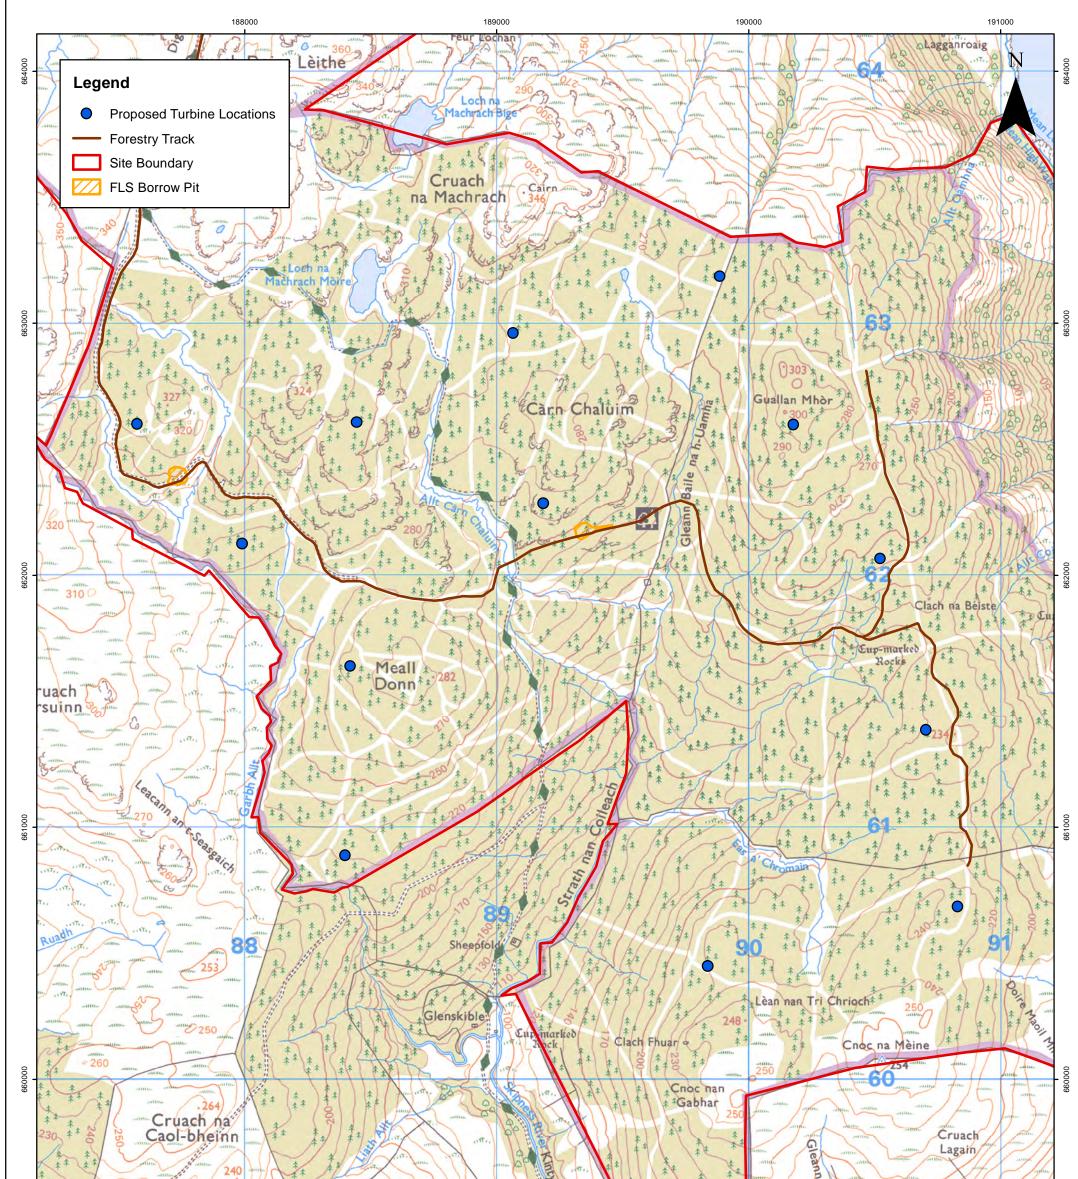

| 1000000000000000000000000000000000000 |          |    |              |  |                                                                                     |                                                                                 | 19000 19100 |     |                 |               |  |
|---------------------------------------|----------|----|--------------|--|-------------------------------------------------------------------------------------|---------------------------------------------------------------------------------|-------------|-----|-----------------|---------------|--|
| SCOTTISHPOWER<br>RENEWABLES           |          |    |              |  | © Crown Copyright 2020. All rights reserved.<br>Ordnance Survey Licence 0100031673. | Earraghail Renewable Energy Development<br>Figure 1.2<br>Indicative Site Layout |             |     |                 |               |  |
|                                       |          |    |              |  |                                                                                     | 1:15,000                                                                        | Scale @ A3  |     | 0 0.1 0.2       | —— Km<br>0.4  |  |
| Α                                     | 14/04/20 | DL | First Issue. |  |                                                                                     | Figure                                                                          | Date        | Rev | Dwg No.         | Datum: OSGB36 |  |
| Rev                                   | Date     | Ву | Comment      |  |                                                                                     |                                                                                 | 14/04/20    | A   | EHAIL-RSK-I-006 | Projection:TM |  |