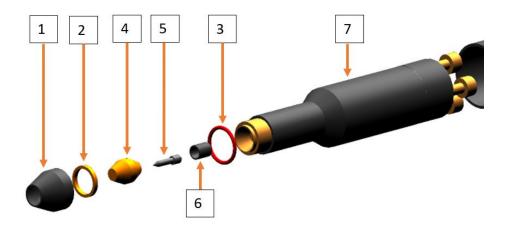

## **Materials and Description**

Viper Series Plasma Welding Torch is comprised of a number of parts. See drawing.

| Item # | Description       | Material                                                       |
|--------|-------------------|----------------------------------------------------------------|
| 1      | Shield Cup        | 71-1015 – Silicon Nitride                                      |
|        |                   | 71-5015 – Aluminum – Anodized                                  |
| 2      | Gas Lens          | 71-1013 – Sintered Bronze                                      |
| 3      | O Ring            | 71-1002 – Rubber O Ring (Silicon)                              |
| 4      | Tip               | Copper                                                         |
| 5      | Electrode         | Tungsten – 1.5% Lanthanated                                    |
| 6      | Ceramic Insulator | Boron Nitride                                                  |
| 7      | Torch Body        | Body – Anodized Aluminum, Copper, Brass, Molded Resin, O Rings |
|        |                   | Electrode Holder – Copper, Brass, O Rings, Heat Shrink         |