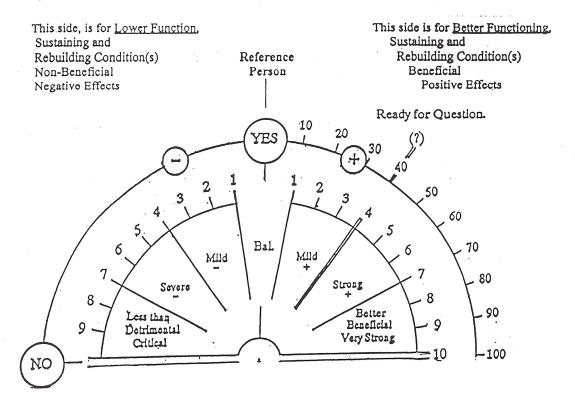

**<u>Response:</u>** Is to be for levels of effects, Yes and No, numbers, progress, and other requested information, action or indicators.

<u>Reference Person</u>: Unless otherwise requested, it is for an <u>average of all persons</u>, in average health, of [my age] [gender] and [peer group], living within [200 miles].

**Request**: Upon request to activate, **(1)** The "Dowsing System" is to **indicate** [my] worst condition based on the Reference Person. **(2)** When requested, It is then to modify, repair and rebuild aspects of my personal being, indicating the progress and results. The modifications are to be towards the most beneficial aspects for [me].

**Evaluating Results and Progress**: (Three suggestions.) (1) Indicate worst overall condition or for individual conditions, by swinging to numbers, spinning or other methods. (2) Request corrections and indicate progress. (3) Request what will be the finished results, and then the time needed to complete. You may wish to know if it's minutes, hours or days.

The 15 Seconds Dowsing Practice: Suggestion: The body does a great deal of its rebuilding and healing while you are asleep, I use the following simple practice procedure every night, just before I go to sleep. By simple recognition or awareness you can activate the "Overall Conditions Program". Then (1) ask the "Dowsing System" to indicate [your] worst condition based on a Reference Person. If you get a beneficial reading, that is good. If you get a less than desired reading, you may wish to use the following. (2). Request it to modify, repair and rebuild all aspects of [your] personal being, indicating the results and progress. You can also dialogue with your "Dowsing System" using "yes" and "no" responses to see if you can find out why you got this indication. Be aware that some times the problem may be outside our knowledge and understanding. This nightly procedure does two things, it balances your body energies, and you practice your dowsing. The preceding exercise generally only takes about 10 to 15 seconds and the benefits are multi-fold.