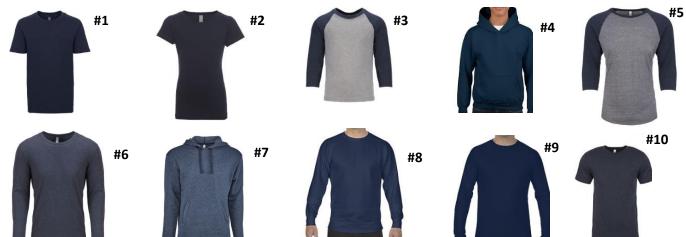

# Starboard Christian Academy Shirt Order Form

Please make checks payable to Starboard Christian Academy.

This Design will be on all shirts.

| NAME:                    |      |      | CHII  | LD    |       |    |   |   | AD | ULT |        |     |     |             |       |
|--------------------------|------|------|-------|-------|-------|----|---|---|----|-----|--------|-----|-----|-------------|-------|
|                          | XS   | S    | М     | L     | XL    | XS | S | М | L  | XL  | 2XL    | 3XL | QTY | Price       | Total |
| #1 Navy Short Sleeve     |      |      |       |       |       |    |   |   |    |     |        |     |     | \$10        |       |
| Boys/unisex cut          |      |      |       |       |       |    |   |   |    |     |        |     |     | Ş10         |       |
| #2 Navy Short Sleeve     |      |      |       |       |       |    |   |   |    |     |        |     |     | \$10        |       |
| Princess Cut             |      |      |       |       |       |    |   |   |    |     |        |     |     | Ş10         |       |
| #3 Gray/Navy Raglan      |      |      |       |       |       |    |   |   |    |     |        |     |     | \$12        |       |
| Child                    |      |      |       |       |       |    |   |   |    |     |        |     |     | <b>ب</b> 12 |       |
| #4 Child Navy Hoodie     |      |      |       |       |       |    |   |   |    |     |        |     |     | \$20        |       |
| #5 ADULT Raglan,         |      |      |       |       |       |    |   |   |    |     |        |     |     | \$15        |       |
| Gray/Navy                |      |      |       |       |       |    |   |   |    |     |        |     |     | 713         |       |
| #6 ADULT Long Sleeve     |      |      |       |       |       |    |   |   |    |     |        |     |     |             |       |
| Dark Gray, lightweight   |      |      |       |       |       |    |   |   |    |     |        |     |     | \$15        |       |
| (Next Level)             |      |      |       |       |       |    |   |   |    |     |        |     |     |             |       |
| #7 Adult Pullover Hoodie |      |      |       |       |       |    |   |   |    |     |        |     |     | \$25        |       |
| Dark Navy                |      |      |       |       |       |    |   |   |    |     |        |     |     | 723         |       |
| #8 ADULT Comfort         |      |      |       |       |       |    |   |   |    |     |        |     |     |             |       |
| Colors Sweatshirt (no    |      |      |       |       |       |    |   |   |    |     |        |     |     | \$25        |       |
| hood) Dark Navy          |      |      |       |       |       |    |   |   |    |     |        |     |     |             |       |
| #9 ADULT Comfort colors  |      |      |       |       |       |    |   |   |    |     |        |     |     |             |       |
| Long Sleeve, heavier     |      |      |       |       |       |    |   |   |    |     |        |     |     | \$16        |       |
| weight, dark navy        |      |      |       |       |       |    |   |   |    |     |        |     |     |             |       |
| #10 ADULT Dark Navy      | Sele | ect: | ☐ Cr  | ew c  | ut or |    |   |   |    |     |        |     |     | \$11        |       |
| Short Sleeve t-shirt     | □ V- | -nec | k (no | XS or | 3XL)  |    |   |   |    |     |        |     |     | 311         |       |
|                          |      |      |       |       |       |    |   |   |    |     |        |     |     |             |       |
| GRAND TOTAL:             |      |      |       |       |       |    |   |   |    |     | TOTAL: |     |     |             |       |

### #1 Navy Short Sleeve Boys cut

### #2 Navy Short Sleeve Girls Cut

### #3 Gray/Navy Raglan Child

## #4 Child Hooded Sweatshirt – YXS(2-4), YS (6-8), YM (10-12), YL (14-16), YXL (18-20) #5 ADULT Gray and Navy Raglan

### #6 ADULT Long Sleeve Gray