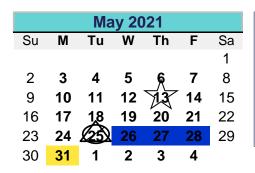

| Jan 4th       | No School (Teacher Workday)                       |
|---------------|---------------------------------------------------|
| Jan 11th      | Required Co-Teacher Coffee & Collaboration        |
| Jan 14th      | End of Quarter 2                                  |
| Jan 18th      | No School (MLK Jr. Day)                           |
|               |                                                   |
| Feb 9th       | Early Dismiss 11:45 Parent/Teacher Conferences    |
| Feb 12th-15th | No School (Winter Break)                          |
|               |                                                   |
| March 18th    | End of Quarter 3                                  |
| March 19th    | No School                                         |
| March 22nd    | No School (Teacher Workday)                       |
|               |                                                   |
| April 2-9th   | No School (Easter and Spring Break)               |
|               |                                                   |
| May 25th      | Last Day of School/11:45 Dismiss/End of Quarter 4 |
| May 26th-28th | Teacher Workdays                                  |