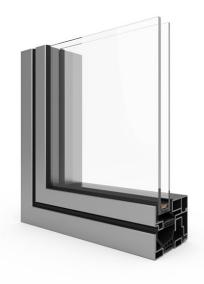

## Unico

- ✓ profile with a construction depth of 70 mm
- glazing with glass units up to 60 mm
- galvanized steel profiles
- a thermal break made of stainless steel provides additional structure stabilization
- we lacquer in the full RAL K7 colour palette

  and, on request, in other colours (use powder code)

1.05

Uw for Ug = 0.5 (the Ultimate frame)\*

3

Gaskets

The UNICO window system with a thermal break will perfectly suit buildings with greater energy expenditure requirements. With its use, we can craft not only windows, but also doors, facades and all types of spatial structures.