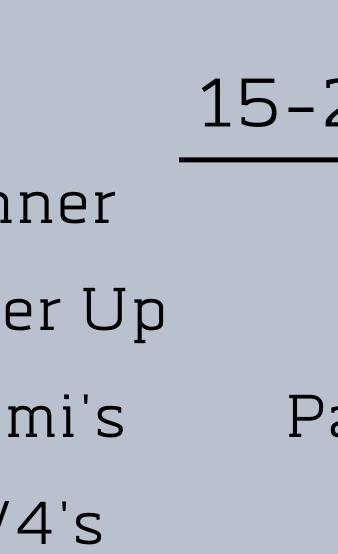

### Sportsman

Entry: \$35 Buy Back: \$15

|    | Tier 1        | Tier 2        | Tier 3        | Tier 4      |
|----|---------------|---------------|---------------|-------------|
|    | 15-20 Entries | 21-30 Entries | 31-40 Entries | 41+ Entries |
|    | \$300         | \$300         | \$400         | \$500       |
| ſр | \$75          | \$150         | \$200         | \$250       |
|    | Pass Back     | \$75          | \$100         | \$125       |
|    | \$25          | Pass Back     | Pass Back     | Pass Back   |