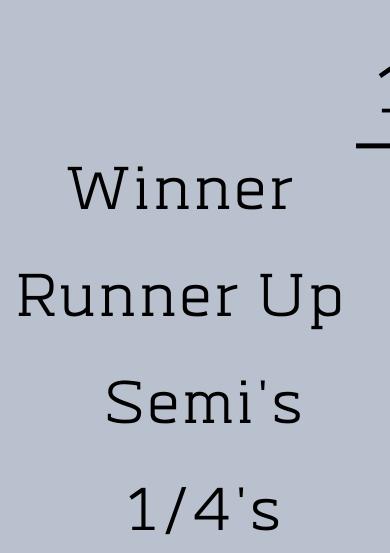

### Sportsman

Entry: \$35 Buy Back: \$15

|    | Tier 1        | Tier 2        | Tier 3        | Tier 4      |
|----|---------------|---------------|---------------|-------------|
|    | 15-20 Entries | 21-30 Entries | 31-40 Entries | 41+ Entries |
|    | \$300         | \$300         | \$400         | \$500       |
| ſр | \$75          | \$150         | \$200         | \$250       |
|    | Pass Back     | \$75          | \$100         | \$125       |
|    | \$25          | Pass Back     | Pass Back     | Pass Back   |