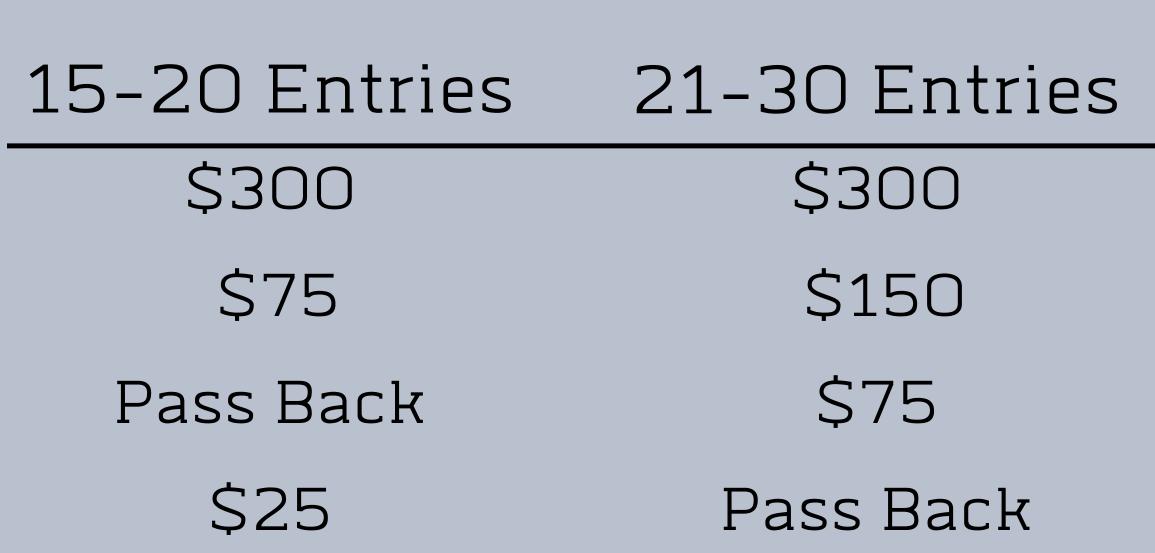

### Sportsman

Entry: \$35 Buy Back: \$15

|    | Tier 1        | Tier 2        | Tier 3        | Tier 4      |
|----|---------------|---------------|---------------|-------------|
|    | 15-20 Entries | 21-30 Entries | 31-40 Entries | 41+ Entries |
|    | \$300         | \$300         | \$400         | \$500       |
| ſр | \$75          | \$150         | \$200         | \$250       |
|    | Pass Back     | \$75          | \$100         | \$125       |
|    | \$25          | Pass Back     | Pass Back     | Pass Back   |