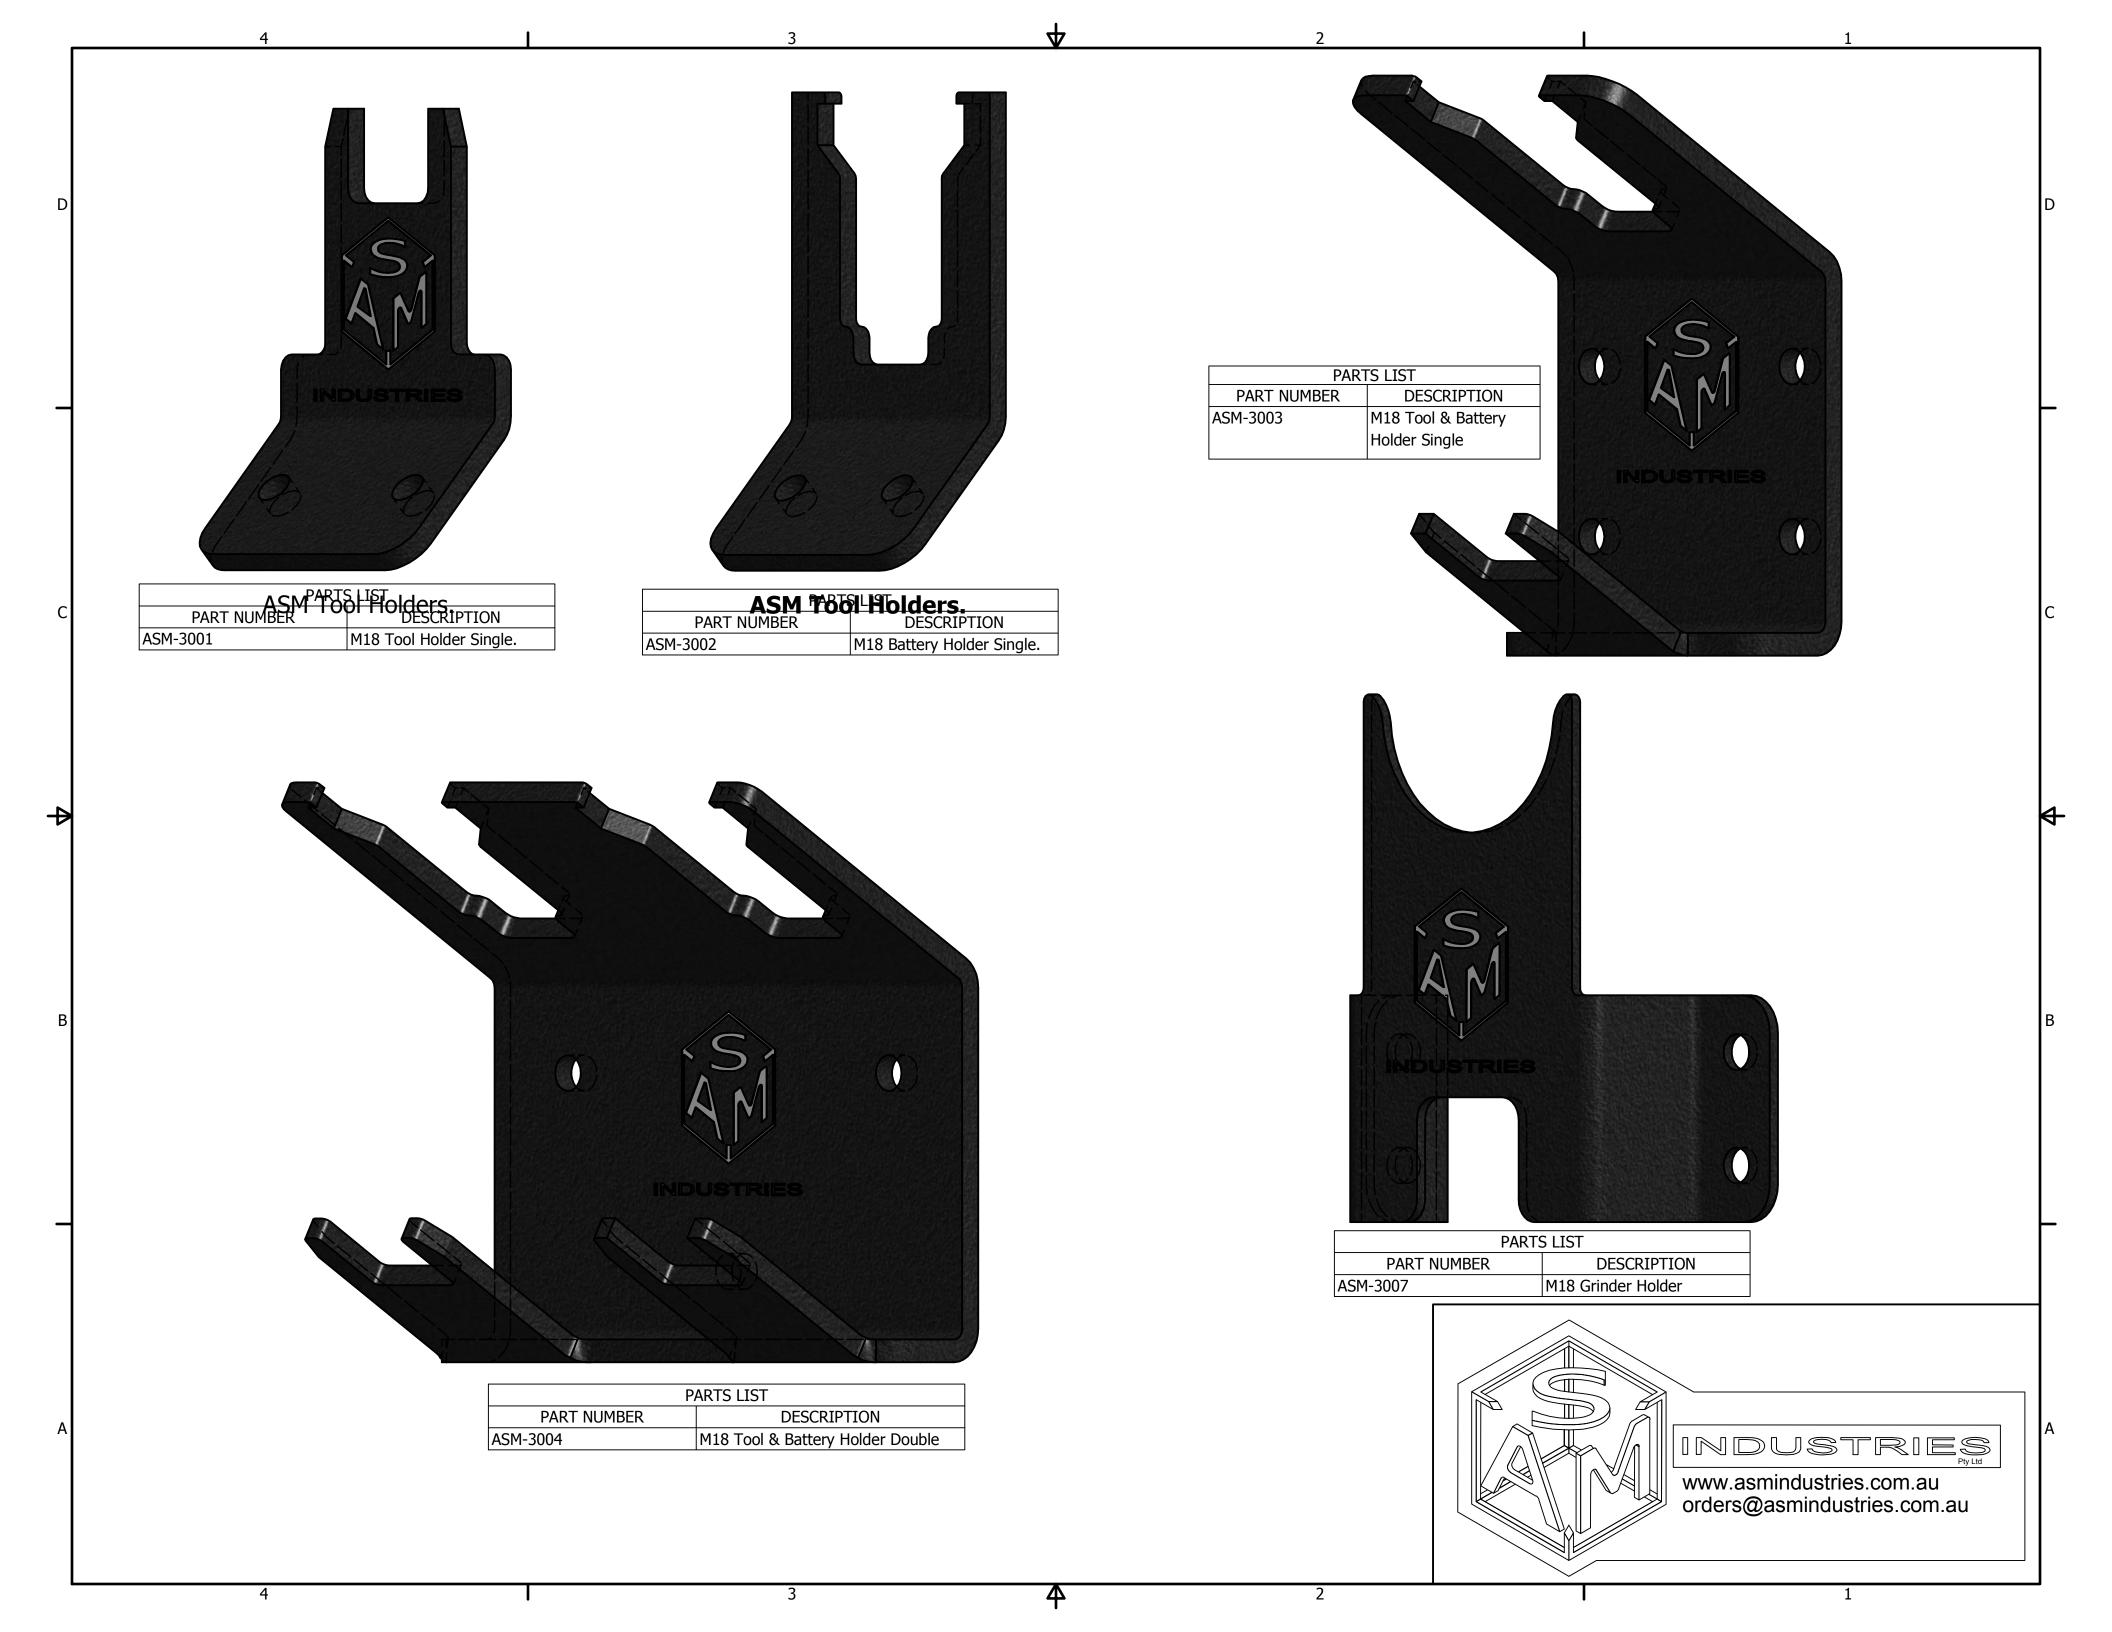

5. Once the invoice is paid the order will placed.

| PART NUMBER | DESCRIPTION                  |   |  |
|-------------|------------------------------|---|--|
| ASM-3006    | M18 Battery Holder Bank of 4 | ] |  |
|             |                              |   |  |
|             | S)<br>NI<br>INDUSTRIES       |   |  |

| PARTS LIST  |                           |  |  |
|-------------|---------------------------|--|--|
| PART NUMBER | DESCRIPTION               |  |  |
| ASM-3005    | M18 Tool Holder Bank of 4 |  |  |

4 2