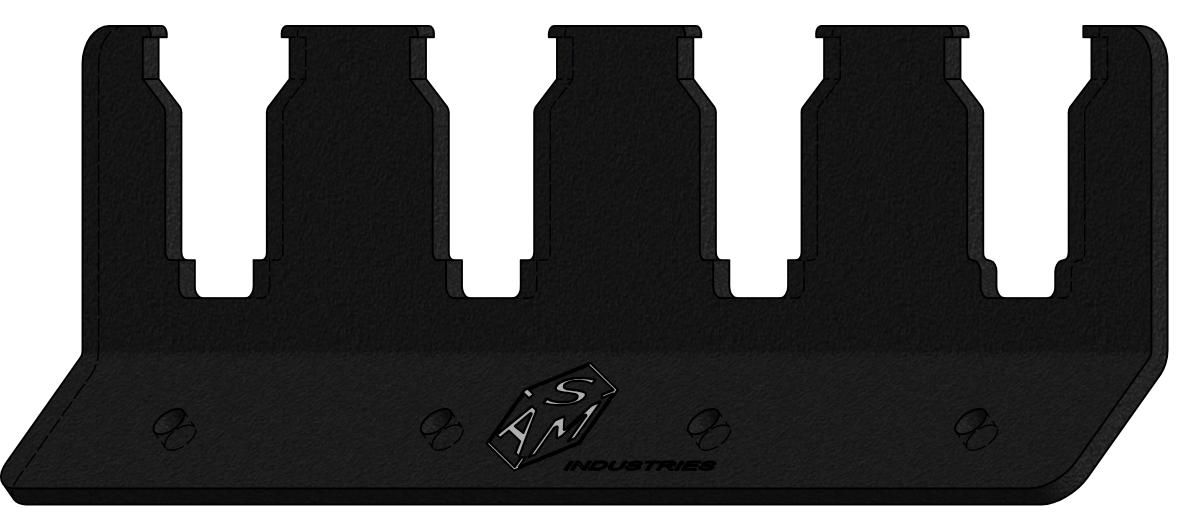

| PARTS LIST  |                           |  |  |
|-------------|---------------------------|--|--|
| PART NUMBER | DESCRIPTION               |  |  |
| ASM-3005    | M18 Tool Holder Bank of 4 |  |  |

4 2