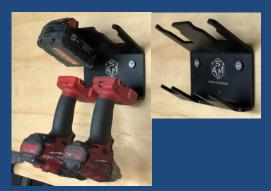

## Milwaukee Tool & Battery Mounting Solutions.



ASM-3001

Single Tool Mount - \$69.00 +GST



ASM-3002

M18 Single Battery Mount - \$69.00 +GST



### ASM-3003

Single Tool & Battery Mount - \$80.00 +GST



#### ASM-3004

M18 Double Tool & Battery Mount - \$100.00 +GST



## Milwaukee Tool & Battery Mounting Solutions.



#### ASM-3005

M18 4 Tool Mount - \$110.00 +GST





M18 4 Battery Mount - \$110.00 +GST



#### ASM-3007

M18 Grinder Mount - \$82.00 +GST

### How to order:

- 1. Select which mounting solution best suits your needs
- 2. Email orders@asmindustries.com.au with the following:
  - a. Your name
  - b. Your address and contact details
  - c. Business name for tax purposes
- 3. A tax invoice will be issued for payment
- 4. Once payment is received your order will be processed



# Photo Gallery





orders@asmindustries.com.au www.asmindustries.com.au