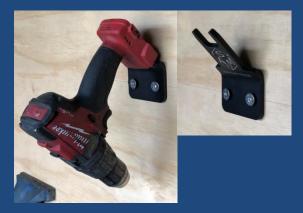

## Milwaukee Tool & Battery Mounting Solutions.

ASM-3001

Single Tool Mount - \$69.00 +GST

ASM-3002

M18 Single Battery Mount - \$69.00 +GST