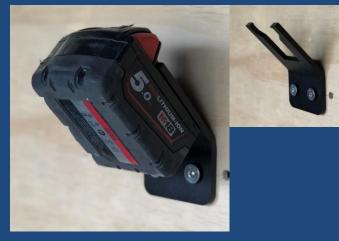

## Milwaukee Tool & Battery Mounting Solutions.

ASM-3001

Single Tool Mount - \$69.00 +GST

ASM-3002

M18 Single Battery Mount - \$69.00 +GST