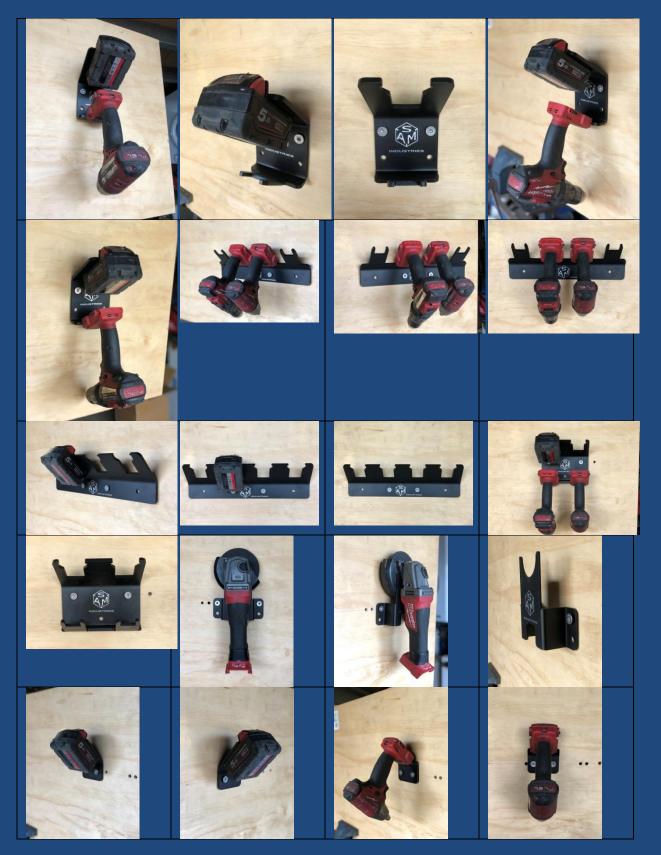

ery Mounting Solutions.



ASM-3001

Single Tool Mount - \$69.00 +GST



ASM-3002

M18 Single Battery Mount - \$69.00 +GST



### ASM-3003

Single Tool & Battery Mount - \$80.00 +GST



#### ASM-3004

M18 Double Tool & Battery Mount - \$100.00 +GST



## Milwaukee Tool & Battery Mounting Solutions.



#### ASM-3005

M18 4 Tool Mount - \$110.00 +GST





M18 4 Battery Mount - \$110.00 +GST



#### ASM-3007

M18 Grinder Mount - \$82.00 +GST

### How to order:

- 1. Select which mounting solution best suits your needs
- 2. Email orders@asmindustries.com.au with the following:
  - a. Your name
  - b. Your address and contact details
  - c. Business name for tax purposes
- 3. A tax invoice will be issued for payment
- 4. Once payment is received your order will be processed



# Photo Gallery





orders@asmindustries.com.au www.asmindustries.com.au