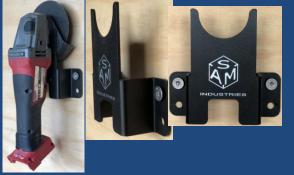

## Milwaukee Tool & Battery Mounting Solutions.



ASM-3001

Single Tool Mount - \$69.00 +GST



ASM-3002

M18 Single Battery Mount - \$69.00 +GST



### ASM-3003

Single Tool & Battery Mount - \$80.00 +GST



#### ASM-3004

M18 Double Tool & Battery Mount - \$100.00 +GST



## Milwaukee Tool & Battery Mounting Solutions.



#### ASM-3005

M18 4 Tool Mount - \$110.00 +GST





M18 4 Battery Mount - \$110.00 +GST



#### ASM-3007

M18 Grinder Mount - \$82.00 +GST

### How to order:

- 1. Select which mounting solution best suits your needs
- 2. Email orders@asmindustries.com.au with the following:
  - a. Your name
  - b. Your address and contact details
  - c. Business name for tax purposes
- 3. A tax invoice will be issued for payment
- 4. Once payment is received your order will be processed



# Photo Gallery





orders@asmindustries.com.au www.asmindustries.com.au