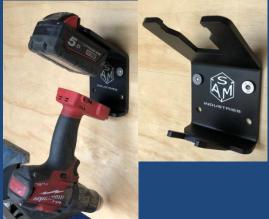

## Milwaukee Tool & Battery Mounting Solutions.



ASM-3001

Single Tool Mount - \$69.00 +GST



ASM-3002

M18 Single Battery Mount - \$69.00 +GST



### ASM-3003

Single Tool & Battery Mount - \$80.00 +GST



#### ASM-3004

M18 Double Tool & Battery Mount - \$100.00 +GST



## Milwaukee Tool & Battery Mounting Solutions.



#### ASM-3005

M18 4 Tool Mount - \$110.00 +GST





M18 4 Battery Mount - \$110.00 +GST



#### ASM-3007

M18 Grinder Mount - \$82.00 +GST

### How to order:

- 1. Select which mounting solution best suits your needs
- 2. Email orders@asmindustries.com.au with the following:
  - a. Your name
  - b. Your address and contact details
  - c. Business name for tax purposes
- 3. A tax invoice will be issued for payment
- 4. Once payment is received your order will be processed



# Photo Gallery





orders@asmindustries.com.au www.asmindustries.com.au