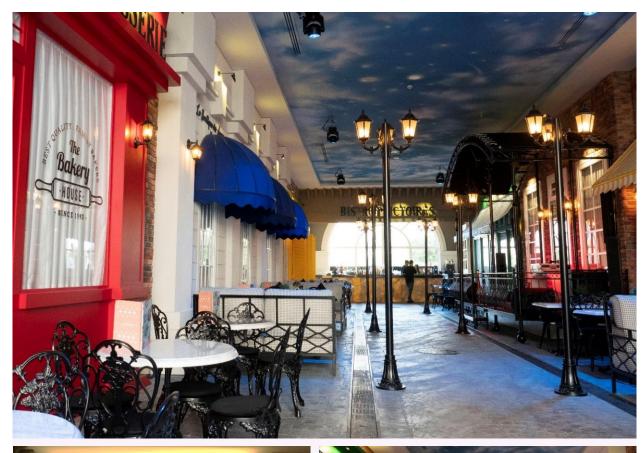

## KINGDOM HOTEL | RESTAURANTS & BARS | THE LEGENDS PUB

The Legends Pub\* offers its guests a unique street setting with French-style decoration,

a special menu

and a wide range of drinks.

Creating memorable moments for its guests,

along with live music at certain times, this specially designed street is home to joyful gatherings.

24 hours open

**Only Beverages** 

(Including concept)

The Land of Legends reserves the right to change all terms and conditions at any time without notice.