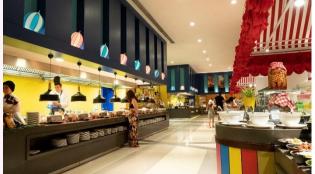

## KINGDOM HOTEL | RESTAURANTS & BARS | ETERNIA (MAIN RESTAURANT)

You can enjoy the exceptional open buffet crafted by our gourmet chefs at the main restaurant on Level B.

At our restaurant, you will be able to try different tastes, free of charge.\*

**Breakfast** 

07.00 - 10.30

Late Breakfast on Saturday, Sunday: 07.00 - 11.00

Lunch

12.30 - 14.30

**Dinner** 

18.30 - 21.00

- · Fruit juice packed in Tetra Pak, Ice Cream, Local alcoholic & Non-alcoholic drinks
- $\cdot \ \mathsf{Minibar} \ \mathsf{(Free of charge, replenished daily, second replenishment for an additional fee)}$
- · Room service is extra charge.