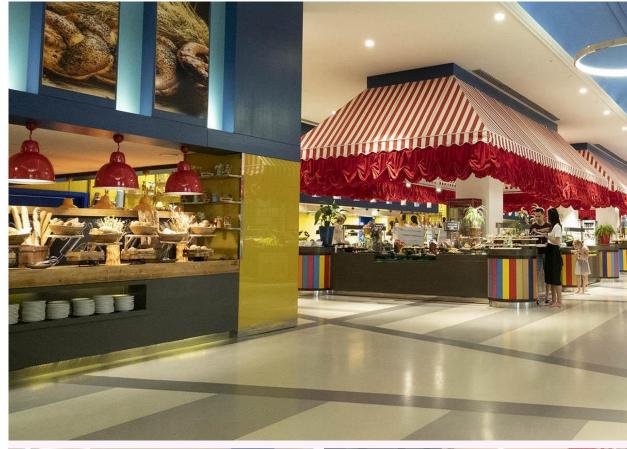

## KINGDOM HOTEL | RESTAURANTS & BARS | ETERNIA (MAIN RESTAURANT)

You can enjoy the exceptional open buffet crafted by our gourmet chefs at the main restaurant on Level B.

At our restaurant, you will be able to try different tastes, free of charge.\*

**Breakfast** 

07.00 - 10.30

Late Breakfast on Saturday, Sunday: 07.00 - 11.00

Lunch

12.30 - 14.30

**Dinner** 

18.30 - 21.00

- · Fruit juice packed in Tetra Pak, Ice Cream, Local alcoholic & Non-alcoholic drinks
- $\cdot \ \mathsf{Minibar} \ \mathsf{(Free of charge, replenished daily, second replenishment for an additional fee)}$
- · Room service is extra charge.