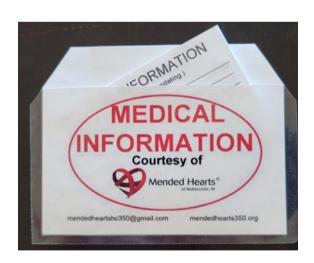

#### ATTENTION PLEASE

At our December 13<sup>th</sup> Christmas Party, we will be showing everyone how we make the Emergency Medical Packet. We will have an assembly line to show what is involved in making these packets.

If anyone has a guillotine paper cutter, please bring it in.

We have reserved Classrooms A & B for a couple of extra hours, if you would like to help assemble the packets. The material costs to make these packets are low – but we want to make a lot of them since they can be <u>LIFE SAVERS</u>.

# MEDICAL INFORMATION PACKET DISTRIBUTION

All Riverview Health patients are receiving one when released from the hospital.

400 donated so far.

The Riverview Health Volunteers have all been offered packets.