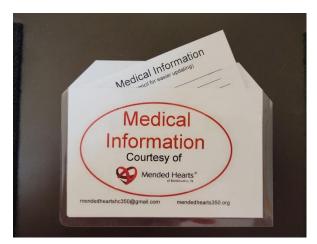

#### MEDICAL INFORMATION PACKET STATUS

#### **ABOUT 1700 DISTRIBUTED TO DATE:**

260 MADE AFTER DECEMBER CHRISTMAS PARTY.
HELPERS INCLUDED MARTHA BECHER, SANDY
NIEHAUS, CONAN MCDONALD, CAROL NORMAN, JIM
GRABOWSKI, MAUREEN PRICE AND MARV NORMAN.
JOIN US NEXT TIME.